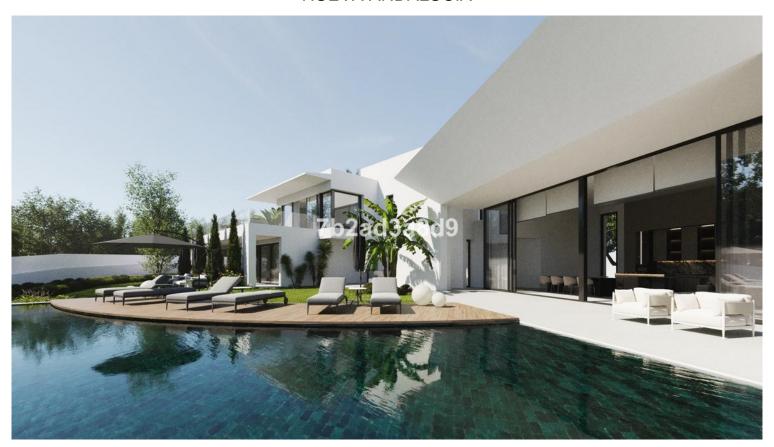

## LAND IN NUEVA ANDALUCÍA

These exceptional plots, which represent an unbeatable investment in a prime location. With sea views, these plots come with a project and license for the construction of two luxury villas and are ready to start building immediately. A unique investment opportunity in one of the most exclusive areas of the Golf Valley in Marbella. Plot 1: 1.473 m² Plot 2: 1.998 m² TOTAL 3.471 M² LOCATION ■ Walking distance to Los Naranjos Club House and amenities. ■ Walking distance to Westin Hotel and La Quinta Golf Club. ■ 5 minutes driving to San Pedro Alcántara. ■ 5 minutes driving to Puerto Banús and the beach. ■ 5 minutes driving to main road to Málaga Airport (60 km).