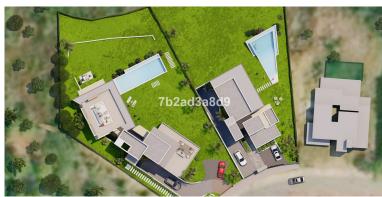

## LAND IN NUEVA ANDALUCÍA

These exceptional plots, which represent an unbeatable investment in a prime location. With sea views, these plots come with a project and license for the construction of two luxury villas and are ready to start building immediately. A unique investment opportunity in one of the most exclusive areas of the Golf Valley in Marbella. Plot 1: 1.473 m² Plot 2: 1.998 m² TOTAL 3.471 M² LOCATION ■ Walking distance to Los Naranjos Club House and amenities. ■ Walking distance to Westin Hotel and La Quinta Golf Club. ■ 5 minutes driving to San Pedro Alcántara. ■ 5 minutes driving to Puerto Banús and the beach. ■ 5 minutes driving to main road to Málaga Airport (60 km).