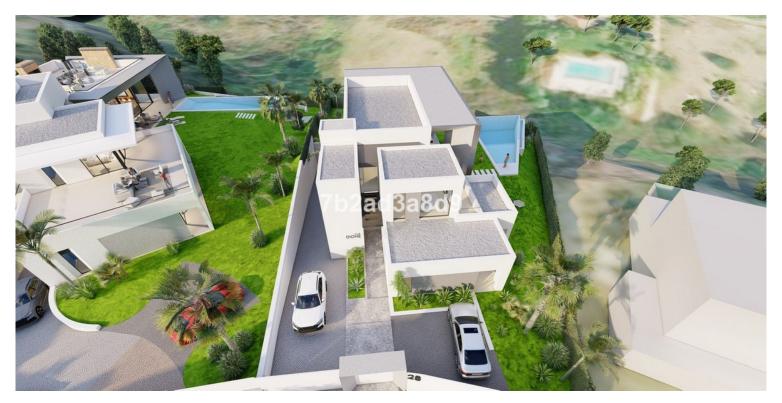

## LAND IN NUEVA ANDALUCÍA

These exceptional plots, which represent an unbeatable investment in a prime location. With sea views, these plots come with a project and license for the construction of two luxury villas and are ready to start building immediately. A unique investment opportunity in one of the most exclusive areas of the Golf Valley in Marbella. Plot 1: 1.473 m² Plot 2: 1.998 m² TOTAL 3.471 M² LOCATION ■ Walking distance to Los Naranjos Club House and amenities. ■ Walking distance to Westin Hotel and La Quinta Golf Club. ■ 5 minutes driving to San Pedro Alcántara. ■ 5 minutes driving to Puerto Banús and the beach. ■ 5 minutes driving to main road to Málaga Airport (60 km).