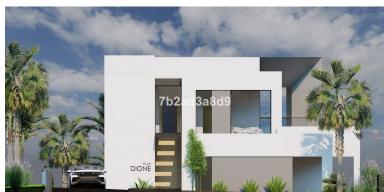

## LAND IN NUEVA ANDALUCÍA

These exceptional plots, which represent an unbeatable investment in a prime location. With sea views, these plots come with a project and license for the construction of two luxury villas and are ready to start building immediately. A unique investment opportunity in one of the most exclusive areas of the Golf Valley in Marbella. Plot 1: 1.473 m² Plot 2: 1.998 m² TOTAL 3.471 M² LOCATION ■ Walking distance to Los Naranjos Club House and amenities. ■ Walking distance to Westin Hotel and La Quinta Golf Club. ■ 5 minutes driving to San Pedro Alcántara. ■ 5 minutes driving to Puerto Banús and the beach. ■ 5 minutes driving to main road to Málaga Airport (60 km).