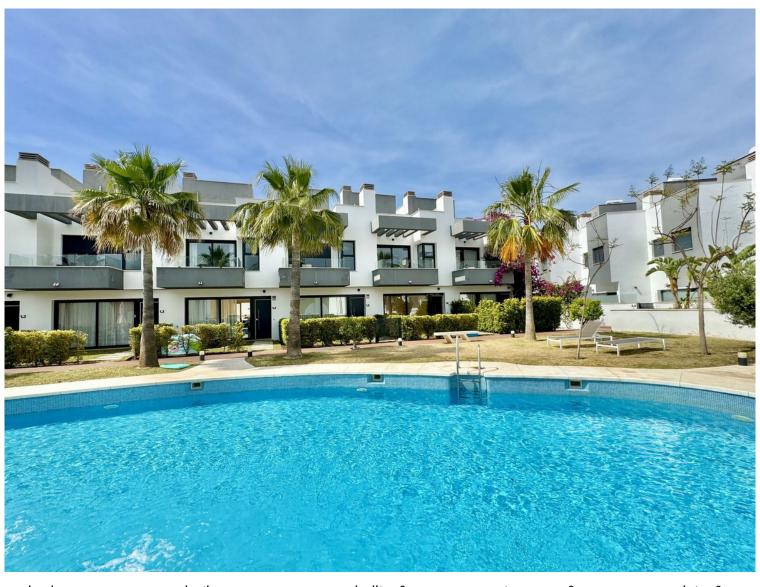

## **TORREBLANCA**

bedrooms bathrooms built  $m^2$  terrace  $m^2$  plot  $m^2$  305 98 25

## TERRACED TOWNHOUSE IN TORREBLANCA

Modern townhouse with sea and mountain views located close to the beach. This is a first class modern development in the heart of the Costa del Sol. With easy access to the highway, 20 minutes from Málaga Airport and only 200 metres from the train station. The gated community has 24 hours security, an ample garden area with swimming pool to enjoy the 300 + days of sun the Costa del Sol has to offer. Built in high quality materials, including reinforced doors, installation of telecommunication, TV and telephone in living room and bedrooms, electric blinds included, first quality sanitary ware, taps and sanitary equipment, H / C air conditioning, floor heating in bathrooms and fully fitted kitchen. With 2 private parking spaces