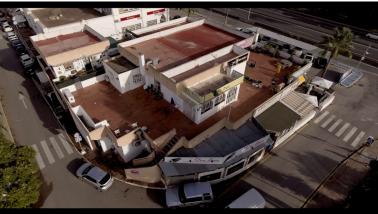

## COMMERCIAL IN NEW GOLDEN MILE

COMMERCIAL BUILDING IN ONE OF THE BUSIEST AREAS OF ESTEPONA (NEW GOLDEN MILE) Building for commercial premises, built on a plot of land in the T.M. from Estepona (Málaga), in the El Pilar Urbanization. With a total surface area of approx. 1,000 m<sup>2</sup> including terraces, it consists of 2 floors with a total extension of about 475 m<sup>2</sup>, divided into several premises, a real estate office, a restaurant and a mini market. In the southern part of the building, there is a private parking of about 500m<sup>2</sup> Possibility of building a 19-room automated hotel on the upper floor In the southern part of the building is a private parking of about 500 m<sup>2</sup>, with access on its west side and the exit on the east. It is fenced, with a canopy and 2 barriers for automatic entry. Greast potential to renovate and improve premises increasing the value of asset and rentals.