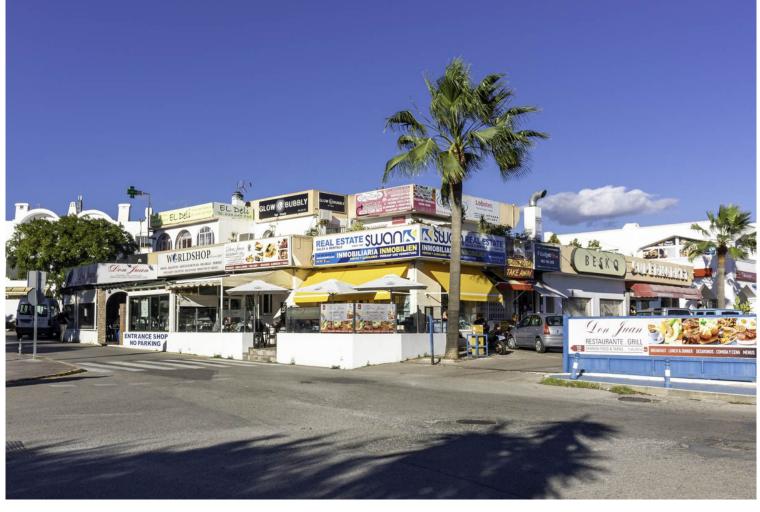

## COMMERCIAL IN NEW GOLDEN MILE

COMMERCIAL BUILDING IN ONE OF THE BUSIEST AREAS OF ESTEPONA (NEW GOLDEN MILE) Building for commercial premises, built on a plot of land in the T.M. from Estepona (Málaga), in the El Pilar Urbanization. With a total surface area of approx. 1,000 m<sup>2</sup> including terraces, it consists of 2 floors with a total extension of about 475 m<sup>2</sup>, divided into several premises, a real estate office, a restaurant and a mini market. In the southern part of the building, there is a private parking of about 500m<sup>2</sup> Possibility of building a 19-room automated hotel on the upper floor In the southern part of the building is a private parking of about 500 m<sup>2</sup>, with access on its west side and the exit on the east. It is fenced, with a canopy and 2 barriers for automatic entry. Greast potential to renovate and improve premises increasing the value of asset and rentals.