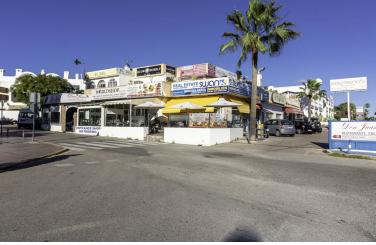

## COMMERCIAL IN NEW GOLDEN MILE

COMMERCIAL BUILDING IN ONE OF THE BUSIEST AREAS OF ESTEPONA (NEW GOLDEN MILE) Building for commercial premises, built on a plot of land in the T.M. from Estepona (Málaga), in the El Pilar Urbanization. With a total surface area of approx. 1,000 m<sup>2</sup> including terraces, it consists of 2 floors with a total extension of about 475 m<sup>2</sup>, divided into several premises, a real estate office, a restaurant and a mini market. In the southern part of the building, there is a private parking of about 500m<sup>2</sup> Possibility of building a 19-room automated hotel on the upper floor In the southern part of the building is a private parking of about 500 m<sup>2</sup>, with access on its west side and the exit on the east. It is fenced, with a canopy and 2 barriers for automatic entry. Greast potential to renovate and improve premises increasing the value of asset and rentals.