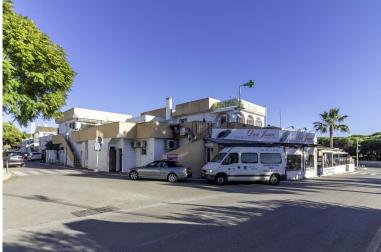

## COMMERCIAL IN NEW GOLDEN MILE

COMMERCIAL BUILDING IN ONE OF THE BUSIEST AREAS OF ESTEPONA (NEW GOLDEN MILE) Building for commercial premises, built on a plot of land in the T.M. from Estepona (Málaga), in the El Pilar Urbanization. With a total surface area of approx. 1,000 m<sup>2</sup> including terraces, it consists of 2 floors with a total extension of about 475 m<sup>2</sup>, divided into several premises, a real estate office, a restaurant and a mini market. In the southern part of the building, there is a private parking of about 500m<sup>2</sup> Possibility of building a 19-room automated hotel on the upper floor In the southern part of the building is a private parking of about 500 m<sup>2</sup>, with access on its west side and the exit on the east. It is fenced, with a canopy and 2 barriers for automatic entry. Greast potential to renovate and improve premises increasing the value of asset and rentals.