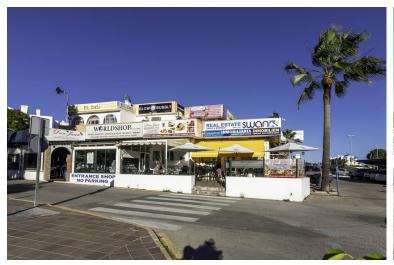

## COMMERCIAL IN NEW GOLDEN MILE

COMMERCIAL BUILDING IN ONE OF THE BUSIEST AREAS OF ESTEPONA (NEW GOLDEN MILE) Building for commercial premises, built on a plot of land in the T.M. from Estepona (Málaga), in the El Pilar Urbanization. With a total surface area of approx. 1,000 m<sup>2</sup> including terraces, it consists of 2 floors with a total extension of about 475 m<sup>2</sup>, divided into several premises, a real estate office, a restaurant and a mini market. In the southern part of the building, there is a private parking of about 500m<sup>2</sup> Possibility of building a 19-room automated hotel on the upper floor In the southern part of the building is a private parking of about 500 m<sup>2</sup>, with access on its west side and the exit on the east. It is fenced, with a canopy and 2 barriers for automatic entry. Greast potential to renovate and improve premises increasing the value of asset and rentals.