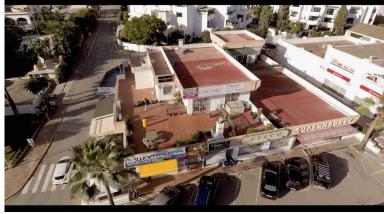

## COMMERCIAL IN NEW GOLDEN MILE

COMMERCIAL BUILDING IN ONE OF THE BUSIEST AREAS OF ESTEPONA (NEW GOLDEN MILE) Building for commercial premises, built on a plot of land in the T.M. from Estepona (Málaga), in the El Pilar Urbanization. With a total surface area of approx. 1,000 m<sup>2</sup> including terraces, it consists of 2 floors with a total extension of about 475 m<sup>2</sup>, divided into several premises, a real estate office, a restaurant and a mini market. In the southern part of the building, there is a private parking of about 500m<sup>2</sup> Possibility of building a 19-room automated hotel on the upper floor In the southern part of the building is a private parking of about 500 m<sup>2</sup>, with access on its west side and the exit on the east. It is fenced, with a canopy and 2 barriers for automatic entry. Greast potential to renovate and improve premises increasing the value of asset and rentals.