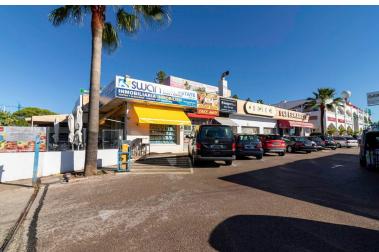

## COMMERCIAL IN NEW GOLDEN MILE

COMMERCIAL BUILDING IN ONE OF THE BUSIEST AREAS OF ESTEPONA (NEW GOLDEN MILE) Building for commercial premises, built on a plot of land in the T.M. from Estepona (Málaga), in the El Pilar Urbanization. With a total surface area of approx. 1,000 m<sup>2</sup> including terraces, it consists of 2 floors with a total extension of about 475 m<sup>2</sup>, divided into several premises, a real estate office, a restaurant and a mini market. In the southern part of the building, there is a private parking of about 500m<sup>2</sup> Possibility of building a 19-room automated hotel on the upper floor In the southern part of the building is a private parking of about 500 m<sup>2</sup>, with access on its west side and the exit on the east. It is fenced, with a canopy and 2 barriers for automatic entry. Greast potential to renovate and improve premises increasing the value of asset and rentals.