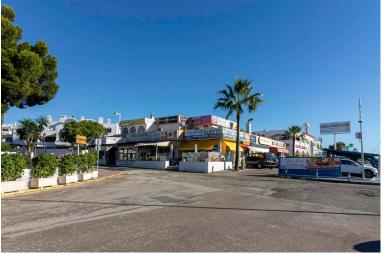

## COMMERCIAL IN NEW GOLDEN MILE

COMMERCIAL BUILDING IN ONE OF THE BUSIEST AREAS OF ESTEPONA (NEW GOLDEN MILE) Building for commercial premises, built on a plot of land in the T.M. from Estepona (Málaga), in the El Pilar Urbanization. With a total surface area of approx. 1,000 m<sup>2</sup> including terraces, it consists of 2 floors with a total extension of about 475 m<sup>2</sup>, divided into several premises, a real estate office, a restaurant and a mini market. In the southern part of the building, there is a private parking of about 500m<sup>2</sup> Possibility of building a 19-room automated hotel on the upper floor In the southern part of the building is a private parking of about 500 m<sup>2</sup>, with access on its west side and the exit on the east. It is fenced, with a canopy and 2 barriers for automatic entry. Greast potential to renovate and improve premises increasing the value of asset and rentals.