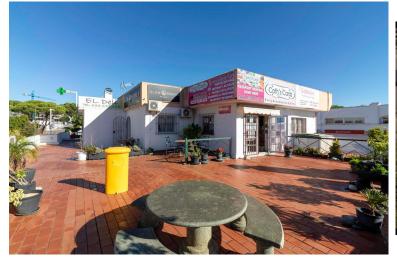

## COMMERCIAL IN NEW GOLDEN MILE

COMMERCIAL BUILDING IN ONE OF THE BUSIEST AREAS OF ESTEPONA (NEW GOLDEN MILE) Building for commercial premises, built on a plot of land in the T.M. from Estepona (Málaga), in the El Pilar Urbanization. With a total surface area of approx. 1,000 m<sup>2</sup> including terraces, it consists of 2 floors with a total extension of about 475 m<sup>2</sup>, divided into several premises, a real estate office, a restaurant and a mini market. In the southern part of the building, there is a private parking of about 500m<sup>2</sup> Possibility of building a 19-room automated hotel on the upper floor In the southern part of the building is a private parking of about 500 m<sup>2</sup>, with access on its west side and the exit on the east. It is fenced, with a canopy and 2 barriers for automatic entry. Greast potential to renovate and improve premises increasing the value of asset and rentals.