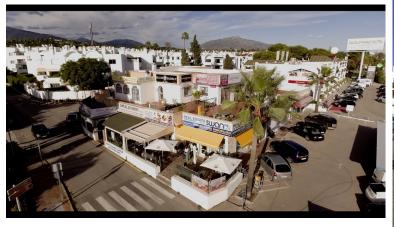

## COMMERCIAL IN NEW GOLDEN MILE

COMMERCIAL BUILDING IN ONE OF THE BUSIEST AREAS OF ESTEPONA (NEW GOLDEN MILE) Building for commercial premises, built on a plot of land in the T.M. from Estepona (Málaga), in the El Pilar Urbanization. With a total surface area of approx. 1,000 m<sup>2</sup> including terraces, it consists of 2 floors with a total extension of about 475 m<sup>2</sup>, divided into several premises, a real estate office, a restaurant and a mini market. In the southern part of the building, there is a private parking of about 500m<sup>2</sup> Possibility of building a 19-room automated hotel on the upper floor In the southern part of the building is a private parking of about 500 m<sup>2</sup>, with access on its west side and the exit on the east. It is fenced, with a canopy and 2 barriers for automatic entry. Greast potential to renovate and improve premises increasing the value of asset and rentals.