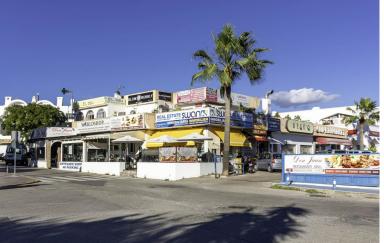

## COMMERCIAL IN NEW GOLDEN MILE

COMMERCIAL BUILDING IN ONE OF THE BUSIEST AREAS OF ESTEPONA (NEW GOLDEN MILE) Building for commercial premises, built on a plot of land in the T.M. from Estepona (Málaga), in the El Pilar Urbanization. With a total surface area of approx. 1,000 m<sup>2</sup> including terraces, it consists of 2 floors with a total extension of about 475 m<sup>2</sup>, divided into several premises, a real estate office, a restaurant and a mini market. In the southern part of the building, there is a private parking of about 500m<sup>2</sup> Possibility of building a 19-room automated hotel on the upper floor In the southern part of the building is a private parking of about 500 m<sup>2</sup>, with access on its west side and the exit on the east. It is fenced, with a canopy and 2 barriers for automatic entry. Greast potential to renovate and improve premises increasing the value of asset and rentals.