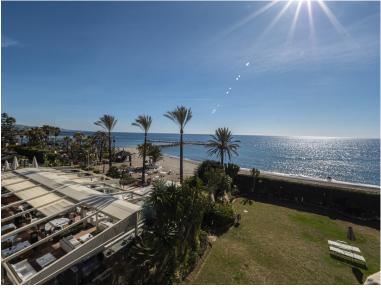

## APARTMENT IN PUERTO BANÚS

This second-floor flat is a beachfront gem located within the La Herradura building. Positioned to face south to east, it offers direct, unobstructed vistas of the beach and the sea, with Puerto Banus just a short stroll away. The interior comprises a comfortable living and dining area, a well-equipped kitchen, a generously sized master bedroom with an en-suite bathroom, and an additional guest bedroom and bathroom. A highlight of the property is its covered terrace, seamlessly connected to the living space through glass curtains. The flat also includes a garage, as well as a storage room that can double as a bedroom, complete with an adjoining bathroom and natural light source. Residents have access to a communal pool and beautifully landscaped gardens, with the added convenience of direct beach access.