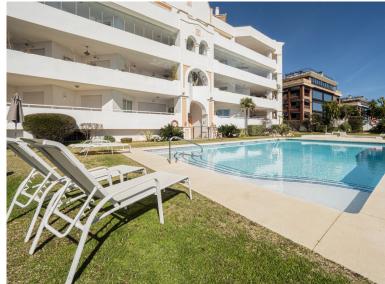

## APARTMENT IN PUERTO BANÚS

This second-floor flat is a beachfront gem located within the La Herradura building. Positioned to face south to east, it offers direct, unobstructed vistas of the beach and the sea, with Puerto Banus just a short stroll away. The interior comprises a comfortable living and dining area, a well-equipped kitchen, a generously sized master bedroom with an en-suite bathroom, and an additional guest bedroom and bathroom. A highlight of the property is its covered terrace, seamlessly connected to the living space through glass curtains. The flat also includes a garage, as well as a storage room that can double as a bedroom, complete with an adjoining bathroom and natural light source. Residents have access to a communal pool and beautifully landscaped gardens, with the added convenience of direct beach access.