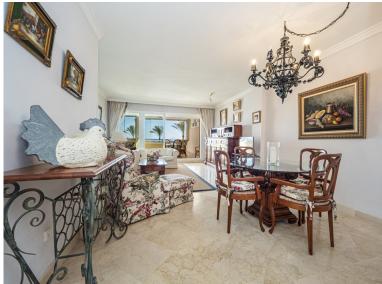

## APARTMENT IN PUERTO BANÚS

This second-floor flat is a beachfront gem located within the La Herradura building. Positioned to face south to east, it offers direct, unobstructed vistas of the beach and the sea, with Puerto Banus just a short stroll away. The interior comprises a comfortable living and dining area, a well-equipped kitchen, a generously sized master bedroom with an en-suite bathroom, and an additional guest bedroom and bathroom. A highlight of the property is its covered terrace, seamlessly connected to the living space through glass curtains. The flat also includes a garage, as well as a storage room that can double as a bedroom, complete with an adjoining bathroom and natural light source. Residents have access to a communal pool and beautifully landscaped gardens, with the added convenience of direct beach access.