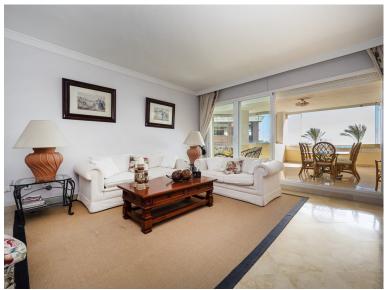

## APARTMENT IN PUERTO BANÚS

This second-floor flat is a beachfront gem located within the La Herradura building. Positioned to face south to east, it offers direct, unobstructed vistas of the beach and the sea, with Puerto Banus just a short stroll away. The interior comprises a comfortable living and dining area, a well-equipped kitchen, a generously sized master bedroom with an en-suite bathroom, and an additional guest bedroom and bathroom. A highlight of the property is its covered terrace, seamlessly connected to the living space through glass curtains. The flat also includes a garage, as well as a storage room that can double as a bedroom, complete with an adjoining bathroom and natural light source. Residents have access to a communal pool and beautifully landscaped gardens, with the added convenience of direct beach access.