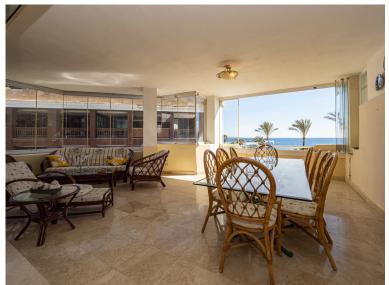

## APARTMENT IN PUERTO BANÚS

This second-floor flat is a beachfront gem located within the La Herradura building. Positioned to face south to east, it offers direct, unobstructed vistas of the beach and the sea, with Puerto Banus just a short stroll away. The interior comprises a comfortable living and dining area, a well-equipped kitchen, a generously sized master bedroom with an en-suite bathroom, and an additional guest bedroom and bathroom. A highlight of the property is its covered terrace, seamlessly connected to the living space through glass curtains. The flat also includes a garage, as well as a storage room that can double as a bedroom, complete with an adjoining bathroom and natural light source. Residents have access to a communal pool and beautifully landscaped gardens, with the added convenience of direct beach access.