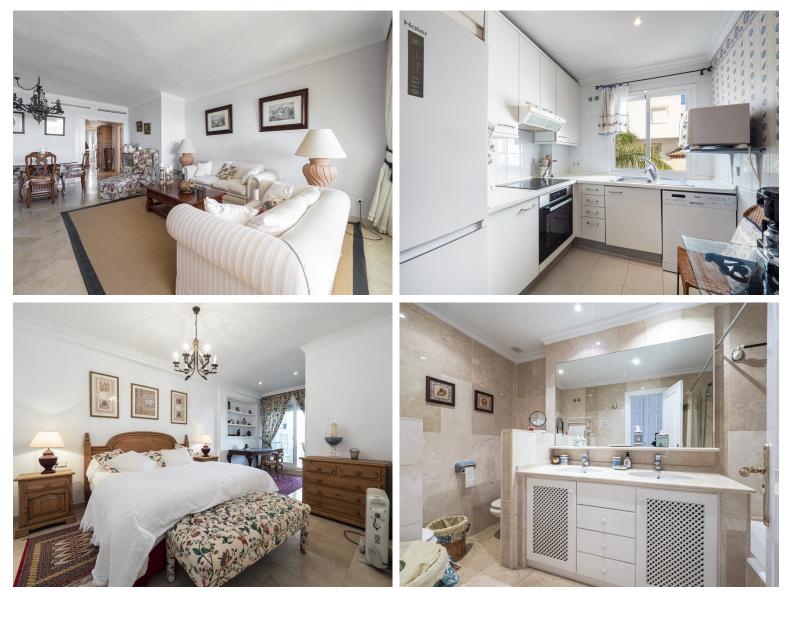

## APARTMENT IN PUERTO BANÚS

This second-floor flat is a beachfront gem located within the La Herradura building. Positioned to face south to east, it offers direct, unobstructed vistas of the beach and the sea, with Puerto Banus just a short stroll away. The interior comprises a comfortable living and dining area, a well-equipped kitchen, a generously sized master bedroom with an en-suite bathroom, and an additional guest bedroom and bathroom. A highlight of the property is its covered terrace, seamlessly connected to the living space through glass curtains. The flat also includes a garage, as well as a storage room that can double as a bedroom, complete with an adjoining bathroom and natural light source. Residents have access to a communal pool and beautifully landscaped gardens, with the added convenience of direct beach access.