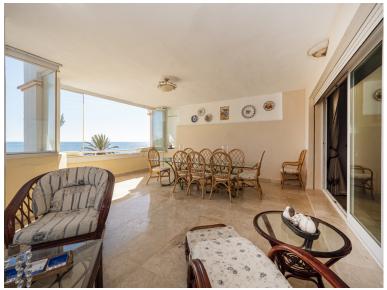

## APARTMENT IN PUERTO BANÚS

This second-floor flat is a beachfront gem located within the La Herradura building. Positioned to face south to east, it offers direct, unobstructed vistas of the beach and the sea, with Puerto Banus just a short stroll away. The interior comprises a comfortable living and dining area, a well-equipped kitchen, a generously sized master bedroom with an en-suite bathroom, and an additional guest bedroom and bathroom. A highlight of the property is its covered terrace, seamlessly connected to the living space through glass curtains. The flat also includes a garage, as well as a storage room that can double as a bedroom, complete with an adjoining bathroom and natural light source. Residents have access to a communal pool and beautifully landscaped gardens, with the added convenience of direct beach access.