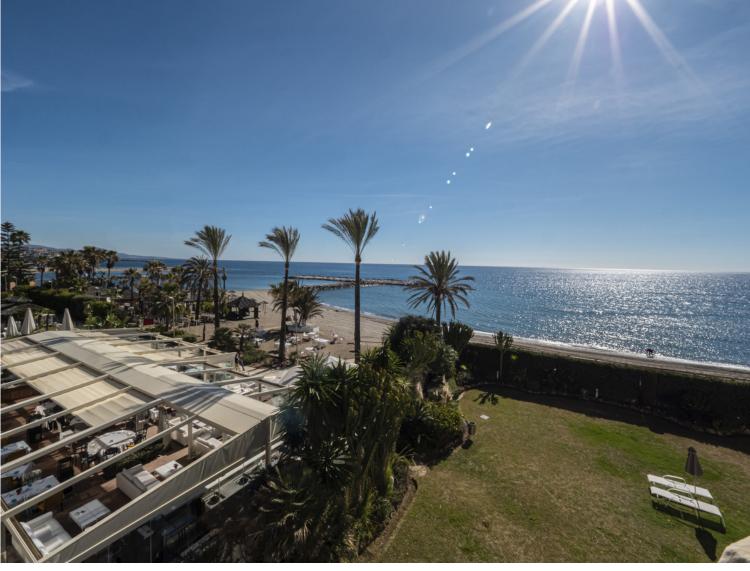

## APARTMENT IN PUERTO BANÚS

This second-floor flat is a beachfront gem located within the La Herradura building. Positioned to face south to east, it offers direct, unobstructed vistas of the beach and the sea, with Puerto Banus just a short stroll away. The interior comprises a comfortable living and dining area, a well-equipped kitchen, a generously sized master bedroom with an en-suite bathroom, and an additional guest bedroom and bathroom. A highlight of the property is its covered terrace, seamlessly connected to the living space through glass curtains. The flat also includes a garage, as well as a storage room that can double as a bedroom, complete with an adjoining bathroom and natural light source. Residents have access to a communal pool and beautifully landscaped gardens, with the added convenience of direct beach access.