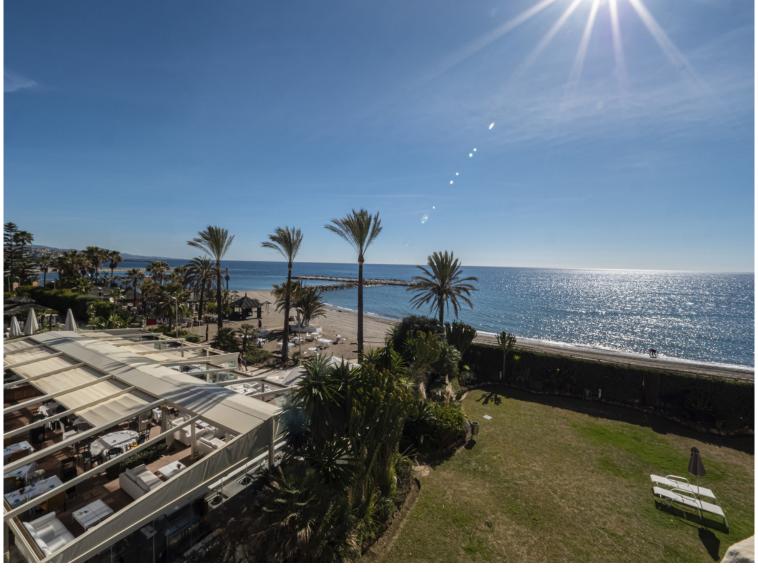

## APARTMENT IN PUERTO BANÚS

This second-floor flat is a beachfront gem located within the La Herradura building. Positioned to face south to east, it offers direct, unobstructed vistas of the beach and the sea, with Puerto Banus just a short stroll away. The interior comprises a comfortable living and dining area, a well-equipped kitchen, a generously sized master bedroom with an en-suite bathroom, and an additional guest bedroom and bathroom. A highlight of the property is its covered terrace, seamlessly connected to the living space through glass curtains. The flat also includes a garage, as well as a storage room that can double as a bedroom, complete with an adjoining bathroom and natural light source. Residents have access to a communal pool and beautifully landscaped gardens, with the added convenience of direct beach access.