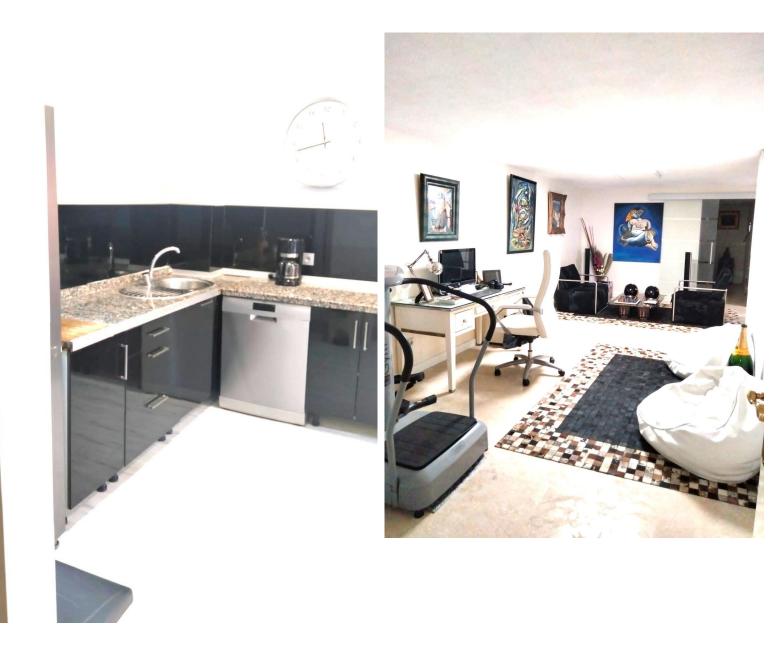

## TERRACED TOWNHOUSE IN PUERTO BANÚS

Townhouse, located in the luxury urbanisation LA ALZAMBRA VASSARY near Puerto Banus. 5 bedrooms, 3 bathrooms, spacious living room with direct access to the terrace with barbecue. kitchen is fully equipped . Features: marble floors, air conditioning, fitted wardrobes, jacuzzi. The complex has 24-hour security, swimming pools, restaurants, cafeteria, gym, hotel, medical center. Garage for 2 cars with storage room. Semi-Detached House, Puerto Banús, Costa del Sol. 5 Bedrooms, 3 Bathrooms, Built 320 m<sup>2</sup>, Terrace 50 m<sup>2</sup>, Garden/Plot 50 m<sup>2</sup>. Setting : Close To Shops, Close To Sea, Close To Town, Close To Marina. Orientation : South West. Condition : Excellent. Pool : Communal. Climate Control : Air Conditioning, Fireplace. Views : Garden, Pool. Features : Covered Terrace, Fitted Wardrobes, Private Terrace, Storage Room, Utility Room, Ensuite Bathroom, Marble Flooring, Double Glazing. F...