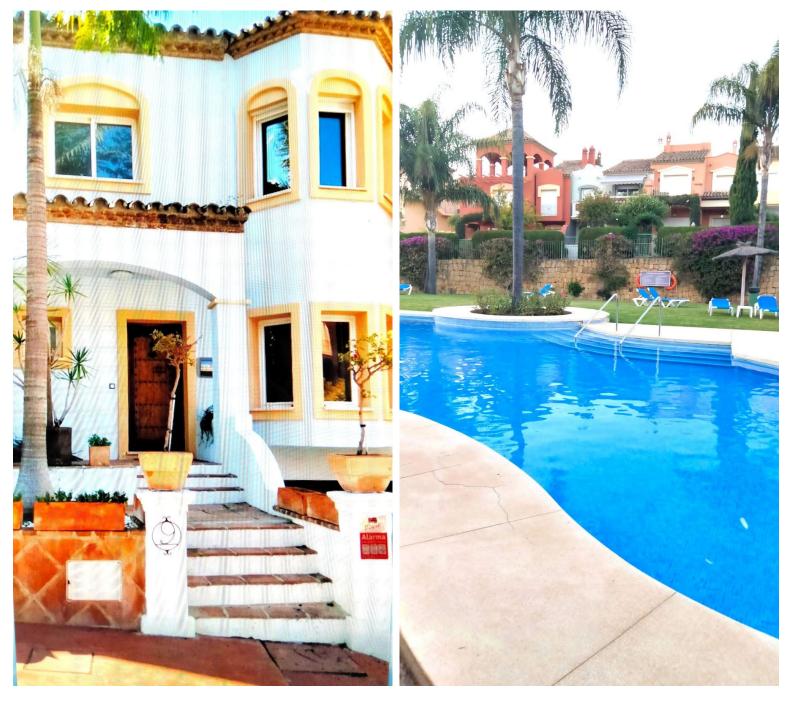

## TERRACED TOWNHOUSE IN PUERTO BANÚS

Townhouse, located in the luxury urbanisation LA ALZAMBRA VASSARY near Puerto Banus. 5 bedrooms, 3 bathrooms, spacious living room with direct access to the terrace with barbecue. kitchen is fully equipped . Features: marble floors, air conditioning, fitted wardrobes, jacuzzi. The complex has 24-hour security, swimming pools, restaurants, cafeteria, gym, hotel, medical center. Garage for 2 cars with storage room. Semi-Detached House, Puerto Banús, Costa del Sol. 5 Bedrooms, 3 Bathrooms, Built 320 m<sup>2</sup>, Terrace 50 m<sup>2</sup>, Garden/Plot 50 m<sup>2</sup>. Setting : Close To Shops, Close To Sea, Close To Town, Close To Marina. Orientation : South West. Condition : Excellent. Pool : Communal. Climate Control : Air Conditioning, Fireplace. Views : Garden, Pool. Features : Covered Terrace, Fitted Wardrobes, Private Terrace, Storage Room, Utility Room, Ensuite Bathroom, Marble Flooring, Double Glazing. F...