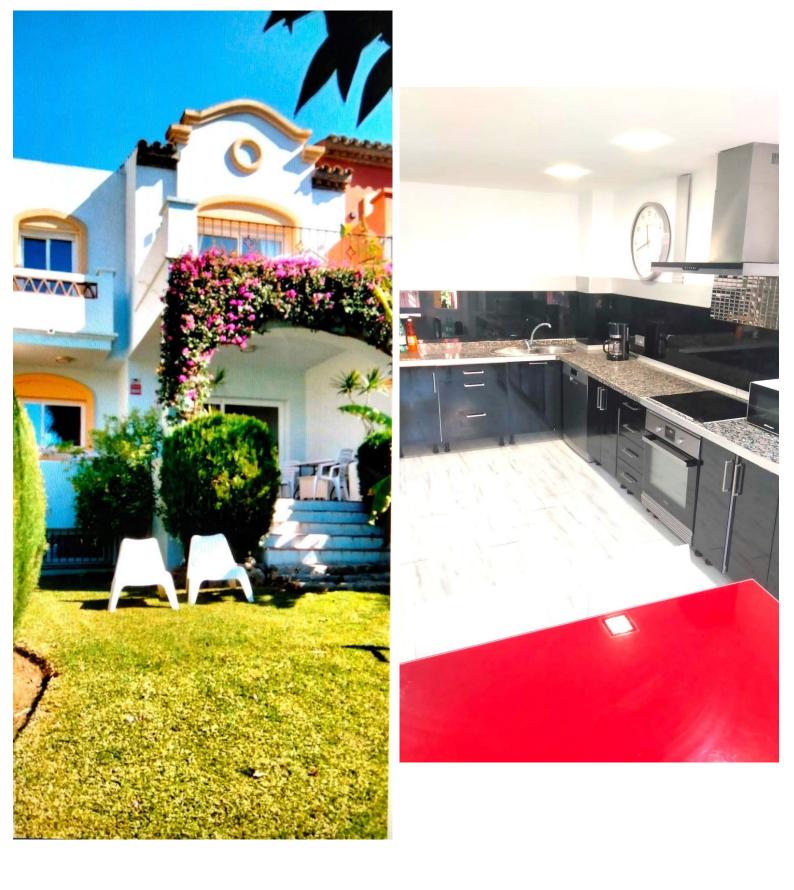

## TERRACED TOWNHOUSE IN PUERTO BANÚS

Townhouse, located in the luxury urbanisation LA ALZAMBRA VASSARY near Puerto Banus. 5 bedrooms, 3 bathrooms, spacious living room with direct access to the terrace with barbecue. kitchen is fully equipped . Features: marble floors, air conditioning, fitted wardrobes, jacuzzi. The complex has 24-hour security, swimming pools, restaurants, cafeteria, gym, hotel, medical center. Garage for 2 cars with storage room. Semi-Detached House, Puerto Banús, Costa del Sol. 5 Bedrooms, 3 Bathrooms, Built 320 m<sup>2</sup>, Terrace 50 m<sup>2</sup>, Garden/Plot 50 m<sup>2</sup>. Setting : Close To Shops, Close To Sea, Close To Town, Close To Marina. Orientation : South West. Condition : Excellent. Pool : Communal. Climate Control : Air Conditioning, Fireplace. Views : Garden, Pool. Features : Covered Terrace, Fitted Wardrobes, Private Terrace, Storage Room, Utility Room, Ensuite Bathroom, Marble Flooring, Double Glazing. F...