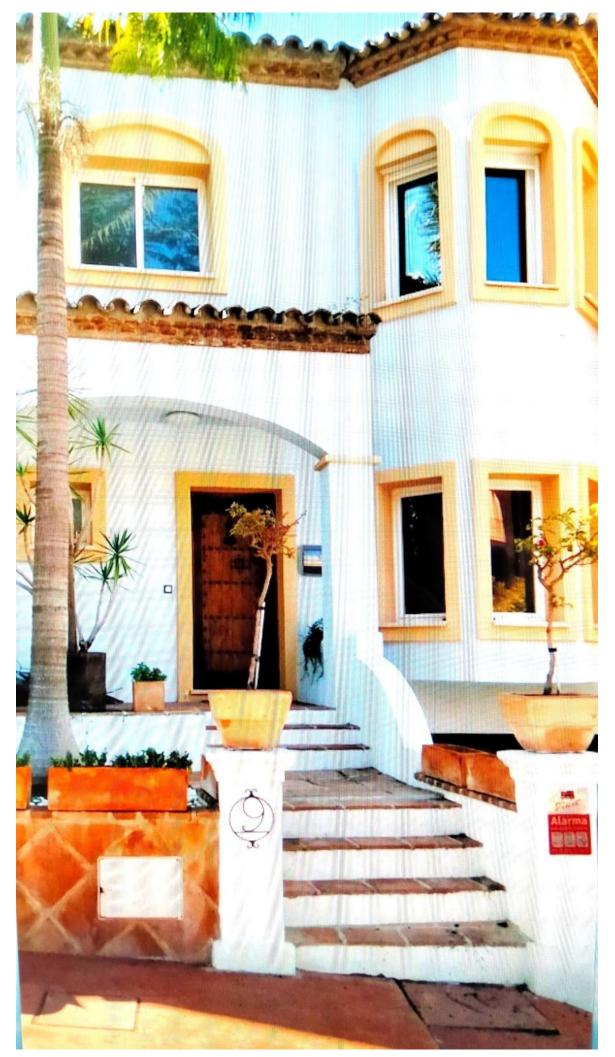

## TERRACED TOWNHOUSE IN PUERTO BANÚS

Townhouse, located in the luxury urbanisation LA ALZAMBRA VASSARY near Puerto Banus. 5 bedrooms, 3 bathrooms, spacious living room with direct access to the terrace with barbecue. kitchen is fully equipped . Features: marble floors, air conditioning, fitted wardrobes, jacuzzi. The complex has 24-hour security, swimming pools, restaurants, cafeteria, gym, hotel, medical center. Garage for 2 cars with storage room. Semi-Detached House, Puerto Banús, Costa del Sol. 5 Bedrooms, 3 Bathrooms, Built 320 m<sup>2</sup>, Terrace 50 m<sup>2</sup>, Garden/Plot 50 m<sup>2</sup>. Setting : Close To Shops, Close To Sea, Close To Town, Close To Marina. Orientation : South West. Condition : Excellent. Pool : Communal. Climate Control : Air Conditioning, Fireplace. Views : Garden, Pool. Features : Covered Terrace, Fitted Wardrobes, Private Terrace, Storage Room, Utility Room, Ensuite Bathroom, Marble Flooring, Double Glazing. F...