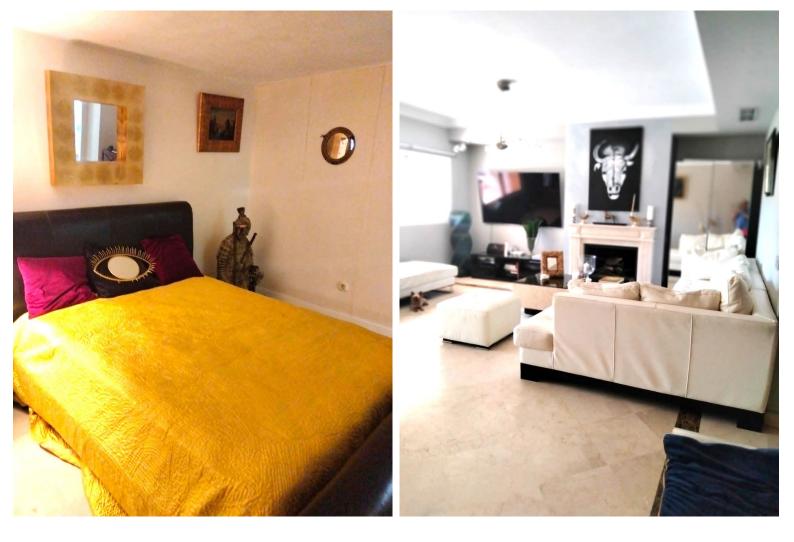

## TERRACED TOWNHOUSE IN PUERTO BANÚS

Townhouse, located in the luxury urbanisation LA ALZAMBRA VASSARY near Puerto Banus. 5 bedrooms, 3 bathrooms, spacious living room with direct access to the terrace with barbecue. kitchen is fully equipped . Features: marble floors, air conditioning, fitted wardrobes, jacuzzi. The complex has 24-hour security, swimming pools, restaurants, cafeteria, gym, hotel, medical center. Garage for 2 cars with storage room. Semi-Detached House, Puerto Banús, Costa del Sol. 5 Bedrooms, 3 Bathrooms, Built 320 m<sup>2</sup>, Terrace 50 m<sup>2</sup>, Garden/Plot 50 m<sup>2</sup>. Setting : Close To Shops, Close To Sea, Close To Town, Close To Marina. Orientation : South West. Condition : Excellent. Pool : Communal. Climate Control : Air Conditioning, Fireplace. Views : Garden, Pool. Features : Covered Terrace, Fitted Wardrobes, Private Terrace, Storage Room, Utility Room, Ensuite Bathroom, Marble Flooring, Double Glazing. F...