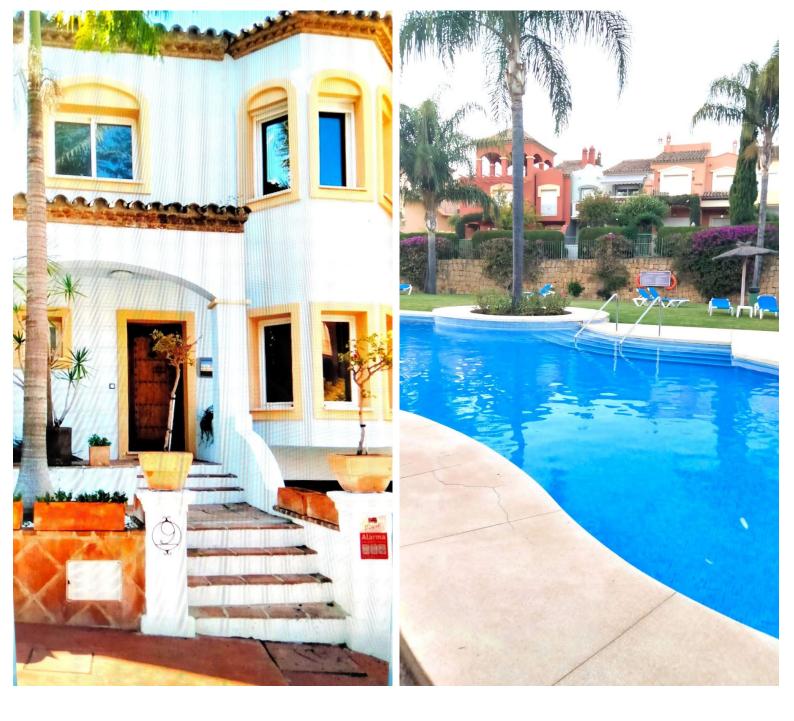

## TERRACED TOWNHOUSE IN PUERTO BANÚS

Townhouse, located in the luxury urbanisation LA ALZAMBRA VASSARY near Puerto Banus. 5 bedrooms, 3 bathrooms, spacious living room with direct access to the terrace with barbecue. kitchen is fully equipped. Features: marble floors, air conditioning, fitted wardrobes, jacuzzi. The complex has 24-hour security, swimming pools, restaurants, cafeteria, gym, hotel, medical center. Garage for 2 cars with storage room. Semi-Detached House, Puerto Banús, Costa del Sol. 5 Bedrooms, 3 Bathrooms, Built 320 m², Terrace 50 m², Garden/Plot 50 m². Setting: Close To Shops, Close To Sea, Close To Town, Close To Marina. Orientation: South West. Condition: Excellent. Pool: Communal. Climate Control: Air Conditioning, Fireplace. Views: Garden, Pool. Features: Covered Terrace, Fitted Wardrobes, Private Terrace, Storage Room, Utility Room, Ensuite Bathroom, Marble Flooring, Double Glazing. F...