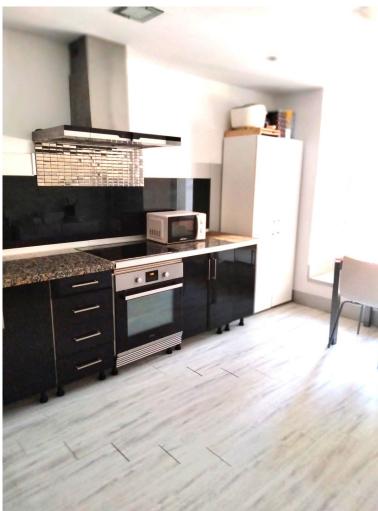

## TERRACED TOWNHOUSE IN PUERTO BANÚS

Townhouse, located in the luxury urbanisation LA ALZAMBRA VASSARY near Puerto Banus. 5 bedrooms, 3 bathrooms, spacious living room with direct access to the terrace with barbecue. kitchen is fully equipped. Features: marble floors, air conditioning, fitted wardrobes, jacuzzi. The complex has 24-hour security, swimming pools, restaurants, cafeteria, gym, hotel, medical center. Garage for 2 cars with storage room. Semi-Detached House, Puerto Banús, Costa del Sol. 5 Bedrooms, 3 Bathrooms, Built 320 m², Terrace 50 m², Garden/Plot 50 m². Setting: Close To Shops, Close To Sea, Close To Town, Close To Marina. Orientation: South West. Condition: Excellent. Pool: Communal. Climate Control: Air Conditioning, Fireplace. Views: Garden, Pool. Features: Covered Terrace, Fitted Wardrobes, Private Terrace, Storage Room, Utility Room, Ensuite Bathroom, Marble Flooring, Double Glazing. F...