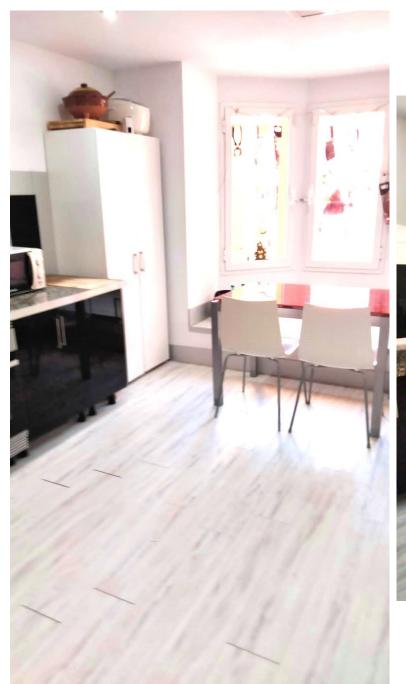

## TERRACED TOWNHOUSE IN PUERTO BANÚS

Townhouse, located in the luxury urbanisation LA ALZAMBRA VASSARY near Puerto Banus. 5 bedrooms, 3 bathrooms, spacious living room with direct access to the terrace with barbecue. kitchen is fully equipped. Features: marble floors, air conditioning, fitted wardrobes, jacuzzi. The complex has 24-hour security, swimming pools, restaurants, cafeteria, gym, hotel, medical center. Garage for 2 cars with storage room. Semi-Detached House, Puerto Banús, Costa del Sol. 5 Bedrooms, 3 Bathrooms, Built 320 m², Terrace 50 m², Garden/Plot 50 m². Setting: Close To Shops, Close To Sea, Close To Town, Close To Marina. Orientation: South West. Condition: Excellent. Pool: Communal. Climate Control: Air Conditioning, Fireplace. Views: Garden, Pool. Features: Covered Terrace, Fitted Wardrobes, Private Terrace, Storage Room, Utility Room, Ensuite Bathroom, Marble Flooring, Double Glazing. F...