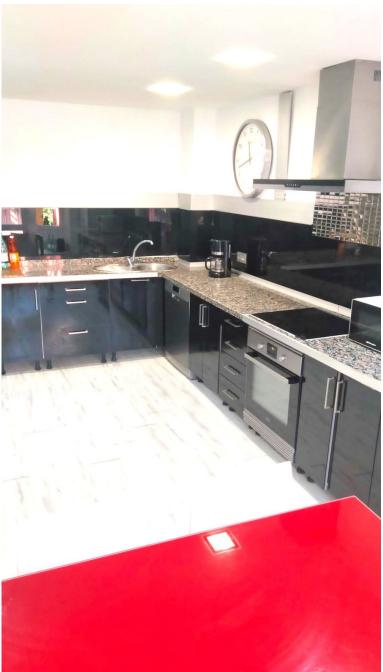

## TERRACED TOWNHOUSE IN PUERTO BANÚS

Townhouse, located in the luxury urbanisation LA ALZAMBRA VASSARY near Puerto Banus. 5 bedrooms, 3 bathrooms, spacious living room with direct access to the terrace with barbecue. kitchen is fully equipped. Features: marble floors, air conditioning, fitted wardrobes, jacuzzi. The complex has 24-hour security, swimming pools, restaurants, cafeteria, gym, hotel, medical center. Garage for 2 cars with storage room. Semi-Detached House, Puerto Banús, Costa del Sol. 5 Bedrooms, 3 Bathrooms, Built 320 m², Terrace 50 m², Garden/Plot 50 m². Setting: Close To Shops, Close To Sea, Close To Town, Close To Marina. Orientation: South West. Condition: Excellent. Pool: Communal. Climate Control: Air Conditioning, Fireplace. Views: Garden, Pool. Features: Covered Terrace, Fitted Wardrobes, Private Terrace, Storage Room, Utility Room, Ensuite Bathroom, Marble Flooring, Double Glazing. F...