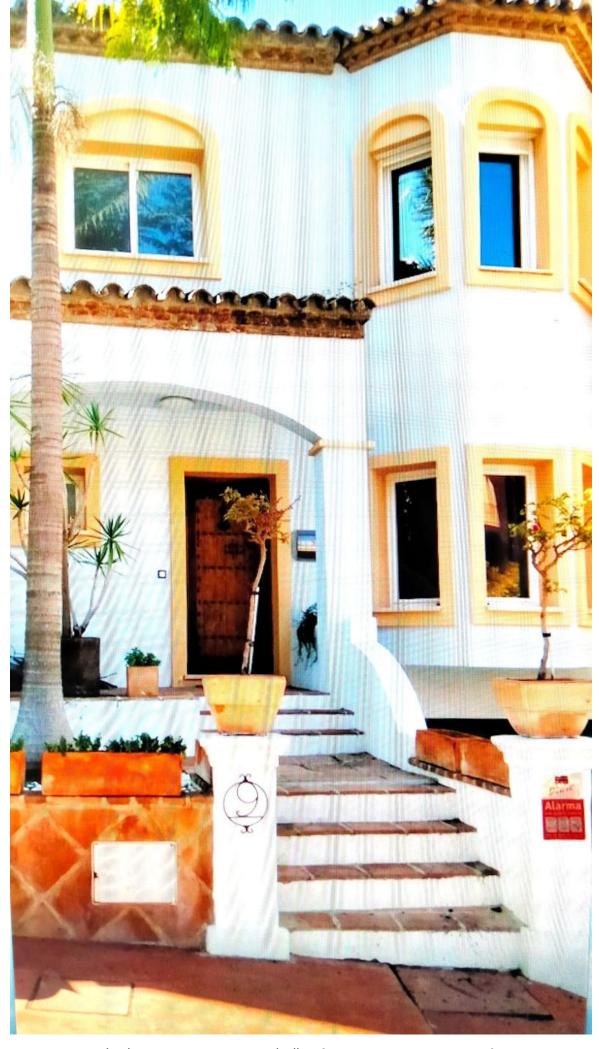

## TERRACED TOWNHOUSE IN PUERTO BANÚS

Townhouse, located in the luxury urbanisation LA ALZAMBRA VASSARY near Puerto Banus. 5 bedrooms, 3 bathrooms, spacious living room with direct access to the terrace with barbecue. kitchen is fully equipped. Features: marble floors, air conditioning, fitted wardrobes, jacuzzi. The complex has 24-hour security, swimming pools, restaurants, cafeteria, gym, hotel, medical center. Garage for 2 cars with storage room. Semi-Detached House, Puerto Banús, Costa del Sol. 5 Bedrooms, 3 Bathrooms, Built 320 m², Terrace 50 m², Garden/Plot 50 m². Setting: Close To Shops, Close To Sea, Close To Town, Close To Marina. Orientation: South West. Condition: Excellent. Pool: Communal. Climate Control: Air Conditioning, Fireplace. Views: Garden, Pool. Features: Covered Terrace, Fitted Wardrobes, Private Terrace, Storage Room, Utility Room, Ensuite Bathroom, Marble Flooring, Double Glazing. F...