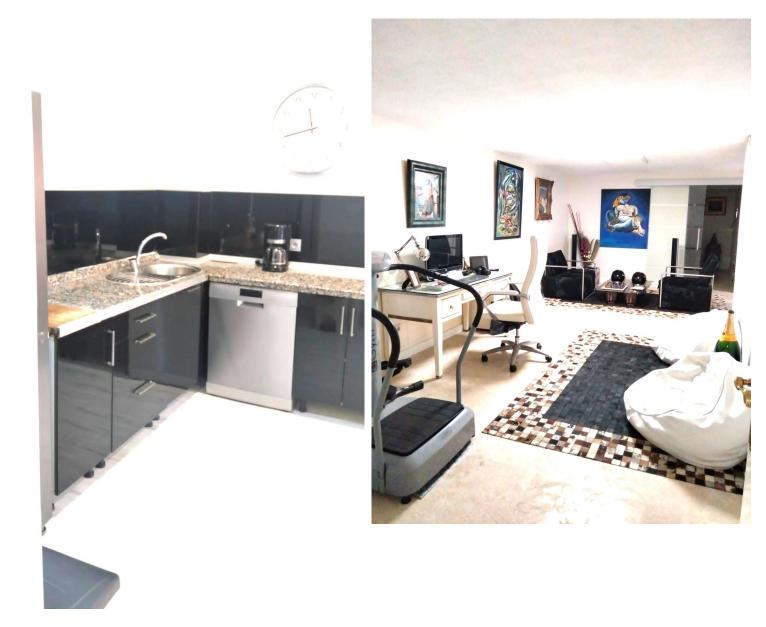

## TERRACED TOWNHOUSE IN PUERTO BANÚS

Townhouse, located in the luxury urbanisation LA ALZAMBRA VASSARY near Puerto Banus. 5 bedrooms, 3 bathrooms, spacious living room with direct access to the terrace with barbecue. kitchen is fully equipped. Features: marble floors, air conditioning, fitted wardrobes, jacuzzi. The complex has 24-hour security, swimming pools, restaurants, cafeteria, gym, hotel, medical center. Garage for 2 cars with storage room. Semi-Detached House, Puerto Banús, Costa del Sol. 5 Bedrooms, 3 Bathrooms, Built 320 m², Terrace 50 m², Garden/Plot 50 m². Setting: Close To Shops, Close To Sea, Close To Town, Close To Marina. Orientation: South West. Condition: Excellent. Pool: Communal. Climate Control: Air Conditioning, Fireplace. Views: Garden, Pool. Features: Covered Terrace, Fitted Wardrobes, Private Terrace, Storage Room, Utility Room, Ensuite Bathroom, Marble Flooring, Double Glazing. F...