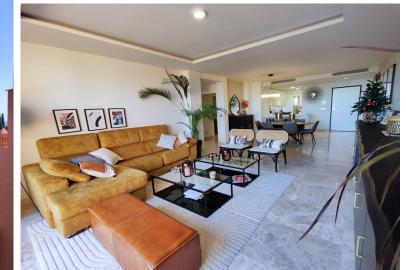

## PENTHOUSE IN NUEVA ANDALUCÍA

Luxury duplex penthouse with incredible views of La Concha and the sea, in a superb complex located in the heart of Marbella's Golf Valley and just 5 minutes from Puerto Banús. Beautiful communal areas with tropical gardens, waterfalls, lagoon-style swimming pool and small blocks of flats in Arab/Andalusian style. On the ground floor you will find a superb open-plan living area: kitchen with loggia, dining room, lounge opening onto a beautiful terrace, 2 bedrooms with their own bathrooms, on the first floor, a superb master bedroom with dressing and bathroom with access to a large terrace. This top-floor flat has been beautifully finished and offers superb interior and exterior space. This penthouse comes with 2 privates parkings spaces in basement and 1 storage. Bedrooms: 3 | Bathroom: 3 | Interior surface area: 133m2 | Terraces: 83m2 | Swimming pool: communal | Orientation: S/SE...