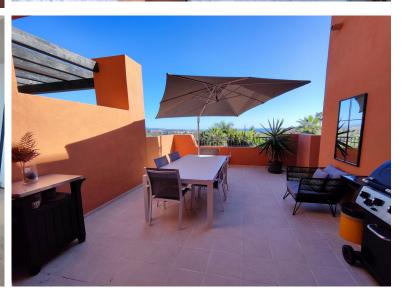

## PENTHOUSE IN NUEVA ANDALUCÍA

Luxury duplex penthouse with incredible views of La Concha and the sea, in a superb complex located in the heart of Marbella's Golf Valley and just 5 minutes from Puerto Banús. Beautiful communal areas with tropical gardens, waterfalls, lagoon-style swimming pool and small blocks of flats in Arab/Andalusian style. On the ground floor you will find a superb open-plan living area: kitchen with loggia, dining room, lounge opening onto a beautiful terrace, 2 bedrooms with their own bathrooms, on the first floor, a superb master bedroom with dressing and bathroom with access to a large terrace. This top-floor flat has been beautifully finished and offers superb interior and exterior space. This penthouse comes with 2 privates parkings spaces in basement and 1 storage. Bedrooms: 3 | Bathroom: 3 | Interior surface area: 133m2 | Terraces: 83m2 | Swimming pool: communal | Orientation: S/SE...