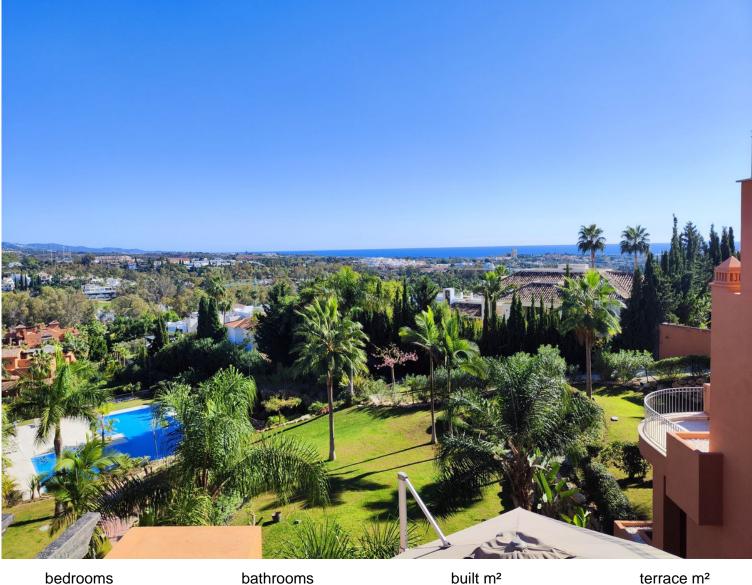

## NUEVA ANDALUCÍA

earoom

bathrooms

built m<sup>2</sup>

terrace m<sup>2</sup> 83

## PENTHOUSE IN NUEVA ANDALUCÍA

Luxury duplex penthouse with incredible views of La Concha and the sea, in a superb complex located in the heart of Marbella's Golf Valley and just 5 minutes from Puerto Banús. Beautiful communal areas with tropical gardens, waterfalls, lagoon-style swimming pool and small blocks of flats in Arab/Andalusian style. On the ground floor you will find a superb open-plan living area: kitchen with loggia, dining room, lounge opening onto a beautiful terrace, 2 bedrooms with their own bathrooms, on the first floor, a superb master bedroom with dressing and bathroom with access to a large terrace. This top-floor flat has been beautifully finished and offers superb interior and exterior space. This penthouse comes with 2 privates parkings spaces in basement and 1 storage. Bedrooms: 3 | Bathroom: 3 | Interior surface area: 133m2 | Terraces: 83m2 | Swimming pool: communal | Orientation: S/SE...