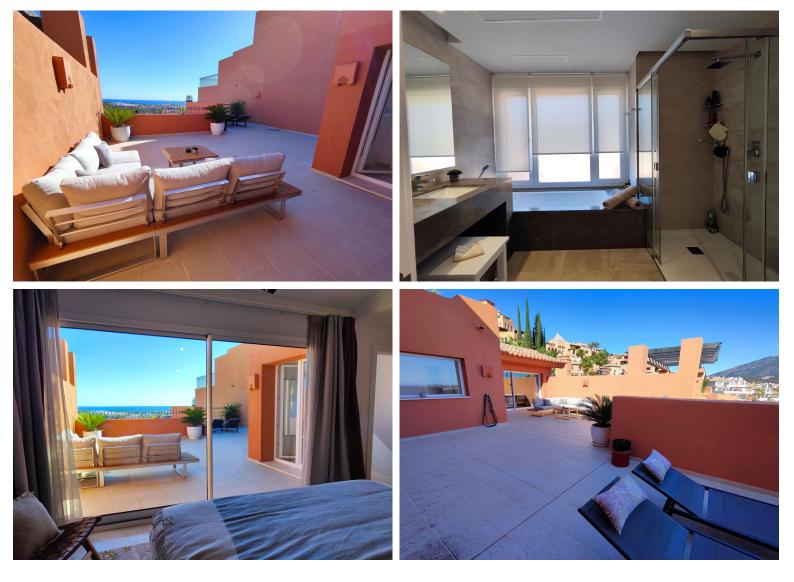

## PENTHOUSE IN NUEVA ANDALUCÍA

Luxury duplex penthouse with incredible views of La Concha and the sea, in a superb complex located in the heart of Marbella's Golf Valley and just 5 minutes from Puerto Banús. Beautiful communal areas with tropical gardens, waterfalls, lagoon-style swimming pool and small blocks of flats in Arab/Andalusian style. On the ground floor you will find a superb open-plan living area: kitchen with loggia, dining room, lounge opening onto a beautiful terrace, 2 bedrooms with their own bathrooms, on the first floor, a superb master bedroom with dressing and bathroom with access to a large terrace. This top-floor flat has been beautifully finished and offers superb interior and exterior space. This penthouse comes with 2 privates parkings spaces in basement and 1 storage. Bedrooms: 3 | Bathroom: 3 | Interior surface area: 133m2 | Terraces: 83m2 | Swimming pool: communal | Orientation: S/SE...