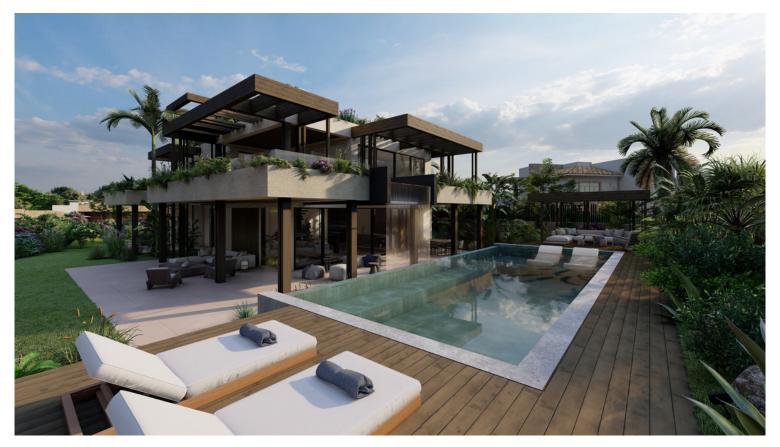

## VILLA IN GUADALMINA BAJA

A truly unique luxury villa nestled in an exclusive location with uninterrupted views of the golf course and the Mediterranean Sea. This villa's exceptional setting has inspired a remarkable architectural design. Offering an exclusive off-market opportunity in a prime location, this villa occupies one of the rarest spots globally, providing less than 100m walking distance to both the golf course and the beach, an extraordinary privilege. Its artistic design harmoniously integrates lush vegetation and water elements with its picturesque surroundings. The villa's rooftop terrace features an outdoor kitchen, dining area, lounge space, and a jacuzzi with stunning vistas of the 11th signature hole on the Guadalmina golf course. The area is soon to be connected to the renowned Malaga pathway, the world's longest, which will undoubtedly transform the surroundings. Completion dat...