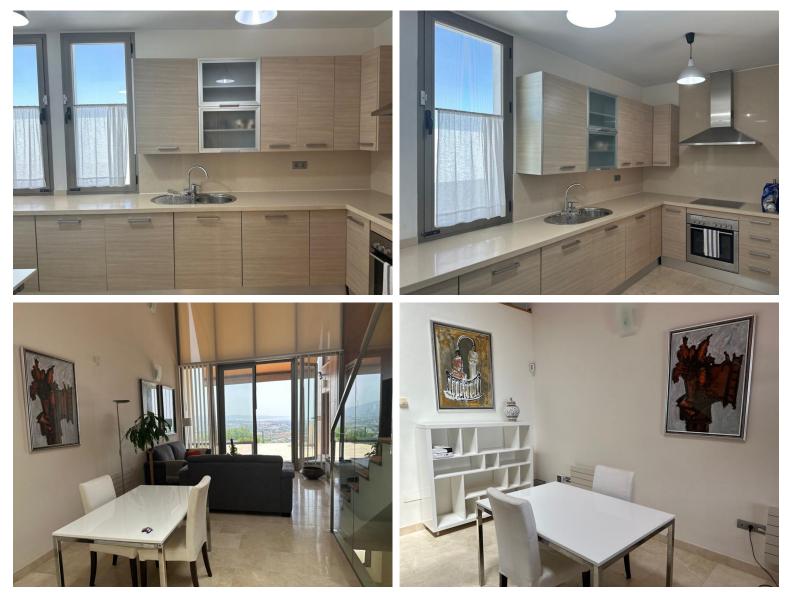

## TERRACED TOWNHOUSE IN BENAHAVÍS

This luxury townhouse is located in the beautiful area of Benahavis. Situated on the mountainside, this modern property offers outstanding views down to the sea and the entire coastline. With a total built area of 312m<sup>2</sup> and 4 bedrooms, this townhouse provides ample space for comfortable living. The ground floor of the property features a spacious living/dining room with direct access to a covered terrace, where you can enjoy the breathtaking views. The fully fitted kitchen is equipped with modern appliances. There are two bedrooms on this level, both with ensuite bathrooms. On the upper floor, you will find a second living room, which can also be used as an office. This room leads to the master bedroom suite, which has its own private terrace. The master bedroom offers stunning open views. The lower floor of the property offers a large open plan space with a working fireplace. This ...