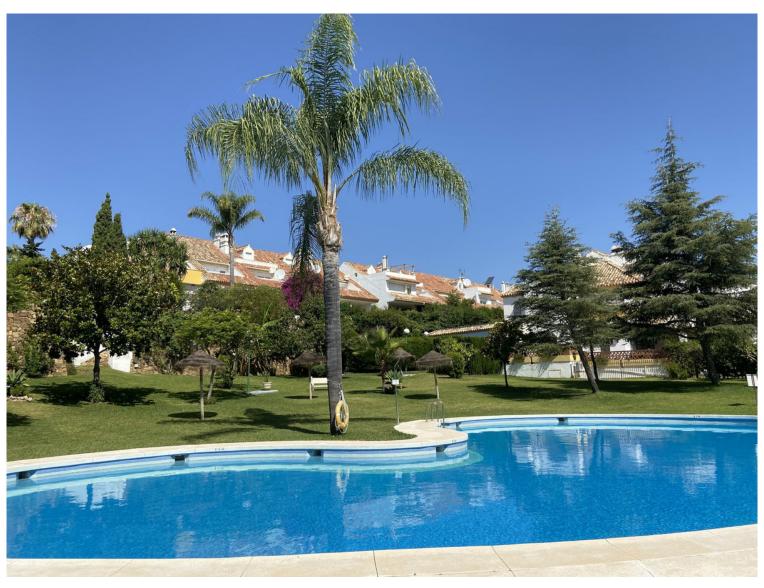

## TERRACED TOWNHOUSE IN ATALAYA

Lovely townhouse nestled in the established residential area of Monte Biarritz, on the border between Marbella and Estepona. From the house you have a 10 minutes walk to shops and restaurants, or a 5-10 minutes drive to San Pedro, Puerto Banus or to the beaches. There are also several popular golf courses nearby; Atalaya, Guadalmina, El Higueron. This house has a huge private patio on the west side, which serves as covered parking for two cars and a terrace with a jacuzzi enjoying afternoon sun. To the other side of the house is a large covered terrace as well as another open patio terrace receiving morning sun. The house itself is built over two floors with split-level living room, kitchen and a shower-room on the ground floor. Upstairs has the master bedroom with en-suite bathroom and two guest bedrooms sharing a family bathroom (both bathrooms with recent fitted large walk-in showers...