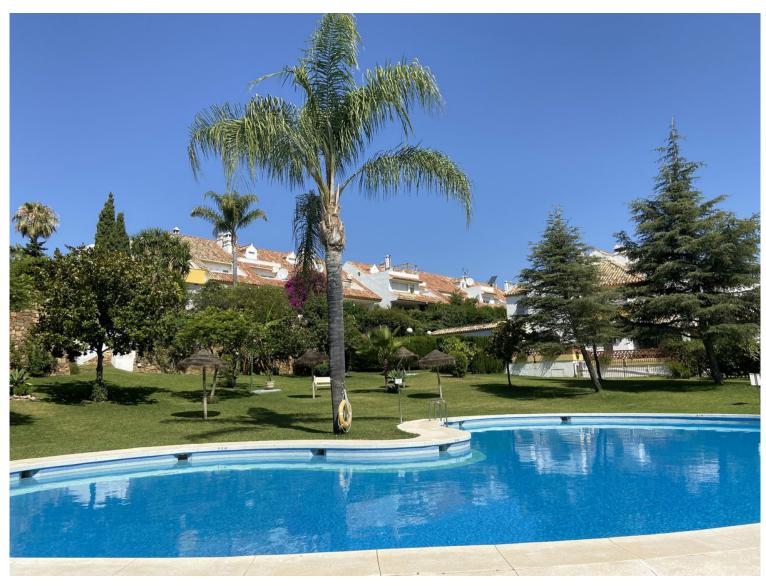

## TERRACED TOWNHOUSE IN ATALAYA

Lovely townhouse nestled in the established residential area of Monte Biarritz, on the border between Marbella and Estepona. From the house you have a 10 minutes walk to shops and restaurants, or a 5-10 minutes drive to San Pedro, Puerto Banus or to the beaches. There are also several popular golf courses nearby; Atalaya, Guadalmina, El Higueron. This house has a huge private patio on the west side, which serves as covered parking for two cars and a terrace with a jacuzzi enjoying afternoon sun. To the other side of the house is a large covered terrace as well as another open patio terrace receiving morning sun. The house itself is built over two floors with split-level living room, kitchen and a shower-room on the ground floor. Upstairs has the master bedroom with en-suite bathroom and two guest bedrooms sharing a family bathroom (both bathrooms with recent fitted large walk-in showers...