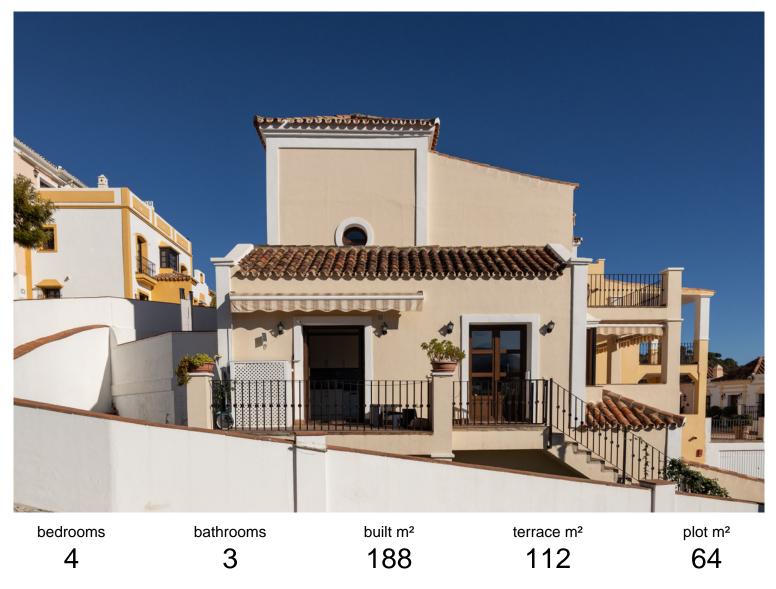

## TERRACED TOWNHOUSE IN BENAHAVÍS

This is a lovely character semi-detached house inside the exclusive community of La Heredia de Monte Mayor, a unique gated residential community in a beautiful and natural setting, surrounded by mountains and panoramic views over the Mediterranean Sea. It is a corner house that offers high privacy, built over three levels. When you enter the main door you have a massive eye-catching high ceiling which entices you to discover more of what this cozy home has to offer. The main floor has a good-sized living area with a fireplace and a lot of natural light with direct access to the covered terrace that faces the mountains and the sea. A separate dining area is connected to the ample-sized independent kitchen, from where a staircase leads down to the pool and garden area. 1 Guest toilet as well next to the entrance hall. The upper level features two good-sized en-suite bedrooms. The m...