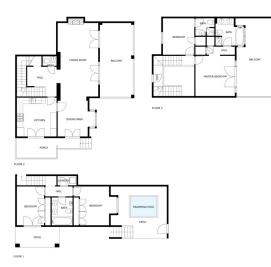

## TERRACED TOWNHOUSE IN BENAHAVÍS

This is a lovely character semi-detached house inside the exclusive community of La Heredia de Monte Mayor, a unique gated residential community in a beautiful and natural setting, surrounded by mountains and panoramic views over the Mediterranean Sea. It is a corner house that offers high privacy, built over three levels. When you enter the main door you have a massive eye-catching high ceiling which entices you to discover more of what this cozy home has to offer. The main floor has a good-sized living area with a fireplace and a lot of natural light with direct access to the covered terrace that faces the mountains and the sea. A separate dining area is connected to the ample-sized independent kitchen, from where a staircase leads down to the pool and garden area. 1 Guest toilet as well next to the entrance hall. The upper level features two good-sized en-suite bedrooms. The m...