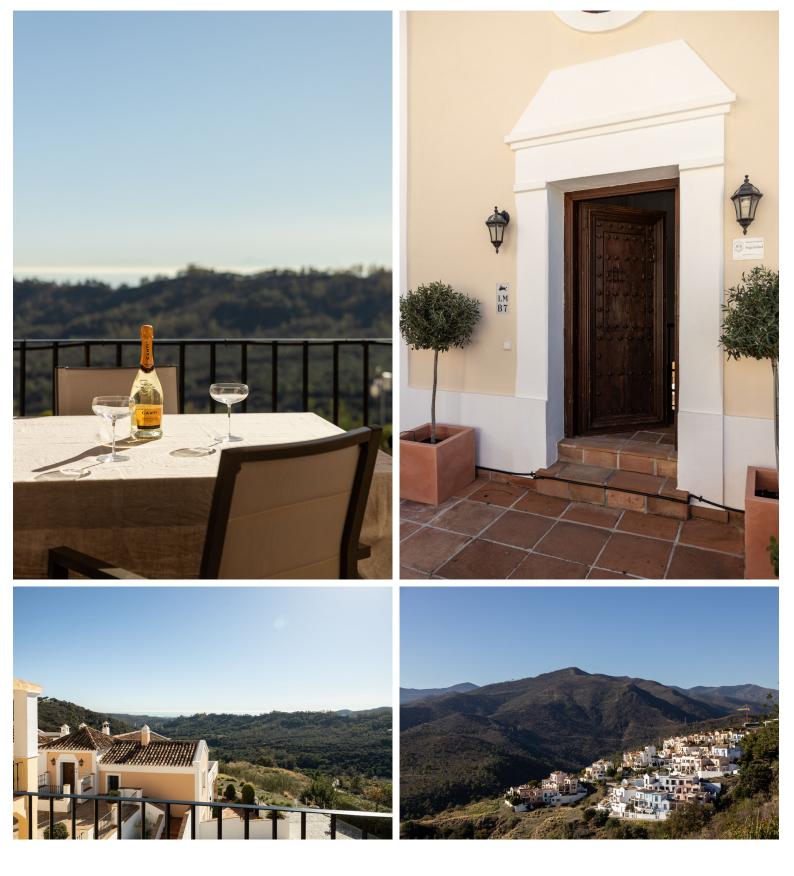

## TERRACED TOWNHOUSE IN BENAHAVÍS

This is a lovely character semi-detached house inside the exclusive community of La Heredia de Monte Mayor, a unique gated residential community in a beautiful and natural setting, surrounded by mountains and panoramic views over the Mediterranean Sea. It is a corner house that offers high privacy, built over three levels. When you enter the main door you have a massive eye-catching high ceiling which entices you to discover more of what this cozy home has to offer. The main floor has a good-sized living area with a fireplace and a lot of natural light with direct access to the covered terrace that faces the mountains and the sea. A separate dining area is connected to the ample-sized independent kitchen, from where a staircase leads down to the pool and garden area. 1 Guest toilet as well next to the entrance hall. The upper level features two good-sized en-suite bedrooms. The m...