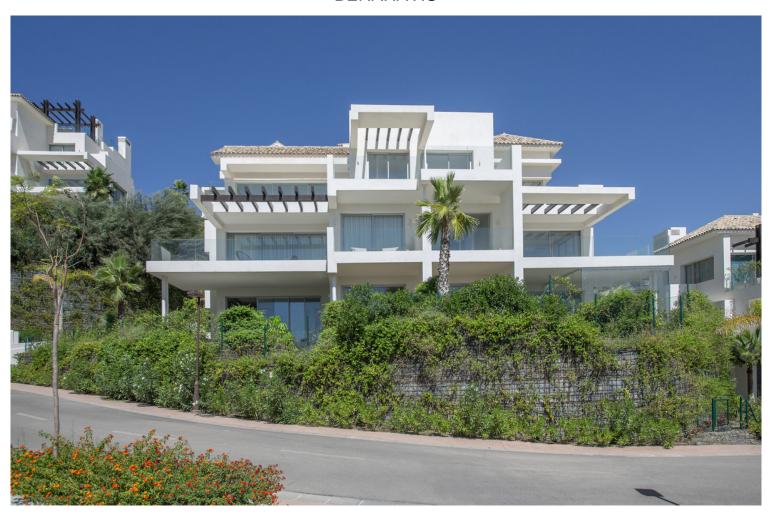

## BENAHAVÍS

bedrooms bathrooms built  $m^2$  terrace  $m^2$  4 146 223

## PENTHOUSE IN BENAHAVÍS

This pristine, recently constructed 3-bedroom penthouse apartment nestled in the magnificent hills of Benahavis is a remarkable discovery. Positioned at the forefront of an orderly development consisting of eight architecturally appealing contemporary white buildings, the penthouse boasts breathtaking views of the lush landscape extending all the way to the Mediterranean. The contemporary architecture seamlessly incorporates Andalusian elements like terracotta tiled roofs, welcoming nature into the complex. Encircled by meticulously maintained tall hedgerows and numerous palm trees, the vibrancy of the natural surroundings is reflected in the profusion of plants and trees within the development's grounds. Spanning two levels, including a marvelous rooftop terrace, the penthouse is crafted in a modern style that maximizes the use of clean lines, double-height ceilings, and expansi...