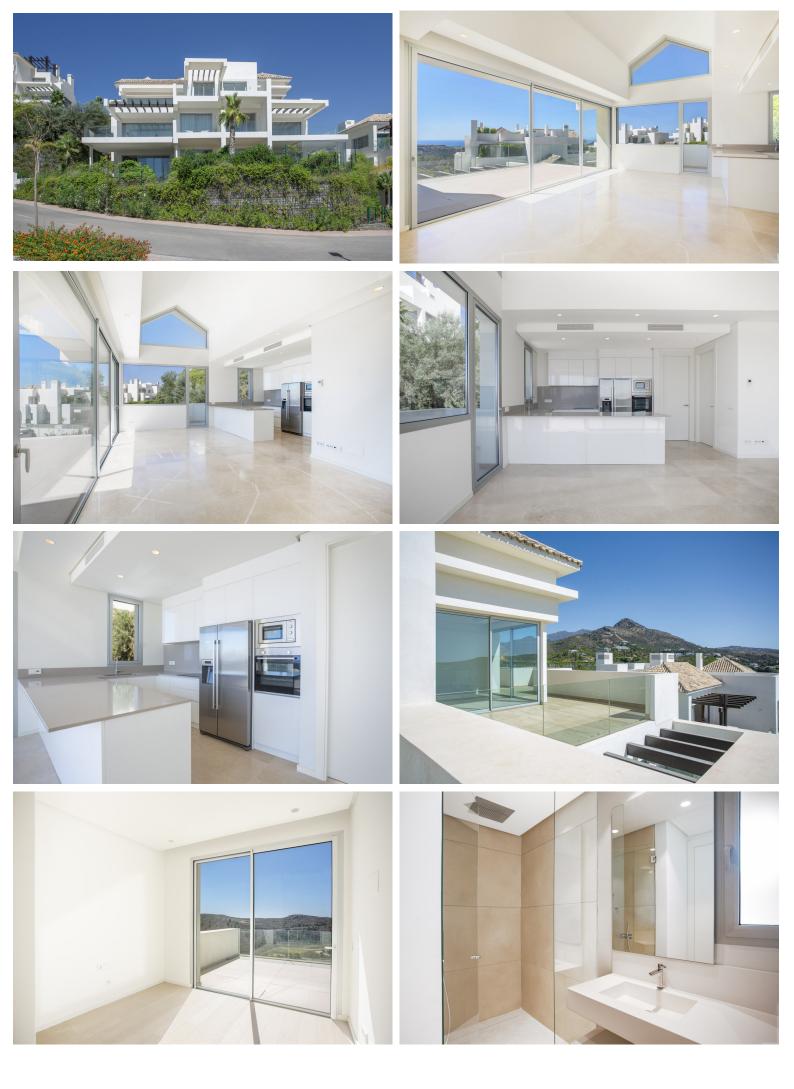

## BENAHAVÍS

bedrooms bathrooms built  $m^2$  terrace  $m^2$  4 146 223

## PENTHOUSE IN BENAHAVÍS

This pristine, recently constructed 3-bedroom penthouse apartment nestled in the magnificent hills of Benahavis is a remarkable discovery. Positioned at the forefront of an orderly development consisting of eight architecturally appealing contemporary white buildings, the penthouse boasts breathtaking views of the lush landscape extending all the way to the Mediterranean. The contemporary architecture seamlessly incorporates Andalusian elements like terracotta tiled roofs, welcoming nature into the complex. Encircled by meticulously maintained tall hedgerows and numerous palm trees, the vibrancy of the natural surroundings is reflected in the profusion of plants and trees within the development's grounds. Spanning two levels, including a marvelous rooftop terrace, the penthouse is crafted in a modern style that maximizes the use of clean lines, double-height ceilings, and expansi...