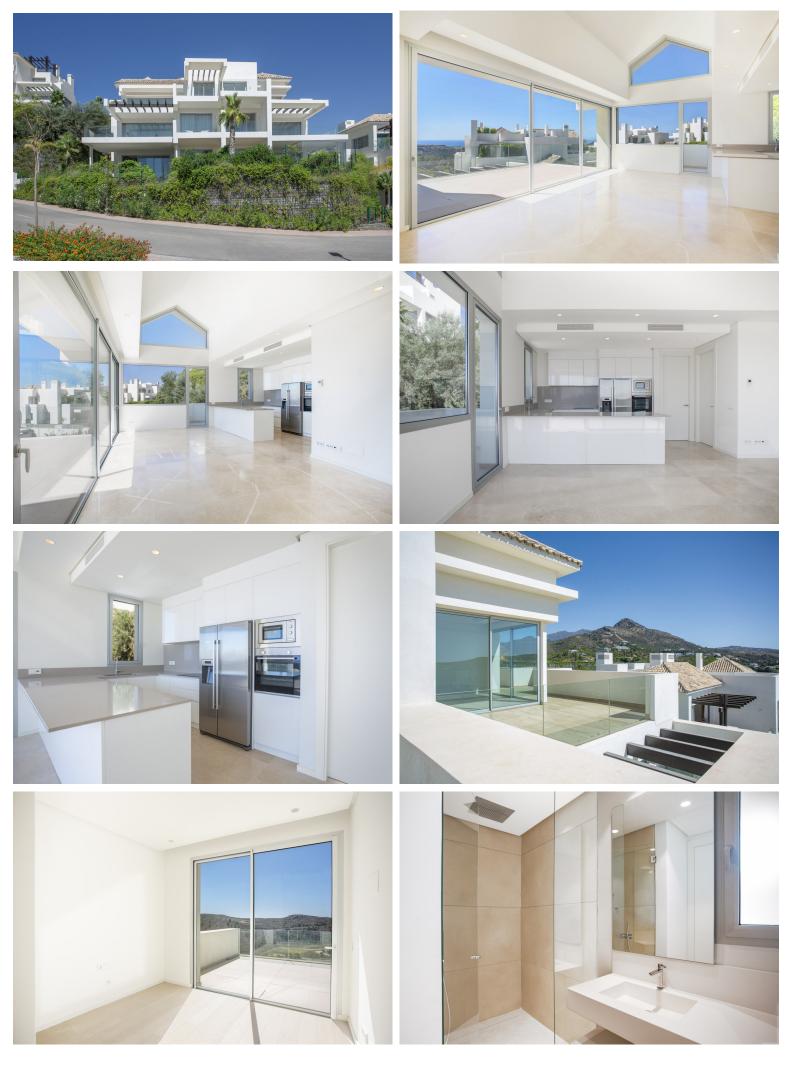

## PENTHOUSE IN BENAHAVÍS

This pristine, recently constructed 3-bedroom penthouse apartment nestled in the magnificent hills of Benahavis is a remarkable discovery. Positioned at the forefront of an orderly development consisting of eight architecturally appealing contemporary white buildings, the penthouse boasts breathtaking views of the lush landscape extending all the way to the Mediterranean. The contemporary architecture seamlessly incorporates Andalusian elements like terracotta tiled roofs, welcoming nature into the complex. Encircled by meticulously maintained tall hedgerows and numerous palm trees, the vibrancy of the natural surroundings is reflected in the profusion of plants and trees within the development's grounds. Spanning two levels, including a marvelous rooftop terrace, the penthouse is crafted in a modern style that maximizes the use of clean lines, double-height ceilings, and expansi...