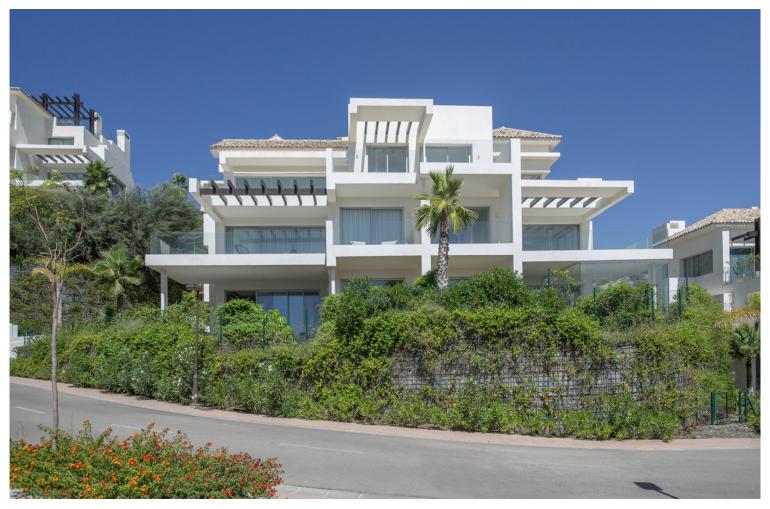

## PENTHOUSE IN BENAHAVÍS

This pristine, recently constructed 3-bedroom penthouse apartment nestled in the magnificent hills of Benahavis is a remarkable discovery. Positioned at the forefront of an orderly development consisting of eight architecturally appealing contemporary white buildings, the penthouse boasts breathtaking views of the lush landscape extending all the way to the Mediterranean. The contemporary architecture seamlessly incorporates Andalusian elements like terracotta tiled roofs, welcoming nature into the complex. Encircled by meticulously maintained tall hedgerows and numerous palm trees, the vibrancy of the natural surroundings is reflected in the profusion of plants and trees within the development's grounds. Spanning two levels, including a marvelous rooftop terrace, the penthouse is crafted in a modern style that maximizes the use of clean lines, double-height ceilings, and expansi...