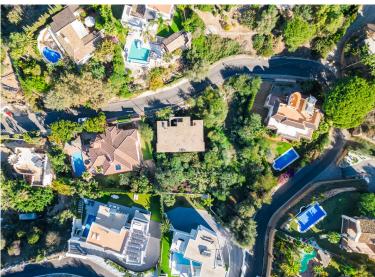

## **EL ROSARIO**

bedrooms bathrooms plot  $m^2$  < --- 1,535

## LAND IN EL ROSARIO

Situated in EI Rosario, this plot offers proximity to local amenities and easy access to the town's infrastructure. It stands as part of a residential area, providing a practical and convenient location for potential villa. This plot has incredible potential for those who would like to invest and finish the construction of the villa as the 'bones' are already constructed with 1.535m2 plot. EI Rosario in Marbella is a charming residential area situated just a few kilometers east of the bustling town center. Nestled within the heart of the Costa del Sol, El Rosario is renowned for its tranquility and picturesque surroundings. This well-established neighborhood boasts a mix of traditional Andalusian architecture and modern amenities, creating a harmonious blend of old-world charm and contemporary convenience. Characterized by lush greenery, El Rosario is dotted with eleg...