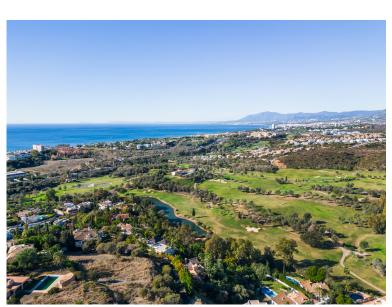

## LAND IN EL ROSARIO

Situated in EI Rosario, this plot offers proximity to local amenities and easy access to the town's infrastructure. It stands as part of a residential area, providing a practical and convenient location for potential villa. This plot has incredible potential for those who would like to invest and finish the construction of the villa as the 'bones' are already constructed with 1.535m2 plot. EI Rosario in Marbella is a charming residential area situated just a few kilometers east of the bustling town center. Nestled within the heart of the Costa del Sol, El Rosario is renowned for its tranquility and picturesque surroundings. This well-established neighborhood boasts a mix of traditional Andalusian architecture and modern amenities, creating a harmonious blend of old-world charm and contemporary convenience. Characterized by lush greenery, El Rosario is dotted with eleg...