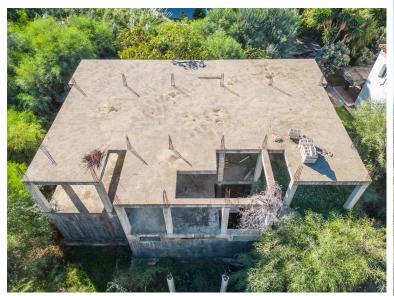

## LAND IN EL ROSARIO

Situated in EI Rosario, this plot offers proximity to local amenities and easy access to the town's infrastructure. It stands as part of a residential area, providing a practical and convenient location for potential villa. This plot has incredible potential for those who would like to invest and finish the construction of the villa as the 'bones' are already constructed with 1.535m2 plot. EI Rosario in Marbella is a charming residential area situated just a few kilometers east of the bustling town center. Nestled within the heart of the Costa del Sol, El Rosario is renowned for its tranquility and picturesque surroundings. This well-established neighborhood boasts a mix of traditional Andalusian architecture and modern amenities, creating a harmonious blend of old-world charm and contemporary convenience. Characterized by lush greenery, El Rosario is dotted with eleg...