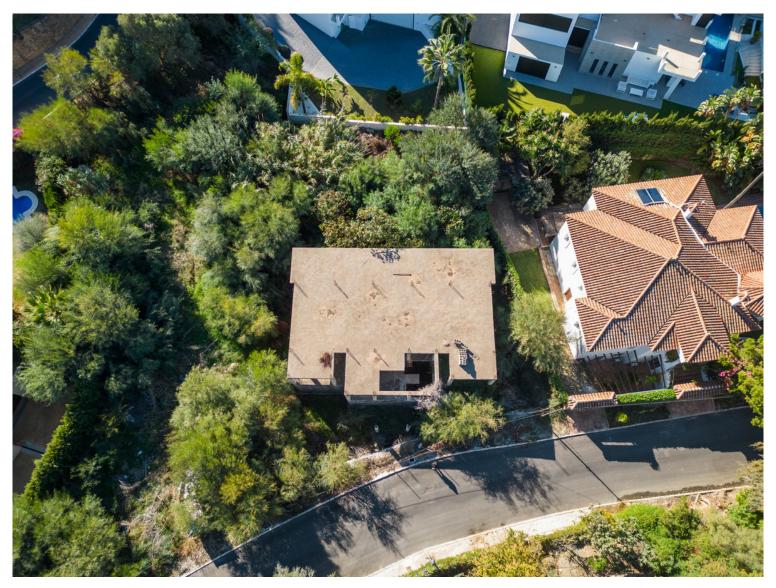

## **EL ROSARIO**

bedrooms bathrooms plot  $m^2$  < --- 1,535

## LAND IN EL ROSARIO

Situated in EI Rosario, this plot offers proximity to local amenities and easy access to the town's infrastructure. It stands as part of a residential area, providing a practical and convenient location for potential villa. This plot has incredible potential for those who would like to invest and finish the construction of the villa as the 'bones' are already constructed with 1.535m2 plot. EI Rosario in Marbella is a charming residential area situated just a few kilometers east of the bustling town center. Nestled within the heart of the Costa del Sol, El Rosario is renowned for its tranquility and picturesque surroundings. This well-established neighborhood boasts a mix of traditional Andalusian architecture and modern amenities, creating a harmonious blend of old-world charm and contemporary convenience. Characterized by lush greenery, El Rosario is dotted with eleg...