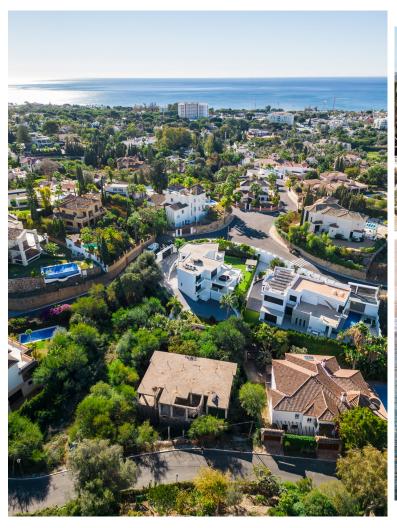

## LAND IN EL ROSARIO

Situated in EI Rosario, this plot offers proximity to local amenities and easy access to the town's infrastructure. It stands as part of a residential area, providing a practical and convenient location for potential villa. This plot has incredible potential for those who would like to invest and finish the construction of the villa as the 'bones' are already constructed with 1.535m2 plot. EI Rosario in Marbella is a charming residential area situated just a few kilometers east of the bustling town center. Nestled within the heart of the Costa del Sol, El Rosario is renowned for its tranquility and picturesque surroundings. This well-established neighborhood boasts a mix of traditional Andalusian architecture and modern amenities, creating a harmonious blend of old-world charm and contemporary convenience. Characterized by lush greenery, El Rosario is dotted with eleg...