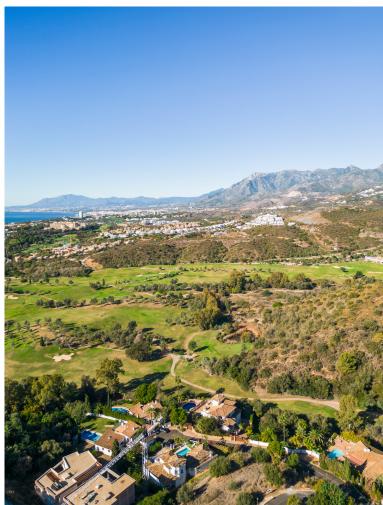

## LAND IN EL ROSARIO

Situated in EI Rosario, this plot offers proximity to local amenities and easy access to the town's infrastructure. It stands as part of a residential area, providing a practical and convenient location for potential villa. This plot has incredible potential for those who would like to invest and finish the construction of the villa as the 'bones' are already constructed with 1.535m2 plot. EI Rosario in Marbella is a charming residential area situated just a few kilometers east of the bustling town center. Nestled within the heart of the Costa del Sol, El Rosario is renowned for its tranquility and picturesque surroundings. This well-established neighborhood boasts a mix of traditional Andalusian architecture and modern amenities, creating a harmonious blend of old-world charm and contemporary convenience. Characterized by lush greenery, El Rosario is dotted with eleg...