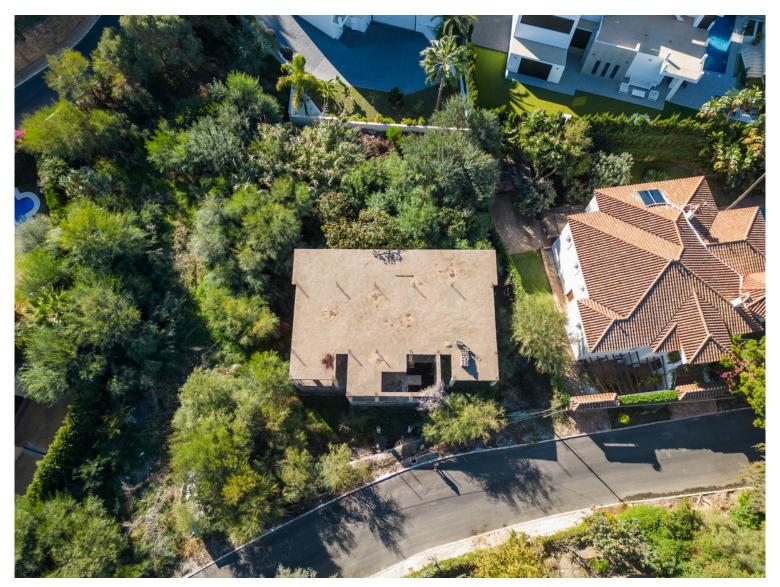

## **EL ROSARIO**

bedrooms bathrooms plot  $m^2$  < --- 1,535

## LAND IN EL ROSARIO

Situated in EI Rosario, this plot offers proximity to local amenities and easy access to the town's infrastructure. It stands as part of a residential area, providing a practical and convenient location for potential villa. This plot has incredible potential for those who would like to invest and finish the construction of the villa as the 'bones' are already constructed with 1.535m2 plot. EI Rosario in Marbella is a charming residential area situated just a few kilometers east of the bustling town center. Nestled within the heart of the Costa del Sol, El Rosario is renowned for its tranquility and picturesque surroundings. This well-established neighborhood boasts a mix of traditional Andalusian architecture and modern amenities, creating a harmonious blend of old-world charm and contemporary convenience. Characterized by lush greenery, El Rosario is dotted with eleg...