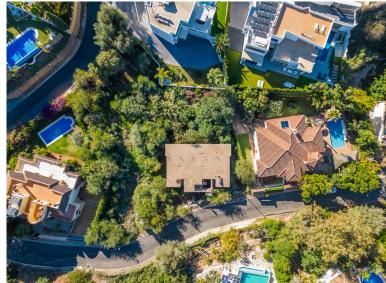

## **EL ROSARIO**

bedrooms bathrooms plot  $m^2$  < --- 1,535

## LAND IN EL ROSARIO

Situated in EI Rosario, this plot offers proximity to local amenities and easy access to the town's infrastructure. It stands as part of a residential area, providing a practical and convenient location for potential villa. This plot has incredible potential for those who would like to invest and finish the construction of the villa as the 'bones' are already constructed with 1.535m2 plot. EI Rosario in Marbella is a charming residential area situated just a few kilometers east of the bustling town center. Nestled within the heart of the Costa del Sol, El Rosario is renowned for its tranquility and picturesque surroundings. This well-established neighborhood boasts a mix of traditional Andalusian architecture and modern amenities, creating a harmonious blend of old-world charm and contemporary convenience. Characterized by lush greenery, El Rosario is dotted with eleg...