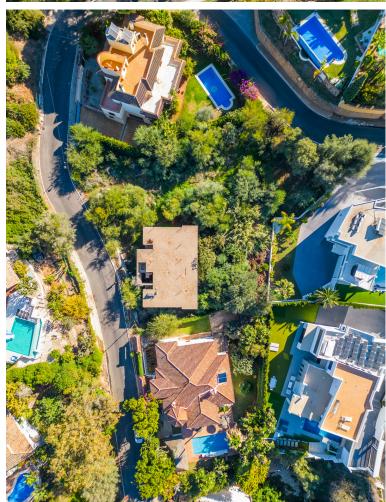

## **EL ROSARIO**

bedrooms bathrooms plot  $m^2$  < --- 1,535

## LAND IN EL ROSARIO

Situated in EI Rosario, this plot offers proximity to local amenities and easy access to the town's infrastructure. It stands as part of a residential area, providing a practical and convenient location for potential villa. This plot has incredible potential for those who would like to invest and finish the construction of the villa as the 'bones' are already constructed with 1.535m2 plot. EI Rosario in Marbella is a charming residential area situated just a few kilometers east of the bustling town center. Nestled within the heart of the Costa del Sol, El Rosario is renowned for its tranquility and picturesque surroundings. This well-established neighborhood boasts a mix of traditional Andalusian architecture and modern amenities, creating a harmonious blend of old-world charm and contemporary convenience. Characterized by lush greenery, El Rosario is dotted with eleg...