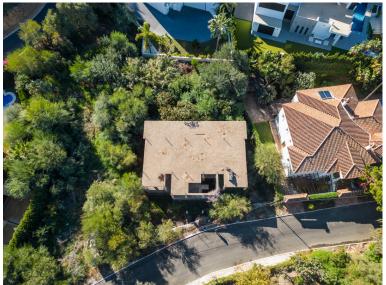

## **EL ROSARIO**

bedrooms bathrooms plot  $m^2$  < --- 1,535

## LAND IN EL ROSARIO

Situated in EI Rosario, this plot offers proximity to local amenities and easy access to the town's infrastructure. It stands as part of a residential area, providing a practical and convenient location for potential villa. This plot has incredible potential for those who would like to invest and finish the construction of the villa as the 'bones' are already constructed with 1.535m2 plot. EI Rosario in Marbella is a charming residential area situated just a few kilometers east of the bustling town center. Nestled within the heart of the Costa del Sol, El Rosario is renowned for its tranquility and picturesque surroundings. This well-established neighborhood boasts a mix of traditional Andalusian architecture and modern amenities, creating a harmonious blend of old-world charm and contemporary convenience. Characterized by lush greenery, El Rosario is dotted with eleg...