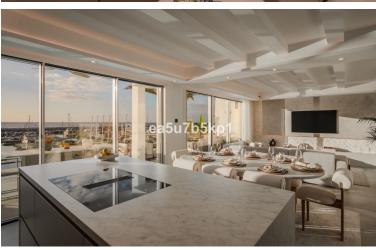

## PENTHOUSE IN PUERTO BANÚS

LUXURY DUPLEX PENTHOUSE Step into luxury with this radiant duplex penthouse located on the front line in Puerto Banús, meticulously designed and adorned by one of Marbella's leading architects. A testament to opulence, this property boasts a generously sized and luminous living room featuring cream marble floors and exquisite feature lighting. The master en-suite bedroom is exceptionally spacious, complemented by a walk-in wardrobe and breathtaking sea views. Two additional en-suite double bedrooms and a guest bedroom with a separate bathroom provide ample space for comfort and privacy. The fully fitted kitchen is equipped with high-quality appliances, abundant cupboards, and storage space, ensuring both functionality and elegance. The property showcases an extraordinary terrace offering panoramic views of the marina and the sparkling sea. Recently renovated and redesigned to the...