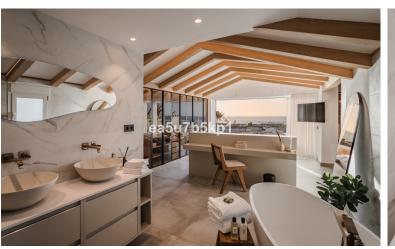

## PENTHOUSE IN PUERTO BANÚS

LUXURY DUPLEX PENTHOUSE Step into luxury with this radiant duplex penthouse located on the front line in Puerto Banús, meticulously designed and adorned by one of Marbella's leading architects. A testament to opulence, this property boasts a generously sized and luminous living room featuring cream marble floors and exquisite feature lighting. The master en-suite bedroom is exceptionally spacious, complemented by a walk-in wardrobe and breathtaking sea views. Two additional en-suite double bedrooms and a guest bedroom with a separate bathroom provide ample space for comfort and privacy. The fully fitted kitchen is equipped with high-quality appliances, abundant cupboards, and storage space, ensuring both functionality and elegance. The property showcases an extraordinary terrace offering panoramic views of the marina and the sparkling sea. Recently renovated and redesigned to the...