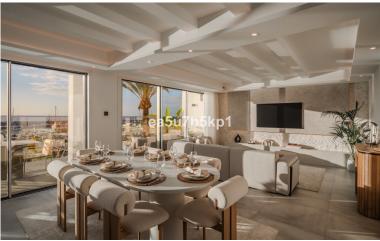

## PENTHOUSE IN PUERTO BANÚS

LUXURY DUPLEX PENTHOUSE Step into luxury with this radiant duplex penthouse located on the front line in Puerto Banús, meticulously designed and adorned by one of Marbella's leading architects. A testament to opulence, this property boasts a generously sized and luminous living room featuring cream marble floors and exquisite feature lighting. The master en-suite bedroom is exceptionally spacious, complemented by a walk-in wardrobe and breathtaking sea views. Two additional en-suite double bedrooms and a guest bedroom with a separate bathroom provide ample space for comfort and privacy. The fully fitted kitchen is equipped with high-quality appliances, abundant cupboards, and storage space, ensuring both functionality and elegance. The property showcases an extraordinary terrace offering panoramic views of the marina and the sparkling sea. Recently renovated and redesigned to the...