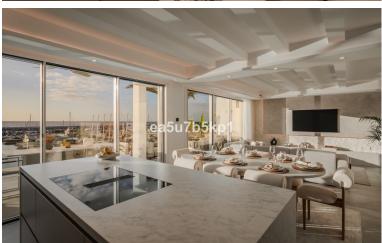

## PENTHOUSE IN PUERTO BANÚS

LUXURY DUPLEX PENTHOUSE Step into luxury with this radiant duplex penthouse located on the front line in Puerto Banús, meticulously designed and adorned by one of Marbella's leading architects. A testament to opulence, this property boasts a generously sized and luminous living room featuring cream marble floors and exquisite feature lighting. The master en-suite bedroom is exceptionally spacious, complemented by a walk-in wardrobe and breathtaking sea views. Two additional en-suite double bedrooms and a guest bedroom with a separate bathroom provide ample space for comfort and privacy. The fully fitted kitchen is equipped with high-quality appliances, abundant cupboards, and storage space, ensuring both functionality and elegance. The property showcases an extraordinary terrace offering panoramic views of the marina and the sparkling sea. Recently renovated and redesigned to the...