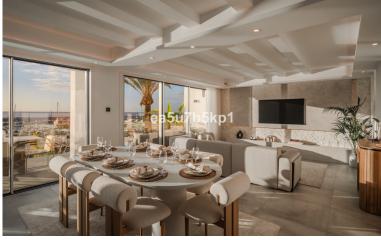

## PENTHOUSE IN PUERTO BANÚS

LUXURY DUPLEX PENTHOUSE Step into luxury with this radiant duplex penthouse located on the front line in Puerto Banús, meticulously designed and adorned by one of Marbella's leading architects. A testament to opulence, this property boasts a generously sized and luminous living room featuring cream marble floors and exquisite feature lighting. The master en-suite bedroom is exceptionally spacious, complemented by a walk-in wardrobe and breathtaking sea views. Two additional en-suite double bedrooms and a guest bedroom with a separate bathroom provide ample space for comfort and privacy. The fully fitted kitchen is equipped with high-quality appliances, abundant cupboards, and storage space, ensuring both functionality and elegance. The property showcases an extraordinary terrace offering panoramic views of the marina and the sparkling sea. Recently renovated and redesigned to the...