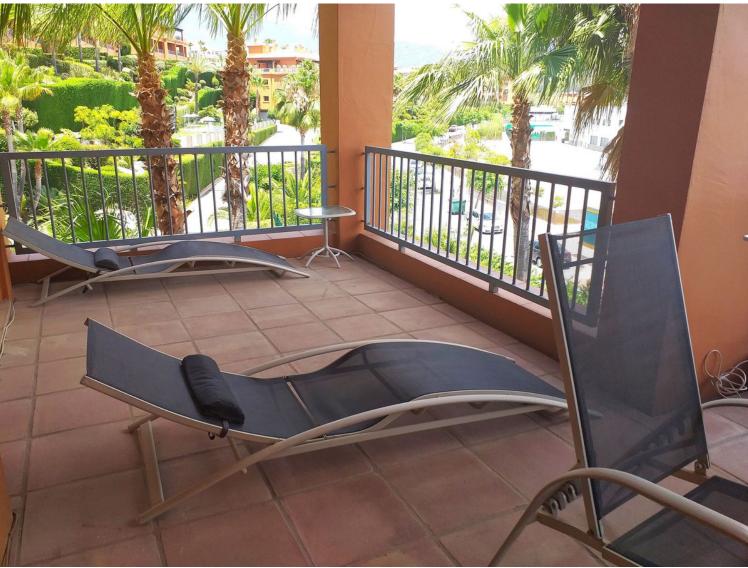

## APARTMENT IN ESTEPONA

FANTASTIC APARTMENT NEXT TO THE PRESTIGIOUS ATALAYA SCHOOL! This property is located ONLY 10 MIN DRIVE TO SAN PEDRO DE ALCANTARA AND NEXT TO THE POPULAR ATALAYA GOLF COURSE. Close to supermarkets, schools and golf courses. The property has a spacious living room with access to the spacious terrace of the property which overlooks the beautiful gardens of the community and the mountain. There is an independent fully fitted kitchen with a separate utility room. There are two large bedrooms with fitted wardrobes and two complete bathrooms, one of them ensuite. The property has a parking space included and enjoys the use of the community gardens, swimming pools, gymnasium and spa. WE HIGHLY RECOMMEND YOUR VISIT!