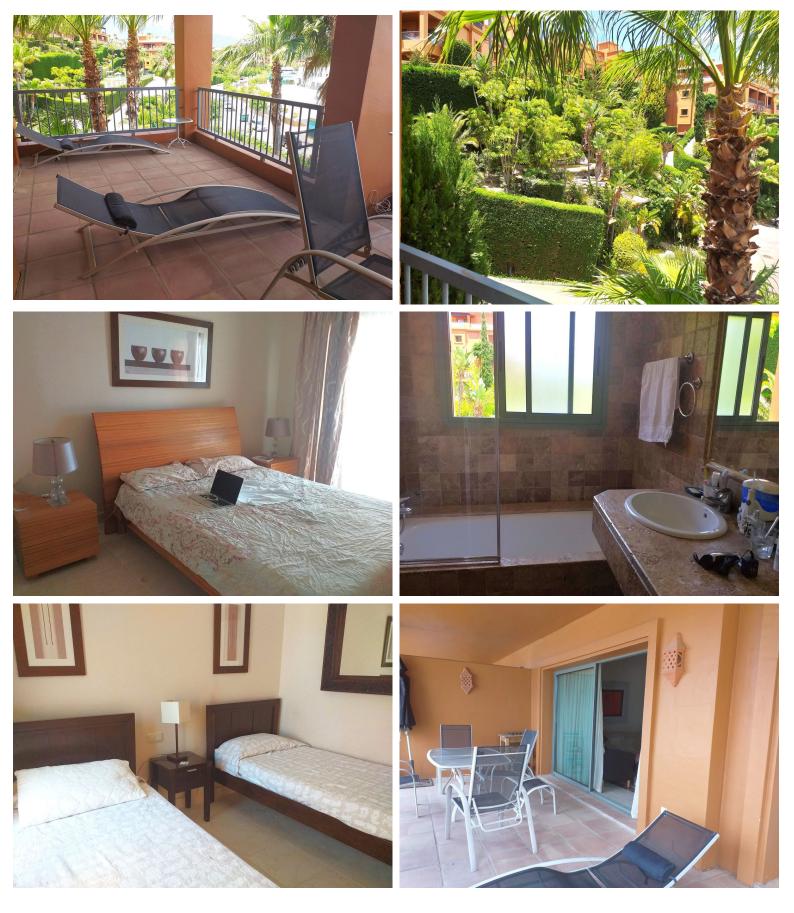

## APARTMENT IN ESTEPONA

FANTASTIC APARTMENT NEXT TO THE PRESTIGIOUS ATALAYA SCHOOL! This property is located ONLY 10 MIN DRIVE TO SAN PEDRO DE ALCANTARA AND NEXT TO THE POPULAR ATALAYA GOLF COURSE. Close to supermarkets, schools and golf courses. The property has a spacious living room with access to the spacious terrace of the property which overlooks the beautiful gardens of the community and the mountain. There is an independent fully fitted kitchen with a separate utility room. There are two large bedrooms with fitted wardrobes and two complete bathrooms, one of them ensuite. The property has a parking space included and enjoys the use of the community gardens, swimming pools, gymnasium and spa. WE HIGHLY RECOMMEND YOUR VISIT!