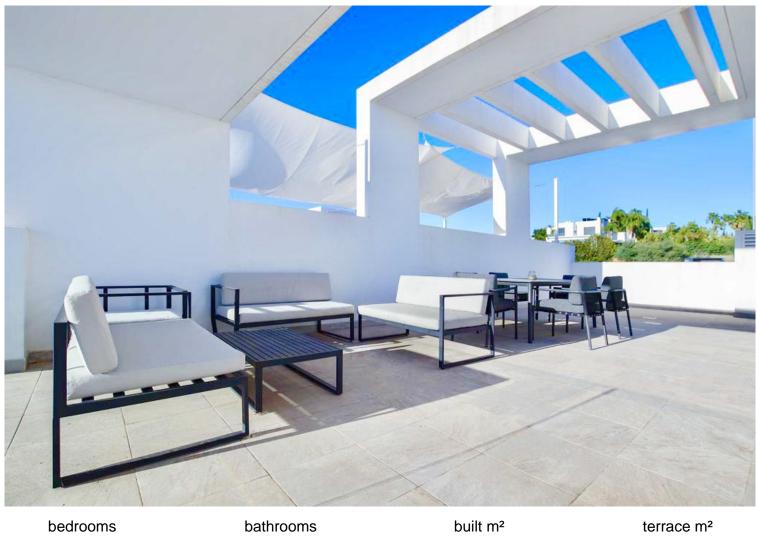

## BENAHAVÍS

2

pathrooms **2**  built m<sup>2</sup> 120

125

## PENTHOUSE IN BENAHAVÍS

Indulge in the epitome of sophistication with our latest offering – a Duplex Penthouse for sale in the exclusive Atalaya Hills urbanization, Benahavis. This luxurious residence, boasting 120m2 of meticulously designed interiors and an expansive 125m2 terrace, creates an extraordinary living experience totaling 245m2. This haven of elegance is nestled within Atalaya Hills, a paradisiacal setting where tranquility meets opulence. The community offers a wealth of amenities, including a swimming pool, parking, 24-hour security, sprawling gardens, a bar, and a fitness and spa area, ensuring a lifestyle of utmost convenience and leisure. With 2 bedrooms and 2 bathrooms, this Duplex Penthouse is a testament to refined living. Each space is thoughtfully curated, blending modern design with comfort seamlessly. The panoramic terrace becomes an extension of your living space, providing awe-inspi...