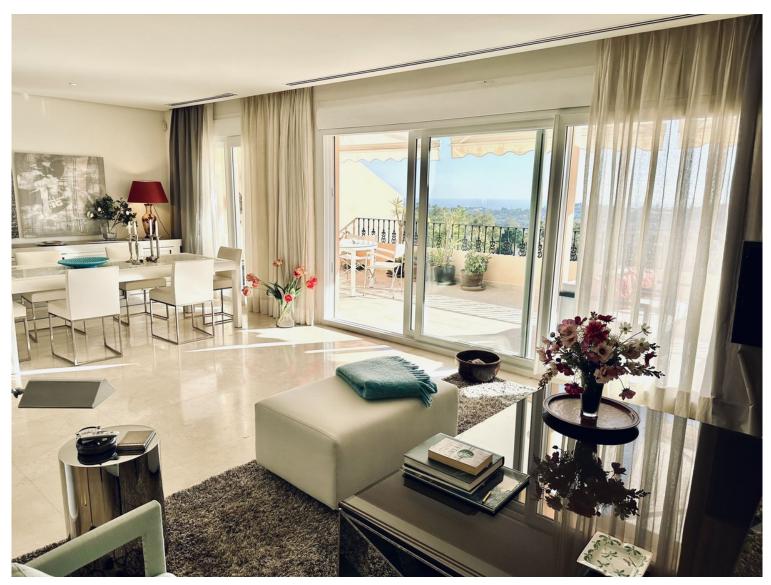

## PENTHOUSE IN NUEVA ANDALUCÍA

Presenting a captivating duplex penthouse in the esteemed Vista Real urbanization of Marbella's Nueva Andalucia. This two-bedroom, two-bathroom residence offers spectacular sea views, a sun-soaked south orientation, and luxurious features. Step inside to discover an inviting living space with a cozy fireplace and a kitchen equipped with modern appliances. The penthouse boasts elegant marble floors, a building elevator, and 16 hrs security for your convenience and peace of mind. Outside, spacious terraces provide the perfect setting to enjoy breathtaking Mediterranean views and al fresco dining. This penthouse represents a unique blend of contemporary comfort and coastal luxury, inviting you to savor the Marbella lifestyle at its finest, storage and 2 garage places included.