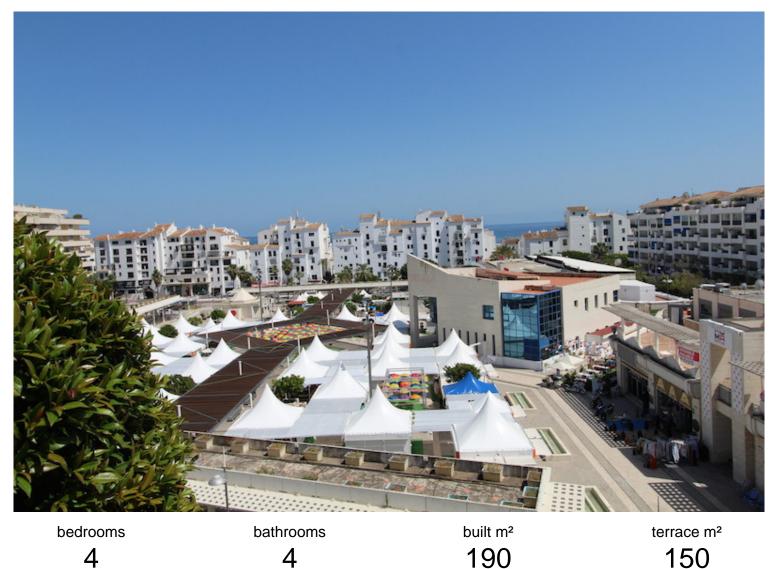

## PUERTO BANÚS

PENTHOUSE IN PUERTO BANÚS

Penthouse of 4 bedrooms, in the Heart of Puerto Banus, the development enjoy of communal Pool, reception, security, The penthouse is Semi Duplex comprises as following: 2 floors, the 1 one has hall entrance, on the right hand side is the kitchen, with separate laundry room, leading access to the living and dinning area, the spacious living room have fire place, spacious terrace L shape with stunning open views and sea view, the hall lead access to the four bedrooms, the three bedrooms en suite, and the fourth bedroom shares a complete bathroom. The 2 floor has souna room and large private roof with porch. The property located in a Prime location, its interesting as a Holiday's home, investment, and permanent residence.