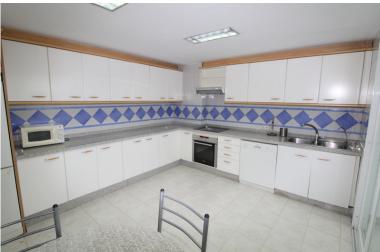

## PUERTO BANÚS

PENTHOUSE IN PUERTO BANÚS

Penthouse of 4 bedrooms, in the Heart of Puerto Banus, the development enjoy of communal Pool, reception, security, The penthouse is Semi Duplex comprises as following: 2 floors, the 1 one has hall entrance, on the right hand side is the kitchen, with separate laundry room, leading access to the living and dinning area, the spacious living room have fire place, spacious terrace L shape with stunning open views and sea view, the hall lead access to the four bedrooms, the three bedrooms en suite, and the fourth bedroom shares a complete bathroom. The 2 floor has souna room and large private roof with porch. The property located in a Prime location, its interesting as a Holiday's home, investment, and permanent residence.