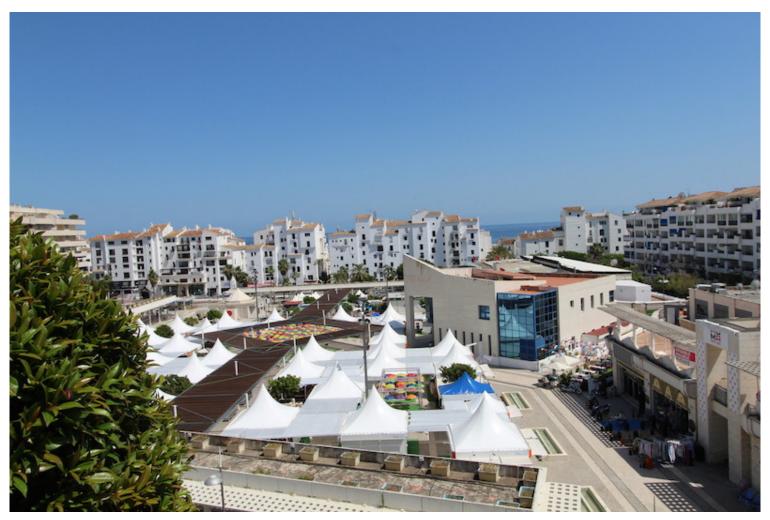

## PENTHOUSE IN PUERTO BANÚS

Penthouse of 4 bedrooms, in the Heart of Puerto Banus, the development enjoy of communal Pool, reception, security, The penthouse is Semi Duplex comprises as following: 2 floors, the 1 one has hall entrance, on the right hand side is the kitchen, with separate laundry room, leading access to the living and dinning area, the spacious living room have fire place, spacious terrace L shape with stunning open views and sea view, the hall lead access to the four bedrooms, the three bedrooms en suite, and the fourth bedroom shares a complete bathroom. The 2 floor has souna room and large private roof with porch. The property located in a Prime location, its interesting as a Holiday's home, investment, and permanent residence.