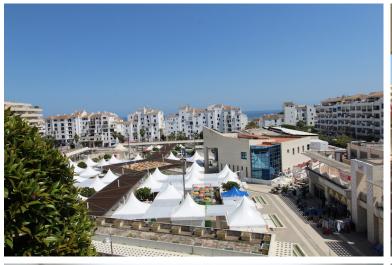

## PENTHOUSE IN PUERTO BANÚS

Penthouse of 4 bedrooms, in the Heart of Puerto Banus, the development enjoy of communal Pool, reception, security, The penthouse is Semi Duplex comprises as following: 2 floors, the 1 one has hall entrance, on the right hand side is the kitchen, with separate laundry room, leading access to the living and dinning area, the spacious living room have fire place, spacious terrace L shape with stunning open views and sea view, the hall lead access to the four bedrooms, the three bedrooms en suite, and the fourth bedroom shares a complete bathroom. The 2 floor has souna room and large private roof with porch. The property located in a Prime location, its interesting as a Holiday's home, investment, and permanent residence.