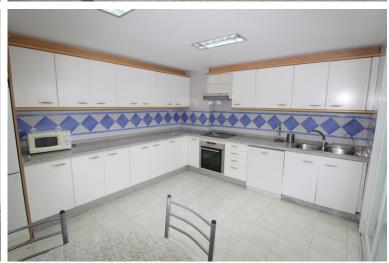

## PENTHOUSE IN PUERTO BANÚS

Penthouse of 4 bedrooms, in the Heart of Puerto Banus, the development enjoy of communal Pool, reception, security, The penthouse is Semi Duplex comprises as following: 2 floors, the 1 one has hall entrance, on the right hand side is the kitchen, with separate laundry room, leading access to the living and dinning area, the spacious living room have fire place, spacious terrace L shape with stunning open views and sea view, the hall lead access to the four bedrooms, the three bedrooms en suite, and the fourth bedroom shares a complete bathroom. The 2 floor has souna room and large private roof with porch. The property located in a Prime location, its interesting as a Holiday's home, investment, and permanent residence.