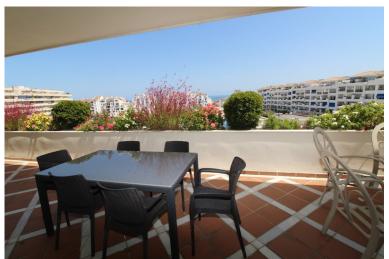

## PENTHOUSE IN PUERTO BANÚS

Penthouse of 4 bedrooms, in the Heart of Puerto Banus, the development enjoy of communal Pool, reception, security, The penthouse is Semi Duplex comprises as following: 2 floors, the 1 one has hall entrance, on the right hand side is the kitchen, with separate laundry room, leading access to the living and dinning area, the spacious living room have fire place, spacious terrace L shape with stunning open views and sea view, the hall lead access to the four bedrooms, the three bedrooms en suite, and the fourth bedroom shares a complete bathroom. The 2 floor has souna room and large private roof with porch. The property located in a Prime location, its interesting as a Holiday's home, investment, and permanent residence.