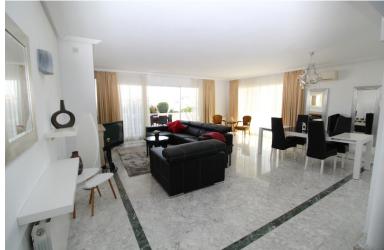

## PENTHOUSE IN PUERTO BANÚS

Penthouse of 4 bedrooms, in the Heart of Puerto Banus, the development enjoy of communal Pool, reception, security, The penthouse is Semi Duplex comprises as following: 2 floors, the 1 one has hall entrance, on the right hand side is the kitchen, with separate laundry room, leading access to the living and dinning area, the spacious living room have fire place, spacious terrace L shape with stunning open views and sea view, the hall lead access to the four bedrooms, the three bedrooms en suite, and the fourth bedroom shares a complete bathroom. The 2 floor has souna room and large private roof with porch. The property located in a Prime location, its interesting as a Holiday's home, investment, and permanent residence.