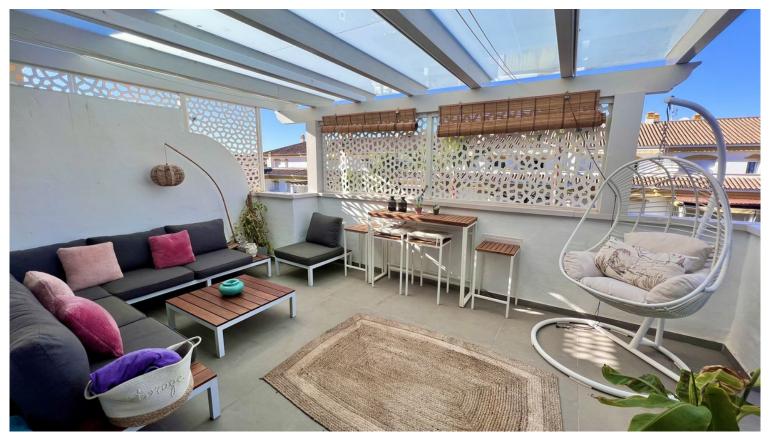

## PENTHOUSE IN NUEVA ANDALUCÍA

Great opportunity! Renovated and cozy PENTHOUSE in the Dama de Noche urbanization, just a few steps from Puerto Banús. Fantastic private urbanization with 24-hour security, paddle tennis court, large community gardens, 2 large swimming pool and restaurant. Excellent location, 5 or 10 minutes walk from Puerto Banús, the beach, surrounded by services and 10 minutes by car from Marbella Center. It consists of a large terrace along the entire length of the house with a covered area, it has views of the mountains and the garden where you can appreciate the sunsets. The living-dining room, which has direct access to the terrace, and also to the fully equipped kitchen. It has 1 fairly spacious bedroom with access to the terrace and 1 bathroom with natural light. Has TURISTIC LISENCE for short term rentals. Includes an underground parking space. Ideal as a regular home, vacation home or as ...