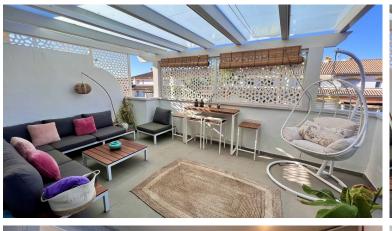

## PENTHOUSE IN NUEVA ANDALUCÍA

Great opportunity! Renovated and cozy PENTHOUSE in the Dama de Noche urbanization, just a few steps from Puerto Banús. Fantastic private urbanization with 24-hour security, paddle tennis court, large community gardens, 2 large swimming pool and restaurant. Excellent location, 5 or 10 minutes walk from Puerto Banús, the beach, surrounded by services and 10 minutes by car from Marbella Center. It consists of a large terrace along the entire length of the house with a covered area, it has views of the mountains and the garden where you can appreciate the sunsets. The living-dining room, which has direct access to the terrace, and also to the fully equipped kitchen. It has 1 fairly spacious bedroom with access to the terrace and 1 bathroom with natural light. Has TURISTIC LISENCE for short term rentals. Includes an underground parking space. Ideal as a regular home, vacation home or as ...