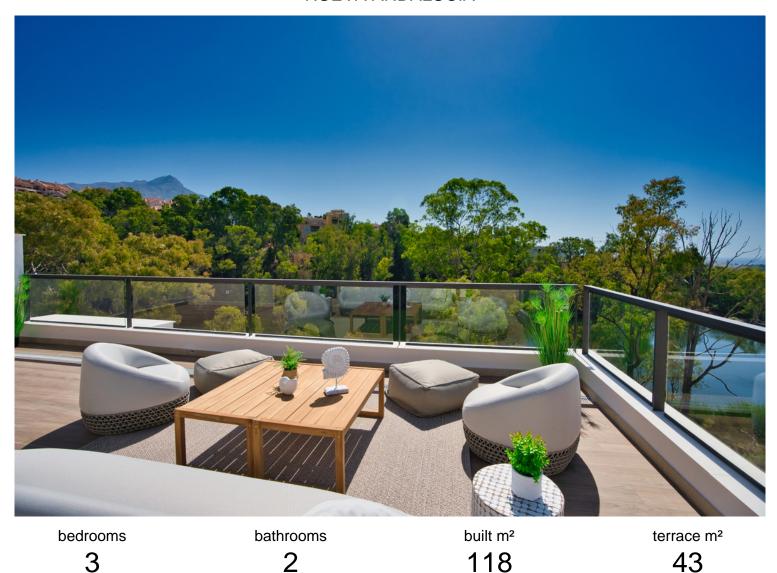

## PENTHOUSE IN NUEVA ANDALUCÍA

New Development: Prices from 1,015,000 € to 1,015,000 €. [Beds: 3 - 3] [Baths: 2 - 2] [Built size: 118.00 m2 - 118.00 m2] A private modern development at the heart of Golf Valley, in Nueva Andalucía, just 5 kilometres from Puerto Banús. This new development comprises 98 apartments distributed throughout several three storey buildings in contemporary Mediterranean style. The 2 and 3 bedroom apartments and the wonderful penthouses and duplex homes are surrounded by carefully landscaped gardens and four communal pools. The project has been designed to ensure that all of the homes enjoy impressive panoramic views from the generously sized terraces and living rooms. Architecture in the communal areas is inspired by the "Boho Chic" and "Country Chic" aesthetic concepts where natural materials and colours are combined to blend into the local scenery in a balanced way, fa...