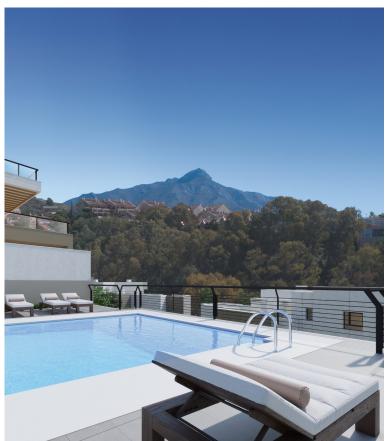

## PENTHOUSE IN NUEVA ANDALUCÍA

New Development: Prices from 1,015,000 € to 1,015,000 €. [Beds: 3 - 3] [Baths: 2 - 2] [Built size: 118.00 m2 - 118.00 m2] A private modern development at the heart of Golf Valley, in Nueva Andalucía, just 5 kilometres from Puerto Banús. This new development comprises 98 apartments distributed throughout several three storey buildings in contemporary Mediterranean style. The 2 and 3 bedroom apartments and the wonderful penthouses and duplex homes are surrounded by carefully landscaped gardens and four communal pools. The project has been designed to ensure that all of the homes enjoy impressive panoramic views from the generously sized terraces and living rooms. Architecture in the communal areas is inspired by the "Boho Chic" and "Country Chic" aesthetic concepts where natural materials and colours are combined to blend into the local scenery in a balanced way, fa...