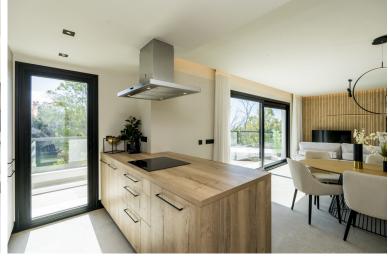

## PENTHOUSE IN NUEVA ANDALUCÍA

New Development: Prices from 1,015,000 € to 1,015,000 €. [Beds: 3 - 3] [Baths: 2 - 2] [Built size: 118.00 m2 - 118.00 m2] A private modern development at the heart of Golf Valley, in Nueva Andalucía, just 5 kilometres from Puerto Banús. This new development comprises 98 apartments distributed throughout several three storey buildings in contemporary Mediterranean style. The 2 and 3 bedroom apartments and the wonderful penthouses and duplex homes are surrounded by carefully landscaped gardens and four communal pools. The project has been designed to ensure that all of the homes enjoy impressive panoramic views from the generously sized terraces and living rooms. Architecture in the communal areas is inspired by the "Boho Chic" and "Country Chic" aesthetic concepts where natural materials and colours are combined to blend into the local scenery in a balanced way, fa...