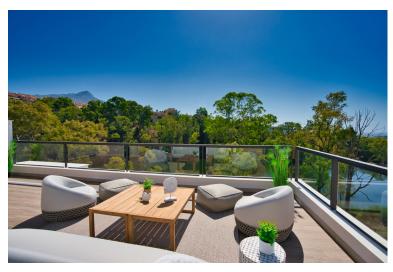

## PENTHOUSE IN NUEVA ANDALUCÍA

New Development: Prices from 1,015,000 € to 1,015,000 €. [Beds: 3 - 3] [Baths: 2 - 2] [Built size: 118.00 m2 - 118.00 m2] A private modern development at the heart of Golf Valley, in Nueva Andalucía, just 5 kilometres from Puerto Banús. This new development comprises 98 apartments distributed throughout several three storey buildings in contemporary Mediterranean style. The 2 and 3 bedroom apartments and the wonderful penthouses and duplex homes are surrounded by carefully landscaped gardens and four communal pools. The project has been designed to ensure that all of the homes enjoy impressive panoramic views from the generously sized terraces and living rooms. Architecture in the communal areas is inspired by the "Boho Chic" and "Country Chic" aesthetic concepts where natural materials and colours are combined to blend into the local scenery in a balanced way, fa...