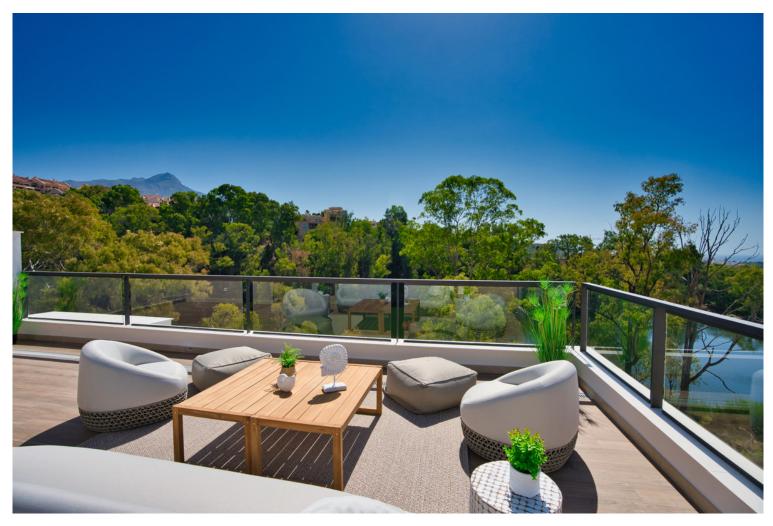

## PENTHOUSE IN NUEVA ANDALUCÍA

New Development: Prices from 1,015,000 € to 1,015,000 €. [Beds: 3 - 3] [Baths: 2 - 2] [Built size: 118.00 m2 - 118.00 m2] A private modern development at the heart of Golf Valley, in Nueva Andalucía, just 5 kilometres from Puerto Banús. This new development comprises 98 apartments distributed throughout several three storey buildings in contemporary Mediterranean style. The 2 and 3 bedroom apartments and the wonderful penthouses and duplex homes are surrounded by carefully landscaped gardens and four communal pools. The project has been designed to ensure that all of the homes enjoy impressive panoramic views from the generously sized terraces and living rooms. Architecture in the communal areas is inspired by the "Boho Chic" and "Country Chic" aesthetic concepts where natural materials and colours are combined to blend into the local scenery in a balanced way, fa...