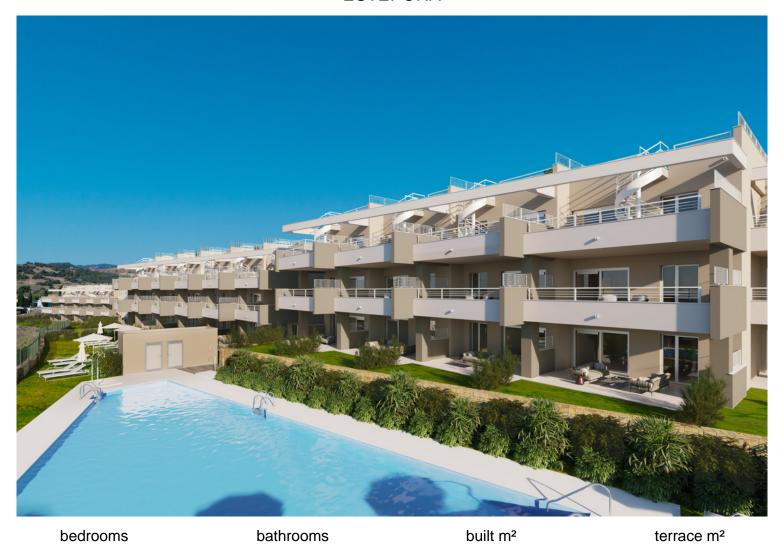

## **ESTEPONA**

APARTMENT IN ESTEPONA

2

2

83

26

New Development: Prices from 375,000 € to 430,000 €. [Beds: 2 - 3] [Baths: 2 - 2] [Built size: 83.00 m2 - 103.00 m2] The new complex enjoys panoramic views over the golf course. The homes have plenty of natural light as they face south or southwest. This new residential development of 69 apartments with 2 or 3 bedrooms has panoramic views of the golf course and some homes also have sea views. The apartments are south/southwest facing with wonderfully bright and airy rooms. Both the development and the golf course are perfectly integrated into the natural surroundings and enjoy the spectacular scenery. Apartments with large terraces. Ground floor homes with terraces and private gardens. Penthouses with terrace and private solarium. Private gated community with communal gardens and pool. The residential development and the golf course are perfectly integrated into the environment and...