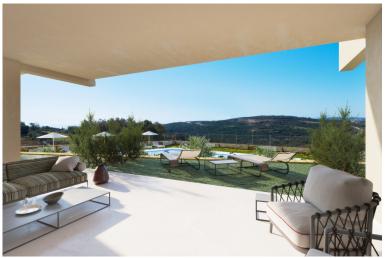

## **ESTEPONA**

APARTMENT IN ESTEPONA

2

2

83

26

New Development: Prices from 375,000 € to 430,000 €. [Beds: 2 - 3] [Baths: 2 - 2] [Built size: 83.00 m2 - 103.00 m2] The new complex enjoys panoramic views over the golf course. The homes have plenty of natural light as they face south or southwest. This new residential development of 69 apartments with 2 or 3 bedrooms has panoramic views of the golf course and some homes also have sea views. The apartments are south/southwest facing with wonderfully bright and airy rooms. Both the development and the golf course are perfectly integrated into the natural surroundings and enjoy the spectacular scenery. Apartments with large terraces. Ground floor homes with terraces and private gardens. Penthouses with terrace and private solarium. Private gated community with communal gardens and pool. The residential development and the golf course are perfectly integrated into the environment and...