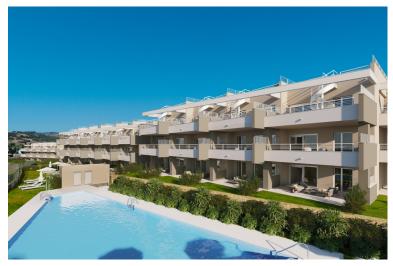

## **ESTEPONA**

APARTMENT IN ESTEPONA

2

2

83

26

New Development: Prices from 375,000 € to 430,000 €. [Beds: 2 - 3] [Baths: 2 - 2] [Built size: 83.00 m2 - 103.00 m2] The new complex enjoys panoramic views over the golf course. The homes have plenty of natural light as they face south or southwest. This new residential development of 69 apartments with 2 or 3 bedrooms has panoramic views of the golf course and some homes also have sea views. The apartments are south/southwest facing with wonderfully bright and airy rooms. Both the development and the golf course are perfectly integrated into the natural surroundings and enjoy the spectacular scenery. Apartments with large terraces. Ground floor homes with terraces and private gardens. Penthouses with terrace and private solarium. Private gated community with communal gardens and pool. The residential development and the golf course are perfectly integrated into the environment and...