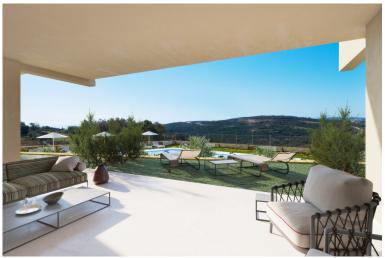

## APARTMENT IN ESTEPONA

New Development: Prices from 300,000 € to 385,000 €. [Beds: 2 - 3] [Baths: 2 - 2] [Built size: 83.00 m2 - 105.00 m2] The new complex enjoys panoramic views over the golf course. The homes have plenty of natural light as they face south or southwest. This new residential development of 69 apartments with 2 or 3 bedrooms has panoramic views of the golf course and some homes also have sea views. The apartments are south/southwest facing with wonderfully bright and airy rooms. Both the development and the golf course are perfectly integrated into the natural surroundings and enjoy the spectacular scenery. Apartments with large terraces. Ground floor homes with terraces and private gardens. Penthouses with terrace and private solarium. Private gated community with communal gardens and pool. The residential development and the golf course are perfectly integrated into the environment and...