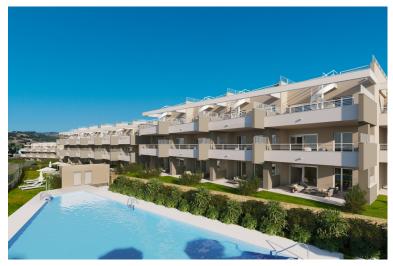

## APARTMENT IN ESTEPONA

New Development: Prices from 300,000 € to 385,000 €. [Beds: 2 - 3] [Baths: 2 - 2] [Built size: 83.00 m2 - 105.00 m2] The new complex enjoys panoramic views over the golf course. The homes have plenty of natural light as they face south or southwest. This new residential development of 69 apartments with 2 or 3 bedrooms has panoramic views of the golf course and some homes also have sea views. The apartments are south/southwest facing with wonderfully bright and airy rooms. Both the development and the golf course are perfectly integrated into the natural surroundings and enjoy the spectacular scenery. Apartments with large terraces. Ground floor homes with terraces and private gardens. Penthouses with terrace and private solarium. Private gated community with communal gardens and pool. The residential development and the golf course are perfectly integrated into the environment and...