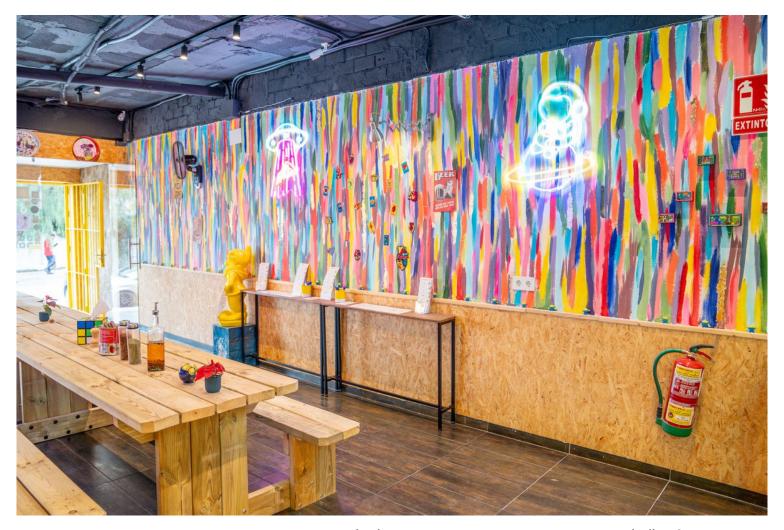

## COMMERCIAL IN NUEVA ANDALUCÍA

Transfer :100.000€ Rent :1300€ This great investment opportunity comes in the form of a ready-to-transfer pizza restaurant, strategically located in the vibrant heart of Nueva Andalucía, just a short walk from the prestigious Puerto Banús. The establishment, completely new, offers an appealing gastronomic proposal in a modern and meticulously decorated setting. With its proximity to Puerto Banús, known for its glamour and cosmopolitan atmosphere, the pizza restaurant is positioned to attract a diverse and cosmopolitan clientele. The contemporary and well-maintained decor creates a welcoming and pleasant atmosphere, providing diners with a unique culinary experience. This investment not only includes a renovated and attractive space but also the opportunity to capitalize on local and international demand for quality gastronomy. The growth potential is supported by the strategic locati...