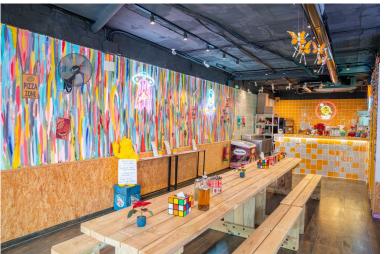

## COMMERCIAL IN NUEVA ANDALUCÍA

Transfer :100.000€ Rent :1300€ This great investment opportunity comes in the form of a ready-to-transfer pizza restaurant, strategically located in the vibrant heart of Nueva Andalucía, just a short walk from the prestigious Puerto Banús. The establishment, completely new, offers an appealing gastronomic proposal in a modern and meticulously decorated setting. With its proximity to Puerto Banús, known for its glamour and cosmopolitan atmosphere, the pizza restaurant is positioned to attract a diverse and cosmopolitan clientele. The contemporary and well-maintained decor creates a welcoming and pleasant atmosphere, providing diners with a unique culinary experience. This investment not only includes a renovated and attractive space but also the opportunity to capitalize on local and international demand for quality gastronomy. The growth potential is supported by the strategic locati...