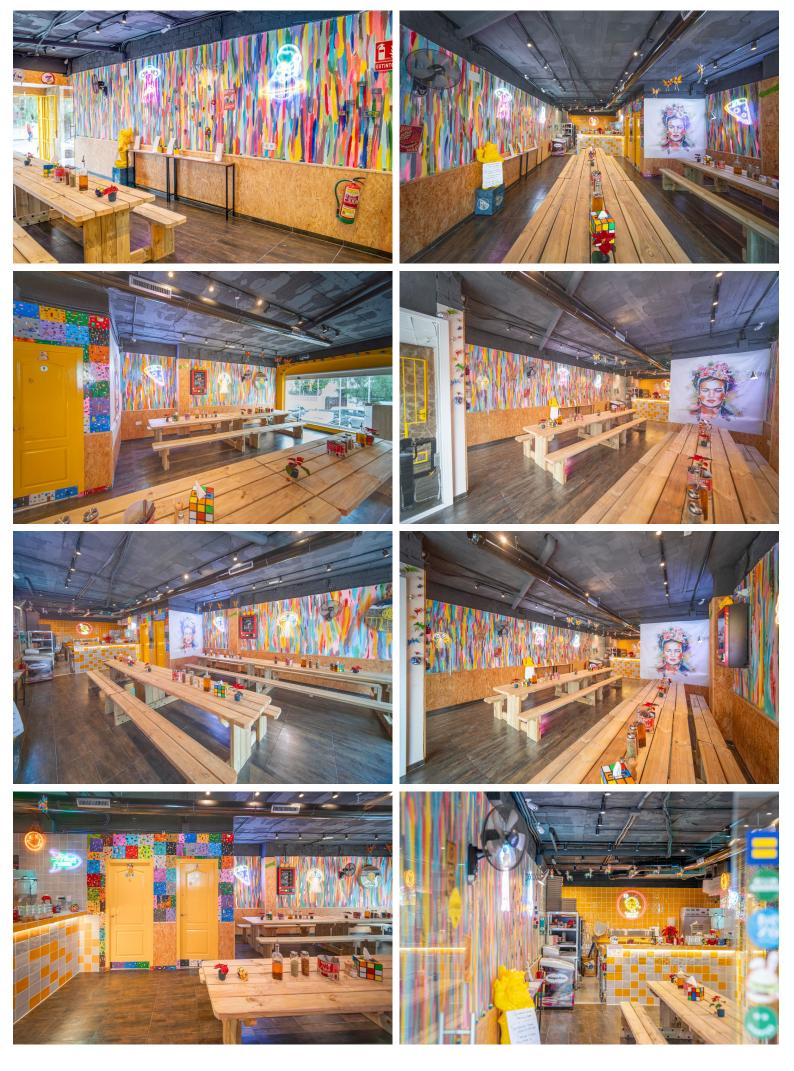

## COMMERCIAL IN NUEVA ANDALUCÍA

Transfer :100.000€ Rent :1300€ This great investment opportunity comes in the form of a ready-to-transfer pizza restaurant, strategically located in the vibrant heart of Nueva Andalucía, just a short walk from the prestigious Puerto Banús. The establishment, completely new, offers an appealing gastronomic proposal in a modern and meticulously decorated setting. With its proximity to Puerto Banús, known for its glamour and cosmopolitan atmosphere, the pizza restaurant is positioned to attract a diverse and cosmopolitan clientele. The contemporary and well-maintained decor creates a welcoming and pleasant atmosphere, providing diners with a unique culinary experience. This investment not only includes a renovated and attractive space but also the opportunity to capitalize on local and international demand for quality gastronomy. The growth potential is supported by the strategic locati...