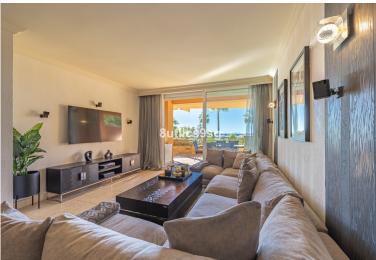

## APARTMENT IN NUEVA ANDALUCÍA

Large size apartment with views to Gibraltar, front line golf, in Magna Marbella, in Nueva Andalucia - Golf Valley. The apartment has 2 bedrooms, 2 bathrooms en suite and a guest toilet. It has a total of 161 m2 of which 129 m2 are interior. Fully equipped kitchen, including washer and dryer, large living room with access to a terrace of over 30 m2 with panoramic views. Two large bedrooms with fitted closets. The master bedroom with access to the terrace and bathroom with bath and shower. The property is in very good condition. It has air conditioning and underfloor heating that can be managed by zones. A parking space and a storage room included in the price. Magna Marbella is located in the heart of Nueva Andalucia, just minutes from Puerto Banus and the best golf courses in Marbella: Las Brisas Golf, Los Naranjos Golf and Aloha Golf. On the front line of Magna Marbella Golf and...