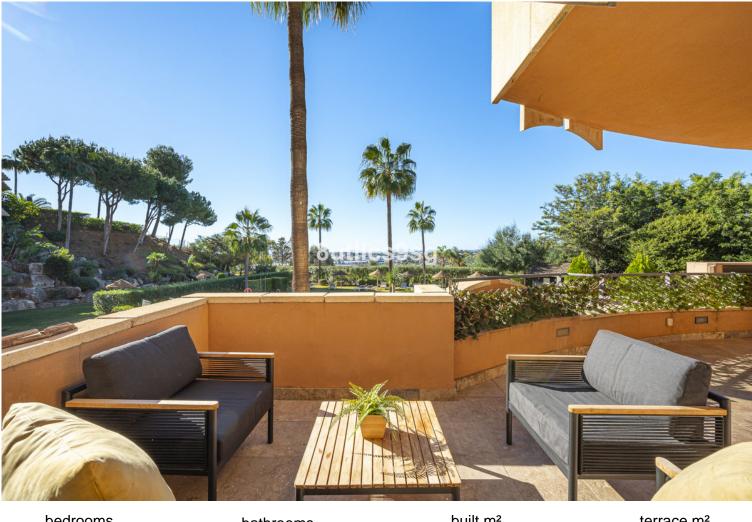

## NUEVA ANDALUCÍA

bedrooms 2

bathrooms

built m² 161

terrace m<sup>2</sup> 32

## APARTMENT IN NUEVA ANDALUCÍA

Large size apartment with views to Gibraltar, front line golf, in Magna Marbella, in Nueva Andalucia - Golf Valley. The apartment has 2 bedrooms, 2 bathrooms en suite and a guest toilet. It has a total of 161 m2 of which 129 m2 are interior. Fully equipped kitchen, including washer and dryer, large living room with access to a terrace of over 30 m2 with panoramic views. Two large bedrooms with fitted closets. The master bedroom with access to the terrace and bathroom with bath and shower. The property is in very good condition. It has air conditioning and underfloor heating that can be managed by zones. A parking space and a storage room included in the price. Magna Marbella is located in the heart of Nueva Andalucia, just minutes from Puerto Banus and the best golf courses in Marbella: Las Brisas Golf, Los Naranjos Golf and Aloha Golf. On the front line of Magna Marbella Golf and...