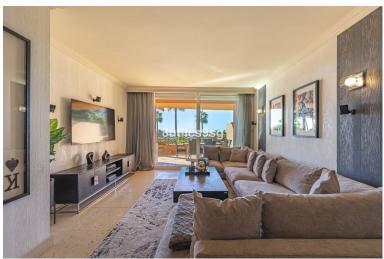

## APARTMENT IN NUEVA ANDALUCÍA

Large size apartment with views to Gibraltar, front line golf, in Magna Marbella, in Nueva Andalucia - Golf Valley. The apartment has 2 bedrooms, 2 bathrooms en suite and a guest toilet. It has a total of 161 m2 of which 129 m2 are interior. Fully equipped kitchen, including washer and dryer, large living room with access to a terrace of over 30 m2 with panoramic views. Two large bedrooms with fitted closets. The master bedroom with access to the terrace and bathroom with bath and shower. The property is in very good condition. It has air conditioning and underfloor heating that can be managed by zones. A parking space and a storage room included in the price. Magna Marbella is located in the heart of Nueva Andalucia, just minutes from Puerto Banus and the best golf courses in Marbella: Las Brisas Golf, Los Naranjos Golf and Aloha Golf. On the front line of Magna Marbella Golf and...