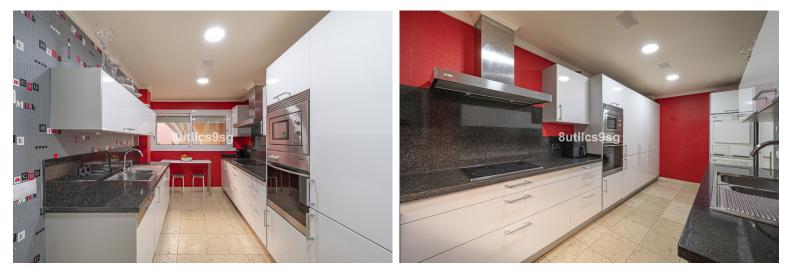

## APARTMENT IN NUEVA ANDALUCÍA

Large size apartment with views to Gibraltar, front line golf, in Magna Marbella, in Nueva Andalucia - Golf Valley. The apartment has 2 bedrooms, 2 bathrooms en suite and a guest toilet. It has a total of 161 m2 of which 129 m2 are interior. Fully equipped kitchen, including washer and dryer, large living room with access to a terrace of over 30 m2 with panoramic views. Two large bedrooms with fitted closets. The master bedroom with access to the terrace and bathroom with bath and shower. The property is in very good condition. It has air conditioning and underfloor heating that can be managed by zones. A parking space and a storage room included in the price. Magna Marbella is located in the heart of Nueva Andalucia, just minutes from Puerto Banus and the best golf courses in Marbella: Las Brisas Golf, Los Naranjos Golf and Aloha Golf. On the front line of Magna Marbella Golf and...