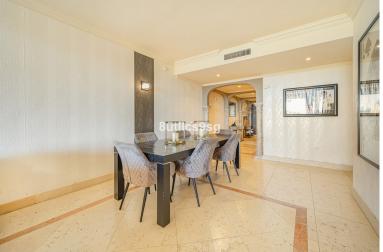

## APARTMENT IN NUEVA ANDALUCÍA

Large size apartment with views to Gibraltar, front line golf, in Magna Marbella, in Nueva Andalucia - Golf Valley. The apartment has 2 bedrooms, 2 bathrooms en suite and a guest toilet. It has a total of 161 m2 of which 129 m2 are interior. Fully equipped kitchen, including washer and dryer, large living room with access to a terrace of over 30 m2 with panoramic views. Two large bedrooms with fitted closets. The master bedroom with access to the terrace and bathroom with bath and shower. The property is in very good condition. It has air conditioning and underfloor heating that can be managed by zones. A parking space and a storage room included in the price. Magna Marbella is located in the heart of Nueva Andalucia, just minutes from Puerto Banus and the best golf courses in Marbella: Las Brisas Golf, Los Naranjos Golf and Aloha Golf. On the front line of Magna Marbella Golf and...