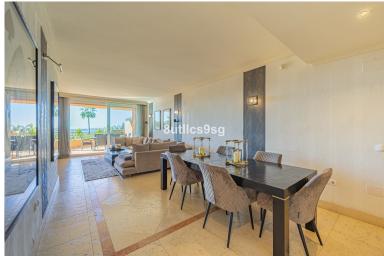

## APARTMENT IN NUEVA ANDALUCÍA

Large size apartment with views to Gibraltar, front line golf, in Magna Marbella, in Nueva Andalucia - Golf Valley. The apartment has 2 bedrooms, 2 bathrooms en suite and a guest toilet. It has a total of 161 m2 of which 129 m2 are interior. Fully equipped kitchen, including washer and dryer, large living room with access to a terrace of over 30 m2 with panoramic views. Two large bedrooms with fitted closets. The master bedroom with access to the terrace and bathroom with bath and shower. The property is in very good condition. It has air conditioning and underfloor heating that can be managed by zones. A parking space and a storage room included in the price. Magna Marbella is located in the heart of Nueva Andalucia, just minutes from Puerto Banus and the best golf courses in Marbella: Las Brisas Golf, Los Naranjos Golf and Aloha Golf. On the front line of Magna Marbella Golf and...