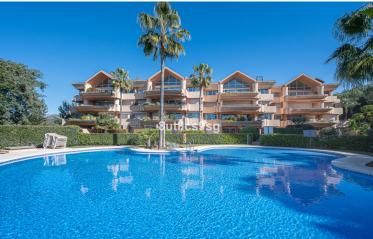

## APARTMENT IN NUEVA ANDALUCÍA

Large size apartment with views to Gibraltar, front line golf, in Magna Marbella, in Nueva Andalucia - Golf Valley. The apartment has 2 bedrooms, 2 bathrooms en suite and a guest toilet. It has a total of 161 m2 of which 129 m2 are interior. Fully equipped kitchen, including washer and dryer, large living room with access to a terrace of over 30 m2 with panoramic views. Two large bedrooms with fitted closets. The master bedroom with access to the terrace and bathroom with bath and shower. The property is in very good condition. It has air conditioning and underfloor heating that can be managed by zones. A parking space and a storage room included in the price. Magna Marbella is located in the heart of Nueva Andalucia, just minutes from Puerto Banus and the best golf courses in Marbella: Las Brisas Golf, Los Naranjos Golf and Aloha Golf. On the front line of Magna Marbella Golf and...