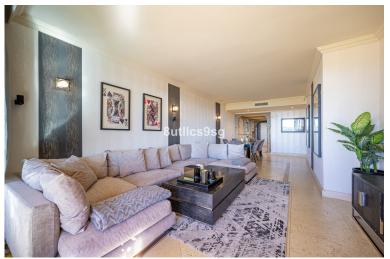

## APARTMENT IN NUEVA ANDALUCÍA

Large size apartment with views to Gibraltar, front line golf, in Magna Marbella, in Nueva Andalucia - Golf Valley. The apartment has 2 bedrooms, 2 bathrooms en suite and a guest toilet. It has a total of 161 m2 of which 129 m2 are interior. Fully equipped kitchen, including washer and dryer, large living room with access to a terrace of over 30 m2 with panoramic views. Two large bedrooms with fitted closets. The master bedroom with access to the terrace and bathroom with bath and shower. The property is in very good condition. It has air conditioning and underfloor heating that can be managed by zones. A parking space and a storage room included in the price. Magna Marbella is located in the heart of Nueva Andalucia, just minutes from Puerto Banus and the best golf courses in Marbella: Las Brisas Golf, Los Naranjos Golf and Aloha Golf. On the front line of Magna Marbella Golf and...