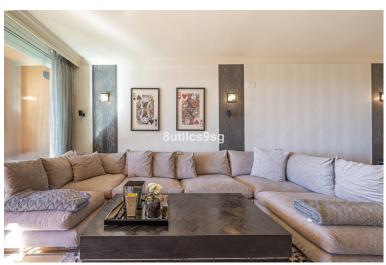

## APARTMENT IN NUEVA ANDALUCÍA

Large size apartment with views to Gibraltar, front line golf, in Magna Marbella, in Nueva Andalucia - Golf Valley. The apartment has 2 bedrooms, 2 bathrooms en suite and a guest toilet. It has a total of 161 m2 of which 129 m2 are interior. Fully equipped kitchen, including washer and dryer, large living room with access to a terrace of over 30 m2 with panoramic views. Two large bedrooms with fitted closets. The master bedroom with access to the terrace and bathroom with bath and shower. The property is in very good condition. It has air conditioning and underfloor heating that can be managed by zones. A parking space and a storage room included in the price. Magna Marbella is located in the heart of Nueva Andalucia, just minutes from Puerto Banus and the best golf courses in Marbella: Las Brisas Golf, Los Naranjos Golf and Aloha Golf. On the front line of Magna Marbella Golf and...