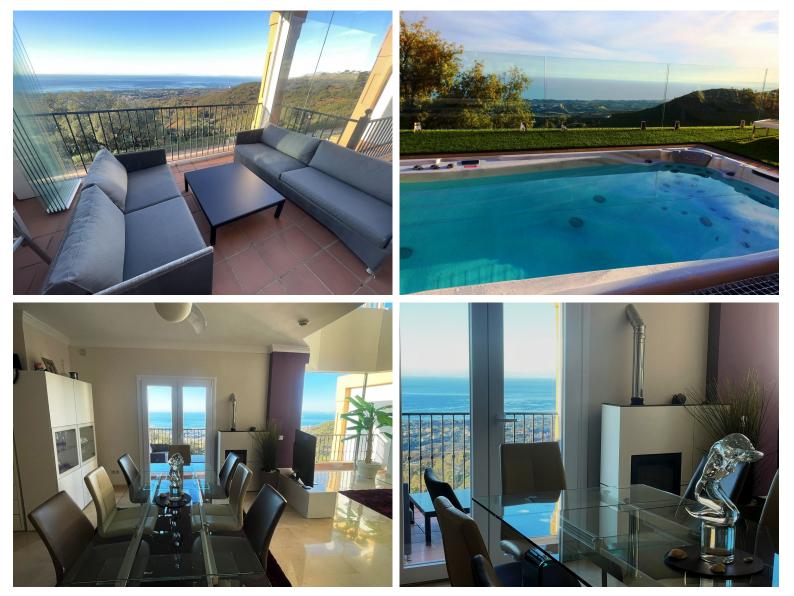

## TERRACED TOWNHOUSE IN LA MAIRENA

Are you looking for a fantastic sea view? Non-destructible? It doesn't get any better than this: In Marbella you will find this dream of a house with 180° panoramic views of the sea as far as Gibraltar and Africa. It is located in the east of Marbella, above the Elviria urbanisation, very well-known and popular for its super fine sandy beaches, in La Mairena, within walking distance of the German School and the Hofsäss tennis centre. The location on the mountain, so to speak "first line", south-facing and directly behind a large nature reserve allows this outstanding and so incredibly far-reaching sea view, which cannot be taken away from you. In this very luxurious and modern renovated terraced house with 3 bedrooms and 3.5 bathrooms, you simply cannot escape the sea view. We have prepared a guided and commented video tour of the property for you. Please contact us ...