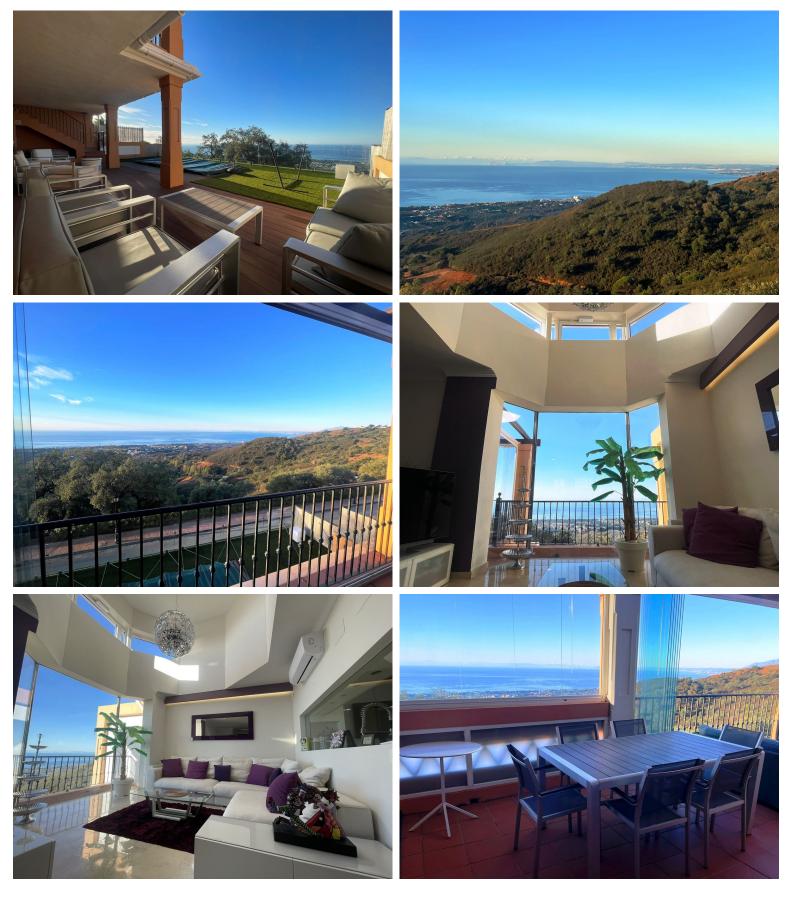

## TERRACED TOWNHOUSE IN LA MAIRENA

Are you looking for a fantastic sea view? Non-destructible? It doesn't get any better than this: In Marbella you will find this dream of a house with 180° panoramic views of the sea as far as Gibraltar and Africa. It is located in the east of Marbella, above the Elviria urbanisation, very well-known and popular for its super fine sandy beaches, in La Mairena, within walking distance of the German School and the Hofsäss tennis centre. The location on the mountain, so to speak "first line", south-facing and directly behind a large nature reserve allows this outstanding and so incredibly far-reaching sea view, which cannot be taken away from you. In this very luxurious and modern renovated terraced house with 3 bedrooms and 3.5 bathrooms, you simply cannot escape the sea view. We have prepared a guided and commented video tour of the property for you. Please contact us ...