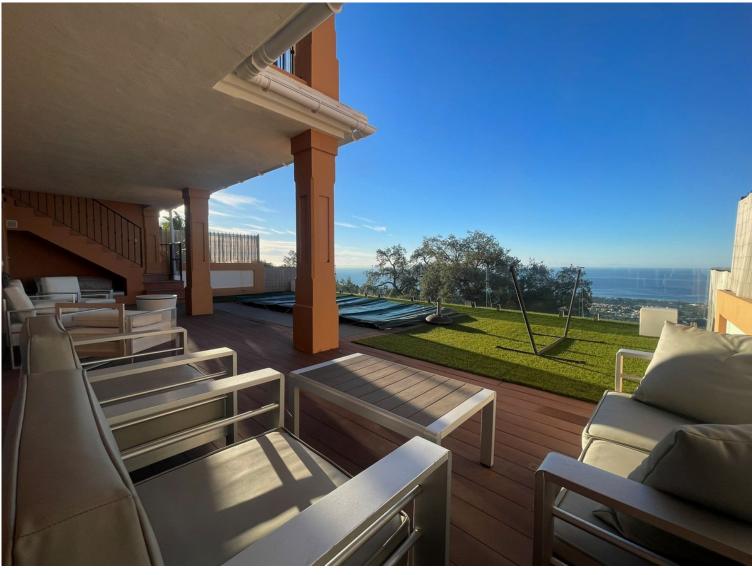

## TERRACED TOWNHOUSE IN LA MAIRENA

Are you looking for a fantastic sea view? Non-destructible? It doesn't get any better than this: In Marbella you will find this dream of a house with 180° panoramic views of the sea as far as Gibraltar and Africa. It is located in the east of Marbella, above the Elviria urbanisation, very well-known and popular for its super fine sandy beaches, in La Mairena, within walking distance of the German School and the Hofsäss tennis centre. The location on the mountain, so to speak "first line", south-facing and directly behind a large nature reserve allows this outstanding and so incredibly far-reaching sea view, which cannot be taken away from you. In this very luxurious and modern renovated terraced house with 3 bedrooms and 3.5 bathrooms, you simply cannot escape the sea view. We have prepared a guided and commented video tour of the property for you. Please contact us ...