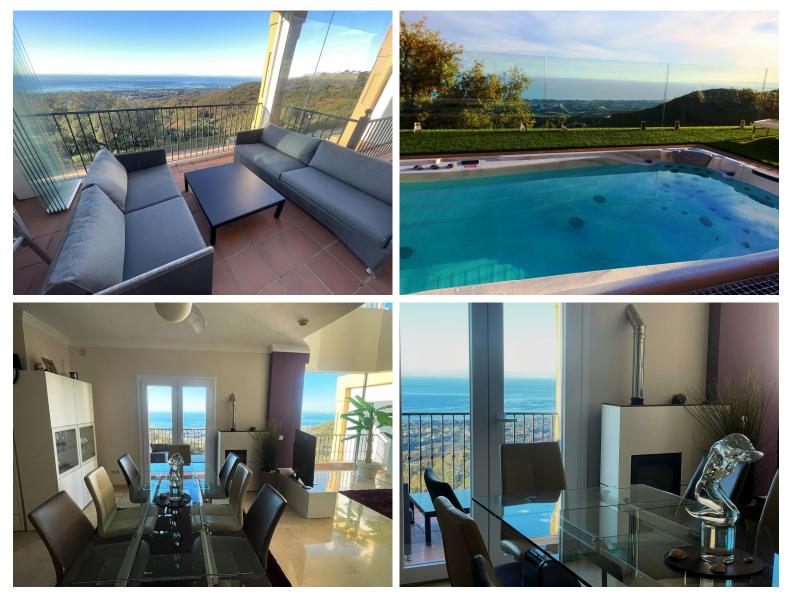

## LA MAIRENA

3

bathroom

built m² 281 terrace m<sup>2</sup> 96

plot m<sup>2</sup> 246

## TERRACED TOWNHOUSE IN LA MAIRENA

Are you looking for a fantastic sea view? Non-destructible? It doesn't get any better than this: In Marbella you will find this dream of a house with 180° panoramic views of the sea as far as Gibraltar and Africa. It is located in the east of Marbella, above the Elviria urbanisation, very well-known and popular for its super fine sandy beaches, in La Mairena, within walking distance of the German School and the Hofsäss tennis centre. The location on the mountain, so to speak "first line", south-facing and directly behind a large nature reserve allows this outstanding and so incredibly far-reaching sea view, which cannot be taken away from you. In this very luxurious and modern renovated terraced house with 3 bedrooms and 3.5 bathrooms, you simply cannot escape the sea view. We have prepared a guided and commented video tour of the property for you. Please contact us ...