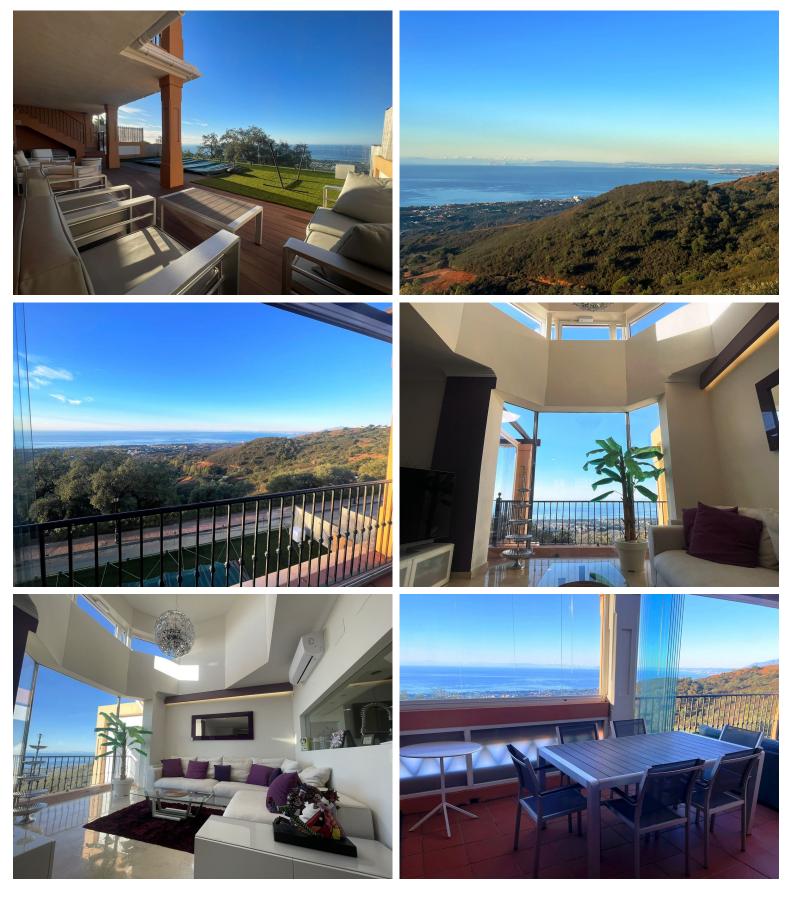

## LA MAIRENA

3

bathroom

built m² 281 terrace m<sup>2</sup> 96

plot m<sup>2</sup> 246

## TERRACED TOWNHOUSE IN LA MAIRENA

Are you looking for a fantastic sea view? Non-destructible? It doesn't get any better than this: In Marbella you will find this dream of a house with 180° panoramic views of the sea as far as Gibraltar and Africa. It is located in the east of Marbella, above the Elviria urbanisation, very well-known and popular for its super fine sandy beaches, in La Mairena, within walking distance of the German School and the Hofsäss tennis centre. The location on the mountain, so to speak "first line", south-facing and directly behind a large nature reserve allows this outstanding and so incredibly far-reaching sea view, which cannot be taken away from you. In this very luxurious and modern renovated terraced house with 3 bedrooms and 3.5 bathrooms, you simply cannot escape the sea view. We have prepared a guided and commented video tour of the property for you. Please contact us ...