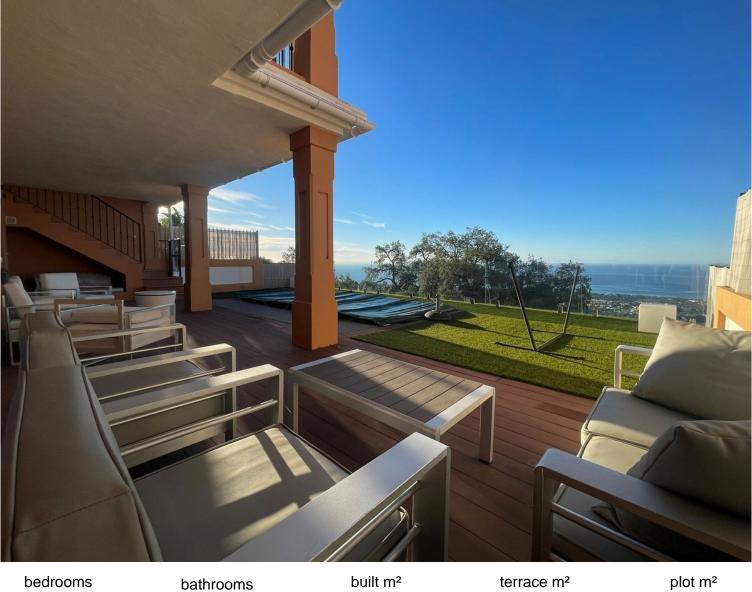

## LA MAIRENA

3

bathroom

built m² 281 terrace m<sup>2</sup> 96

plot m<sup>2</sup> 246

## TERRACED TOWNHOUSE IN LA MAIRENA

Are you looking for a fantastic sea view? Non-destructible? It doesn't get any better than this: In Marbella you will find this dream of a house with 180° panoramic views of the sea as far as Gibraltar and Africa. It is located in the east of Marbella, above the Elviria urbanisation, very well-known and popular for its super fine sandy beaches, in La Mairena, within walking distance of the German School and the Hofsäss tennis centre. The location on the mountain, so to speak "first line", south-facing and directly behind a large nature reserve allows this outstanding and so incredibly far-reaching sea view, which cannot be taken away from you. In this very luxurious and modern renovated terraced house with 3 bedrooms and 3.5 bathrooms, you simply cannot escape the sea view. We have prepared a guided and commented video tour of the property for you. Please contact us ...