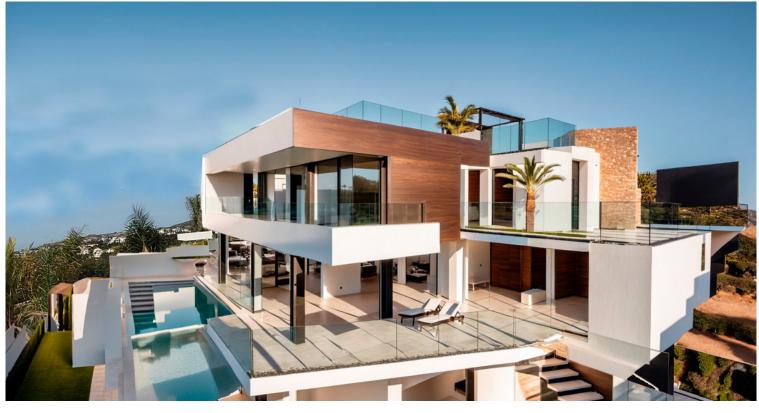

## VILLA IN BENAHAVÍS

Welcome to Villa Skyline, an exceptional residence nestled within the heart of a golf paradise, gracing a sprawling 1020 m² plot and boasting a stunning 500 m² architectural masterpiece exuding opulence and sophistication. Marvel at the splendour of 6 bedrooms, each accompanied by its en-suite bathroom, offering panoramic vistas that showcase nature's unparalleled beauty. With two self-sufficient studios, this estate allows for hosting family, friends, or staff while safeguarding your paramount privacy. The seamless fusion of practicality and elegance defines Villa Skyline, featuring a spacious laundry room and refined storage solutions, including a grocery elevator, enveloping the space in an aura of serene luxury. Embrace a sanctuary of well-being within this abode; an in-house Gym, Sauna, and Jacuzzi beckon, inviting tranquillity and revitalisation. Outside, discover numerous ...