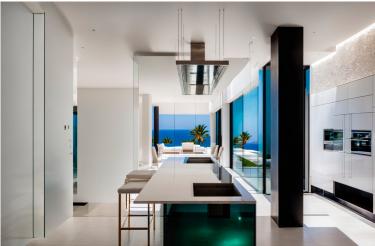

## VILLA IN BENAHAVÍS

Welcome to Villa Skyline, an exceptional residence nestled within the heart of a golf paradise, gracing a sprawling 1020 m² plot and boasting a stunning 500 m² architectural masterpiece exuding opulence and sophistication. Marvel at the splendour of 6 bedrooms, each accompanied by its en-suite bathroom, offering panoramic vistas that showcase nature's unparalleled beauty. With two self-sufficient studios, this estate allows for hosting family, friends, or staff while safeguarding your paramount privacy. The seamless fusion of practicality and elegance defines Villa Skyline, featuring a spacious laundry room and refined storage solutions, including a grocery elevator, enveloping the space in an aura of serene luxury. Embrace a sanctuary of well-being within this abode; an in-house Gym, Sauna, and Jacuzzi beckon, inviting tranquillity and revitalisation. Outside, discover numerous ...