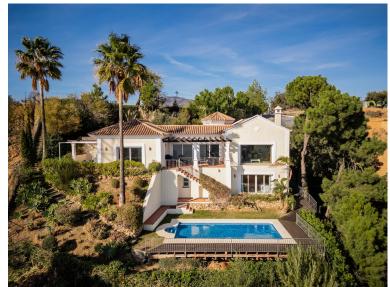

## BENAHAVÍS

bedrooms bathrooms built  $m^2$  plot  $m^2$  4 325 2,587

## VILLA IN BENAHAVÍS

This Andalusian-style villa is situated near the top of Monte Mayor, one of the most elevated and sought after plots, boasting truly spectacular panoramic views to the Mediterranean. Monte Mayor totals 4.000.000m2 of land with a low-density development concept as 58% will remain green zone. The secure resort is situated in the township of Benahavís and is surrounded by a pristine Andalusian landscape of rolling hills and mountains, yet a close distance to the Mediterranean coastline. The villa is built over two floors and its traditional facade integrates perfectly within this luxurious residential neighbourhood. Via a long driveway, with plenty of private parking space, we reach the front door of the home. The entrance hall immediately showcases this villa's stunning open vistas with access to the principal terrace with pergola and staircase down to the garden and pool area. The ...