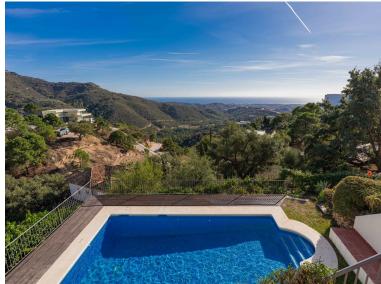

## VILLA IN BENAHAVÍS

This Andalusian-style villa is situated near the top of Monte Mayor, one of the most elevated and sought after plots, boasting truly spectacular panoramic views to the Mediterranean. Monte Mayor totals 4.000.000m2 of land with a low-density development concept as 58% will remain green zone. The secure resort is situated in the township of Benahavís and is surrounded by a pristine Andalusian landscape of rolling hills and mountains, yet a close distance to the Mediterranean coastline. The villa is built over two floors and its traditional facade integrates perfectly within this luxurious residential neighbourhood. Via a long driveway, with plenty of private parking space, we reach the front door of the home. The entrance hall immediately showcases this villa's stunning open vistas with access to the principal terrace with pergola and staircase down to the garden and pool area. The ...