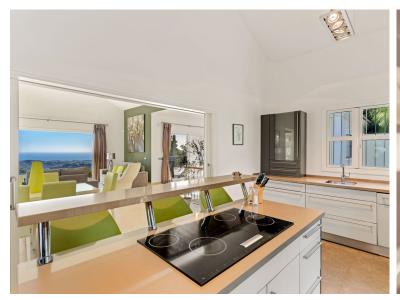

## VILLA IN BENAHAVÍS

This Andalusian-style villa is situated near the top of Monte Mayor, one of the most elevated and sought after plots, boasting truly spectacular panoramic views to the Mediterranean. Monte Mayor totals 4.000.000m2 of land with a low-density development concept as 58% will remain green zone. The secure resort is situated in the township of Benahavís and is surrounded by a pristine Andalusian landscape of rolling hills and mountains, yet a close distance to the Mediterranean coastline. The villa is built over two floors and its traditional facade integrates perfectly within this luxurious residential neighbourhood. Via a long driveway, with plenty of private parking space, we reach the front door of the home. The entrance hall immediately showcases this villa's stunning open vistas with access to the principal terrace with pergola and staircase down to the garden and pool area. The ...