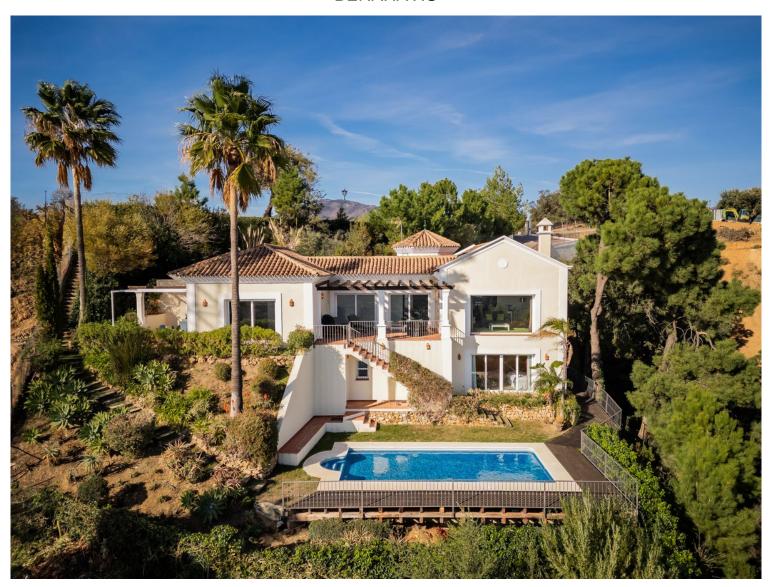

## BENAHAVÍS

bedrooms bathrooms built  $m^2$  plot  $m^2$  4 325 2,587

## VILLA IN BENAHAVÍS

This Andalusian-style villa is situated near the top of Monte Mayor, one of the most elevated and sought after plots, boasting truly spectacular panoramic views to the Mediterranean. Monte Mayor totals 4.000.000m2 of land with a low-density development concept as 58% will remain green zone. The secure resort is situated in the township of Benahavís and is surrounded by a pristine Andalusian landscape of rolling hills and mountains, yet a close distance to the Mediterranean coastline. The villa is built over two floors and its traditional facade integrates perfectly within this luxurious residential neighbourhood. Via a long driveway, with plenty of private parking space, we reach the front door of the home. The entrance hall immediately showcases this villa's stunning open vistas with access to the principal terrace with pergola and staircase down to the garden and pool area. The ...