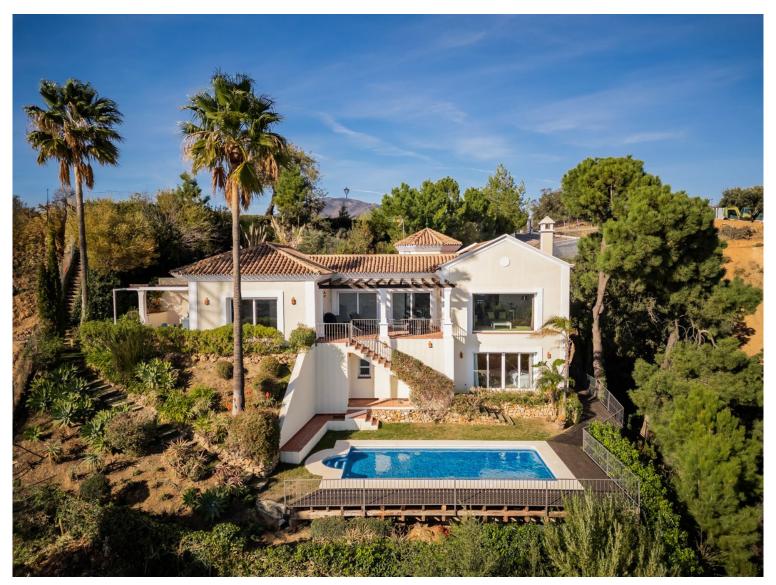

## VILLA IN BENAHAVÍS

This Andalusian-style villa is situated near the top of Monte Mayor, one of the most elevated and sought after plots, boasting truly spectacular panoramic views to the Mediterranean. Monte Mayor totals 4.000.000m2 of land with a low-density development concept as 58% will remain green zone. The secure resort is situated in the township of Benahavís and is surrounded by a pristine Andalusian landscape of rolling hills and mountains, yet a close distance to the Mediterranean coastline. The villa is built over two floors and its traditional facade integrates perfectly within this luxurious residential neighbourhood. Via a long driveway, with plenty of private parking space, we reach the front door of the home. The entrance hall immediately showcases this villa's stunning open vistas with access to the principal terrace with pergola and staircase down to the garden and pool area. The ...