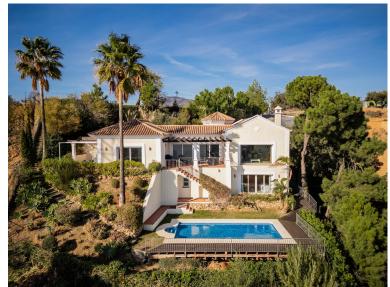

## VILLA IN BENAHAVÍS

This Andalusian-style villa is situated near the top of Monte Mayor, one of the most elevated and sought after plots, boasting truly spectacular panoramic views to the Mediterranean. Monte Mayor totals 4.000.000m2 of land with a low-density development concept as 58% will remain green zone. The secure resort is situated in the township of Benahavís and is surrounded by a pristine Andalusian landscape of rolling hills and mountains, yet a close distance to the Mediterranean coastline. The villa is built over two floors and its traditional facade integrates perfectly within this luxurious residential neighbourhood. Via a long driveway, with plenty of private parking space, we reach the front door of the home. The entrance hall immediately showcases this villa's stunning open vistas with access to the principal terrace with pergola and staircase down to the garden and pool area. The ...