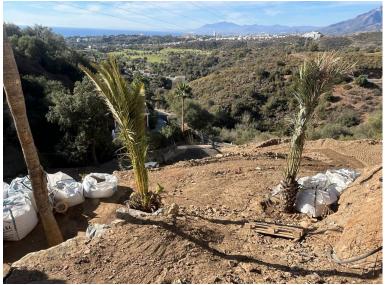

## LAND IN EL ROSARIO

A west orientated plot in El Rosario, the highly sought-after residential estate in East Marbella. The project has been accepted and approved and the Town Hall will publish the license. The plot has been connected to the municipal sewage system the cost covered by current owner...a pre-requisite for development. The plot is clean and ready for it's new owner to design their dream home. This plot has great potential to build a large home of 446 sqm with additional basement allowing for a superb luxury residence. El Rosario is undergoing a mandatory update to connect each home to the mains sewage system, and this plot has the infrastructure in place and already paid for at a cost of 12,000 euro. El Rosario building plot...Marbella East. Building coefficient of 0.30 Meaning that the villa can be built with 446.1 sqm above ground. This is one of 2 plots that are next to each other. Th...