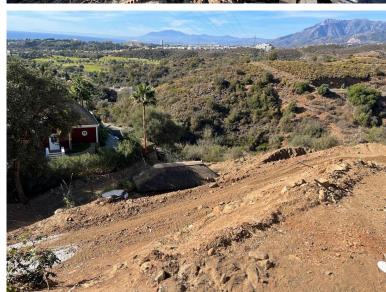

## LAND IN EL ROSARIO

A west orientated plot in El Rosario, the highly sought-after residential estate in East Marbella. The project has been accepted and approved and the Town Hall will publish the license. The plot has been connected to the municipal sewage system the cost covered by current owner...a pre-requisite for development. The plot is clean and ready for it's new owner to design their dream home. This plot has great potential to build a large home of 446 sqm with additional basement allowing for a superb luxury residence. El Rosario is undergoing a mandatory update to connect each home to the mains sewage system, and this plot has the infrastructure in place and already paid for at a cost of 12,000 euro. El Rosario building plot...Marbella East. Building coefficient of 0.30 Meaning that the villa can be built with 446.1 sqm above ground. This is one of 2 plots that are next to each other. Th...