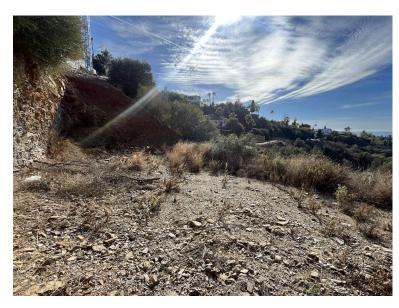

## LAND IN EL ROSARIO

A west orientated plot in El Rosario, the highly sought-after residential estate in East Marbella. The project has been accepted and approved and the Town Hall will publish the license. The plot has been connected to the municipal sewage system the cost covered by current owner...a pre-requisite for development. The plot is clean and ready for it's new owner to design their dream home. This plot has great potential to build a large home of 446 sqm with additional basement allowing for a superb luxury residence. El Rosario is undergoing a mandatory update to connect each home to the mains sewage system, and this plot has the infrastructure in place and already paid for at a cost of 12,000 euro. El Rosario building plot...Marbella East. Building coefficient of 0.30 Meaning that the villa can be built with 446.1 sqm above ground. This is one of 2 plots that are next to each other. Th...