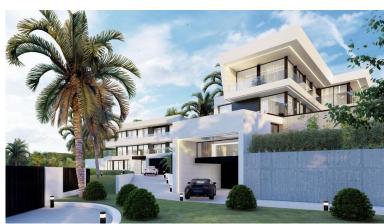

## LAND IN EL ROSARIO

A west orientated plot in El Rosario, the highly sought-after residential estate in East Marbella. The project has been accepted and approved and the Town Hall will publish the license. The plot has been connected to the municipal sewage system the cost covered by current owner...a pre-requisite for development. The plot is clean and ready for it's new owner to design their dream home. This plot has great potential to build a large home of 446 sqm with additional basement allowing for a superb luxury residence. El Rosario is undergoing a mandatory update to connect each home to the mains sewage system, and this plot has the infrastructure in place and already paid for at a cost of 12,000 euro. El Rosario building plot...Marbella East. Building coefficient of 0.30 Meaning that the villa can be built with 446.1 sqm above ground. This is one of 2 plots that are next to each other. Th...