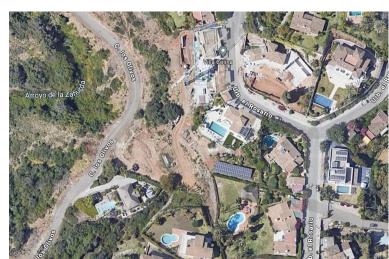

## LAND IN EL ROSARIO

A west orientated plot in El Rosario, the highly sought-after residential estate in East Marbella. The project has been accepted and approved and the Town Hall will publish the license. The plot has been connected to the municipal sewage system the cost covered by current owner...a pre-requisite for development. The plot is clean and ready for it's new owner to design their dream home. This plot has great potential to build a large home of 446 sqm with additional basement allowing for a superb luxury residence. El Rosario is undergoing a mandatory update to connect each home to the mains sewage system, and this plot has the infrastructure in place and already paid for at a cost of 12,000 euro. El Rosario building plot...Marbella East. Building coefficient of 0.30 Meaning that the villa can be built with 446.1 sqm above ground. This is one of 2 plots that are next to each other. Th...