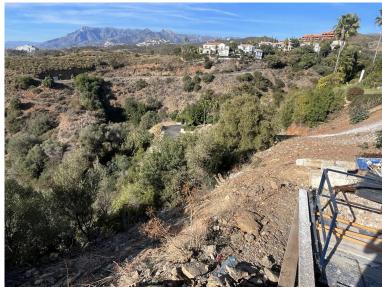

## LAND IN EL ROSARIO

A west orientated plot in El Rosario, the highly sought-after residential estate in East Marbella. The project has been accepted and approved and the Town Hall will publish the license. The plot has been connected to the municipal sewage system the cost covered by current owner...a pre-requisite for development. The plot is clean and ready for it's new owner to design their dream home. This plot has great potential to build a large home of 446 sqm with additional basement allowing for a superb luxury residence. El Rosario is undergoing a mandatory update to connect each home to the mains sewage system, and this plot has the infrastructure in place and already paid for at a cost of 12,000 euro. El Rosario building plot...Marbella East. Building coefficient of 0.30 Meaning that the villa can be built with 446.1 sqm above ground. This is one of 2 plots that are next to each other. Th...