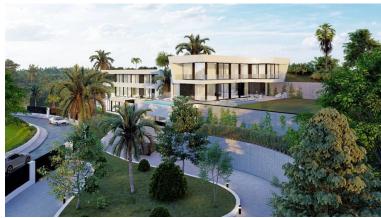

## LAND IN EL ROSARIO

A west orientated plot in El Rosario, the highly sought-after residential estate in East Marbella. The project has been accepted and approved and the Town Hall will publish the license. The plot has been connected to the municipal sewage system the cost covered by current owner...a pre-requisite for development. The plot is clean and ready for it's new owner to design their dream home. This plot has great potential to build a large home of 446 sqm with additional basement allowing for a superb luxury residence. El Rosario is undergoing a mandatory update to connect each home to the mains sewage system, and this plot has the infrastructure in place and already paid for at a cost of 12,000 euro. El Rosario building plot...Marbella East. Building coefficient of 0.30 Meaning that the villa can be built with 446.1 sqm above ground. This is one of 2 plots that are next to each other. Th...