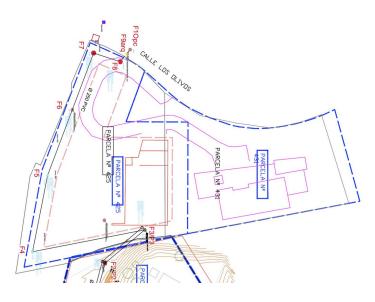

## LAND IN EL ROSARIO

A west orientated plot in El Rosario, the highly sought-after residential estate in East Marbella. The project has been accepted and approved and the Town Hall will publish the license. The plot has been connected to the municipal sewage system the cost covered by current owner...a pre-requisite for development. The plot is clean and ready for it's new owner to design their dream home. This plot has great potential to build a large home of 446 sqm with additional basement allowing for a superb luxury residence. El Rosario is undergoing a mandatory update to connect each home to the mains sewage system, and this plot has the infrastructure in place and already paid for at a cost of 12,000 euro. El Rosario building plot...Marbella East. Building coefficient of 0.30 Meaning that the villa can be built with 446.1 sqm above ground. This is one of 2 plots that are next to each other. Th...