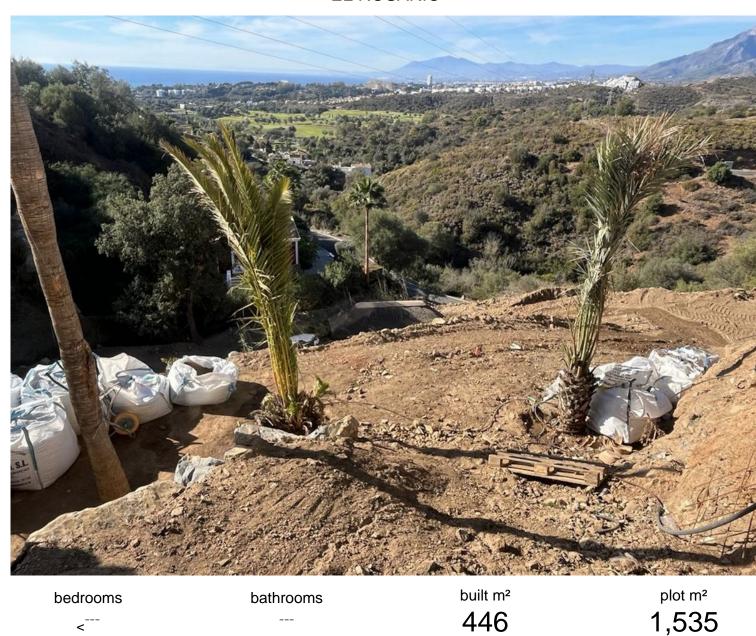

## LAND IN EL ROSARIO

A west orientated plot in El Rosario, the highly sought-after residential estate in East Marbella. The project has been accepted and approved and the Town Hall will publish the license. The plot has been connected to the municipal sewage system the cost covered by current owner...a pre-requisite for development. The plot is clean and ready for it's new owner to design their dream home. This plot has great potential to build a large home of 446 sqm with additional basement allowing for a superb luxury residence. El Rosario is undergoing a mandatory update to connect each home to the mains sewage system, and this plot has the infrastructure in place and already paid for at a cost of 12,000 euro. El Rosario building plot...Marbella East. Building coefficient of 0.30 Meaning that the villa can be built with 446.1 sqm above ground. This is one of 2 plots that are next to each other. Th...