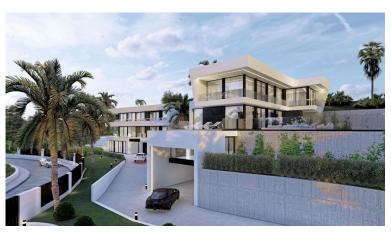

## LAND IN EL ROSARIO

A west orientated plot in El Rosario, the highly sought-after residential estate in East Marbella. The project has been accepted and approved and the Town Hall will publish the license. The plot has been connected to the municipal sewage system the cost covered by current owner...a pre-requisite for development. The plot is clean and ready for it's new owner to design their dream home. This plot has great potential to build a large home of 446 sqm with additional basement allowing for a superb luxury residence. El Rosario is undergoing a mandatory update to connect each home to the mains sewage system, and this plot has the infrastructure in place and already paid for at a cost of 12,000 euro. El Rosario building plot...Marbella East. Building coefficient of 0.30 Meaning that the villa can be built with 446.1 sqm above ground. This is one of 2 plots that are next to each other. Th...