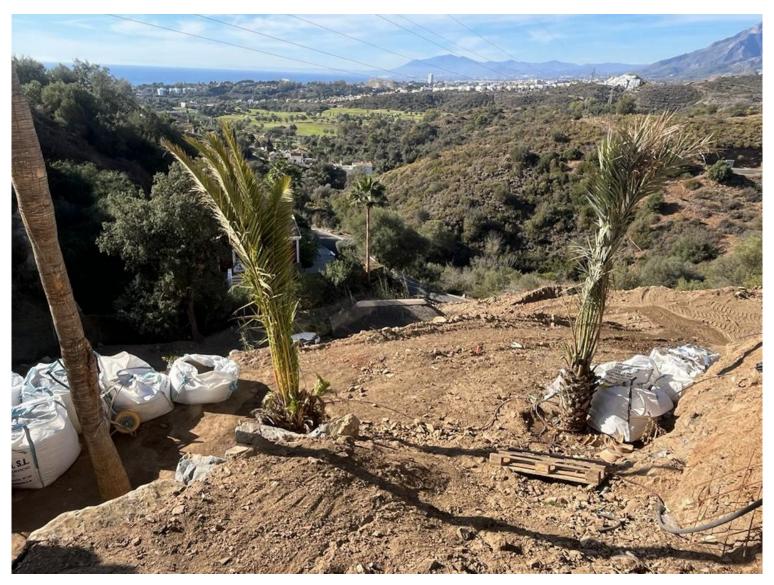

## LAND IN EL ROSARIO

A west orientated plot in El Rosario, the highly sought-after residential estate in East Marbella. The project has been accepted and approved and the Town Hall will publish the license. The plot has been connected to the municipal sewage system the cost covered by current owner...a pre-requisite for development. The plot is clean and ready for it's new owner to design their dream home. This plot has great potential to build a large home of 446 sqm with additional basement allowing for a superb luxury residence. El Rosario is undergoing a mandatory update to connect each home to the mains sewage system, and this plot has the infrastructure in place and already paid for at a cost of 12,000 euro. El Rosario building plot...Marbella East. Building coefficient of 0.30 Meaning that the villa can be built with 446.1 sqm above ground. This is one of 2 plots that are next to each other. Th...