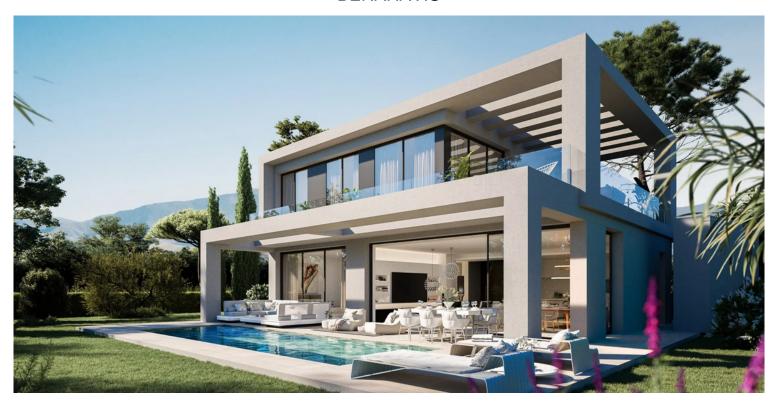

## VILLA IN BENAHAVÍS

Introducing an exquisite, newly constructed villa nestled within a secure gated community, a mere five-minute drive from the town and beach. This opulent community features a club house, spa, gym, lush Mediterranean gardens, and breathtaking panoramic sea views. Situated as a corner property, the villa offers maximum tranquility at the lower part of the residence. Spanning two levels with an additional mezzanine floor, the entrance is adorned with a welcoming porch. The main entrance, positioned on the upper floor, serves as the focal level of the house. Upon entering, a grand open-plan living space unfolds, characterized by high ceilings and expansive windows that usher in abundant natural light. This space includes a fully equipped kitchen with Siemens appliances, a spacious salon, a dining room, and a convenient guest toilet. The living areas seamlessly extend to expansive terraces ...