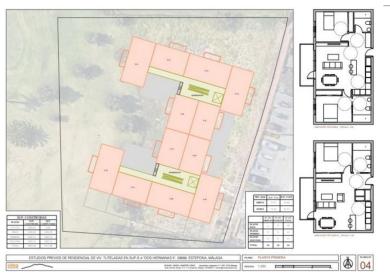

## LAND IN ESTEPONA

Located on a plot of 3,212 m2, this land is classified as sectorized and planned urbanizable land, with a specific designation as a Community Equipment Zone. Designed for social benefit, its utilization and use are intended for social facilities, offering extraordinary potential for the development of enriching projects. The maximum buildable surface of 3,212 m2 allows for the realization of an ambitious vision that has been carefully studied. This land has been considered for three possible uses, each of which has been meticulously planned: Senior Apartments: A proposal that includes assisted living units with a Day Center, fostering a safe and welcoming environment for the elderly. Geriatric Residence: Designed with a hospital focus, this option offers facilities that meet the highest standards of care and comfort for the geriatric population. Student Residence: A vibrant alternat...