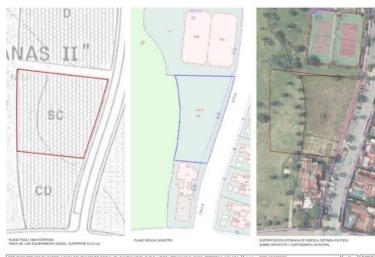

## LAND IN ESTEPONA

Located on a plot of 3,212 m2, this land is classified as sectorized and planned urbanizable land, with a specific designation as a Community Equipment Zone. Designed for social benefit, its utilization and use are intended for social facilities, offering extraordinary potential for the development of enriching projects. The maximum buildable surface of 3,212 m2 allows for the realization of an ambitious vision that has been carefully studied. This land has been considered for three possible uses, each of which has been meticulously planned: Senior Apartments: A proposal that includes assisted living units with a Day Center, fostering a safe and welcoming environment for the elderly. Geriatric Residence: Designed with a hospital focus, this option offers facilities that meet the highest standards of care and comfort for the geriatric population. Student Residence: A vibrant alternat...