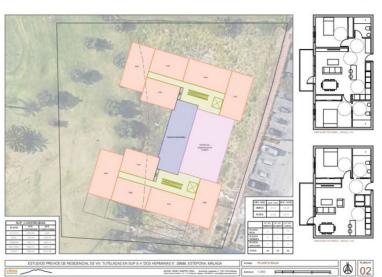

## LAND IN ESTEPONA

Located on a plot of 3,212 m2, this land is classified as sectorized and planned urbanizable land, with a specific designation as a Community Equipment Zone. Designed for social benefit, its utilization and use are intended for social facilities, offering extraordinary potential for the development of enriching projects. The maximum buildable surface of 3,212 m2 allows for the realization of an ambitious vision that has been carefully studied. This land has been considered for three possible uses, each of which has been meticulously planned: Senior Apartments: A proposal that includes assisted living units with a Day Center, fostering a safe and welcoming environment for the elderly. Geriatric Residence: Designed with a hospital focus, this option offers facilities that meet the highest standards of care and comfort for the geriatric population. Student Residence: A vibrant alternat...