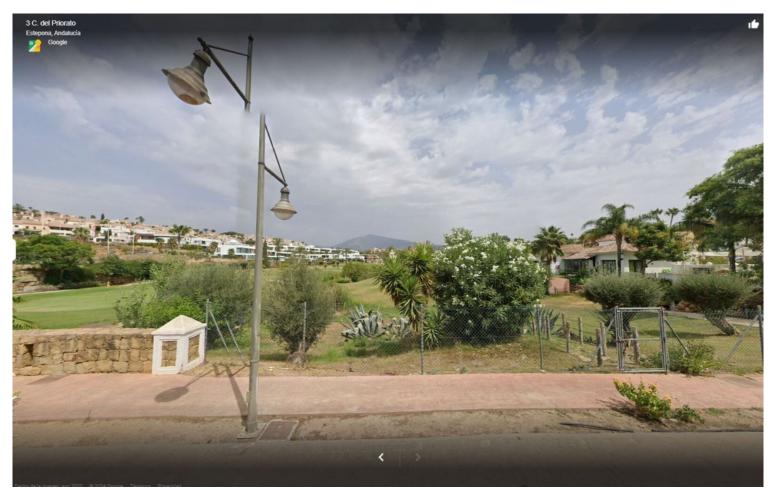

## LAND IN ESTEPONA

Located on a plot of 3,212 m2, this land is classified as sectorized and planned urbanizable land, with a specific designation as a Community Equipment Zone. Designed for social benefit, its utilization and use are intended for social facilities, offering extraordinary potential for the development of enriching projects. The maximum buildable surface of 3,212 m2 allows for the realization of an ambitious vision that has been carefully studied. This land has been considered for three possible uses, each of which has been meticulously planned: Senior Apartments: A proposal that includes assisted living units with a Day Center, fostering a safe and welcoming environment for the elderly. Geriatric Residence: Designed with a hospital focus, this option offers facilities that meet the highest standards of care and comfort for the geriatric population. Student Residence: A vibrant alternat...