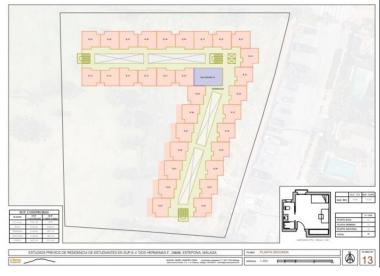

## LAND IN ESTEPONA

Located on a plot of 3,212 m2, this land is classified as sectorized and planned urbanizable land, with a specific designation as a Community Equipment Zone. Designed for social benefit, its utilization and use are intended for social facilities, offering extraordinary potential for the development of enriching projects. The maximum buildable surface of 3,212 m2 allows for the realization of an ambitious vision that has been carefully studied. This land has been considered for three possible uses, each of which has been meticulously planned: Senior Apartments: A proposal that includes assisted living units with a Day Center, fostering a safe and welcoming environment for the elderly. Geriatric Residence: Designed with a hospital focus, this option offers facilities that meet the highest standards of care and comfort for the geriatric population. Student Residence: A vibrant alternat...