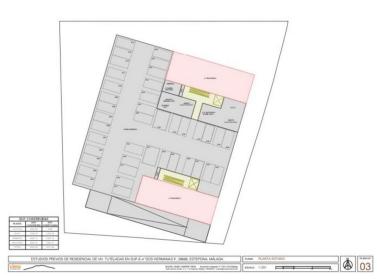

## LAND IN ESTEPONA

Located on a plot of 3,212 m2, this land is classified as sectorized and planned urbanizable land, with a specific designation as a Community Equipment Zone. Designed for social benefit, its utilization and use are intended for social facilities, offering extraordinary potential for the development of enriching projects. The maximum buildable surface of 3,212 m2 allows for the realization of an ambitious vision that has been carefully studied. This land has been considered for three possible uses, each of which has been meticulously planned: Senior Apartments: A proposal that includes assisted living units with a Day Center, fostering a safe and welcoming environment for the elderly. Geriatric Residence: Designed with a hospital focus, this option offers facilities that meet the highest standards of care and comfort for the geriatric population. Student Residence: A vibrant alternat...