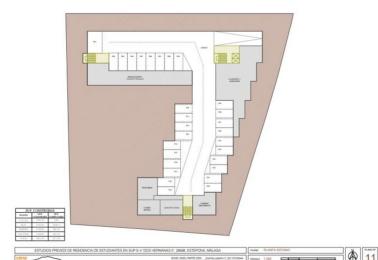

## LAND IN ESTEPONA

Located on a plot of 3,212 m2, this land is classified as sectorized and planned urbanizable land, with a specific designation as a Community Equipment Zone. Designed for social benefit, its utilization and use are intended for social facilities, offering extraordinary potential for the development of enriching projects. The maximum buildable surface of 3,212 m2 allows for the realization of an ambitious vision that has been carefully studied. This land has been considered for three possible uses, each of which has been meticulously planned: Senior Apartments: A proposal that includes assisted living units with a Day Center, fostering a safe and welcoming environment for the elderly. Geriatric Residence: Designed with a hospital focus, this option offers facilities that meet the highest standards of care and comfort for the geriatric population. Student Residence: A vibrant alternat...