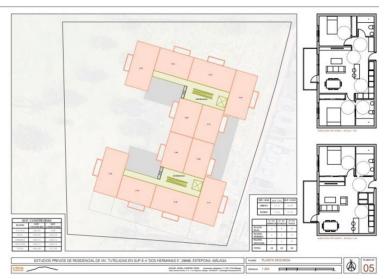

## LAND IN ESTEPONA

Located on a plot of 3,212 m2, this land is classified as sectorized and planned urbanizable land, with a specific designation as a Community Equipment Zone. Designed for social benefit, its utilization and use are intended for social facilities, offering extraordinary potential for the development of enriching projects. The maximum buildable surface of 3,212 m2 allows for the realization of an ambitious vision that has been carefully studied. This land has been considered for three possible uses, each of which has been meticulously planned: Senior Apartments: A proposal that includes assisted living units with a Day Center, fostering a safe and welcoming environment for the elderly. Geriatric Residence: Designed with a hospital focus, this option offers facilities that meet the highest standards of care and comfort for the geriatric population. Student Residence: A vibrant alternat...