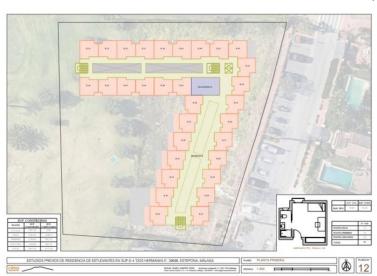

## LAND IN ESTEPONA

Located on a plot of 3,212 m2, this land is classified as sectorized and planned urbanizable land, with a specific designation as a Community Equipment Zone. Designed for social benefit, its utilization and use are intended for social facilities, offering extraordinary potential for the development of enriching projects. The maximum buildable surface of 3,212 m2 allows for the realization of an ambitious vision that has been carefully studied. This land has been considered for three possible uses, each of which has been meticulously planned: Senior Apartments: A proposal that includes assisted living units with a Day Center, fostering a safe and welcoming environment for the elderly. Geriatric Residence: Designed with a hospital focus, this option offers facilities that meet the highest standards of care and comfort for the geriatric population. Student Residence: A vibrant alternat...