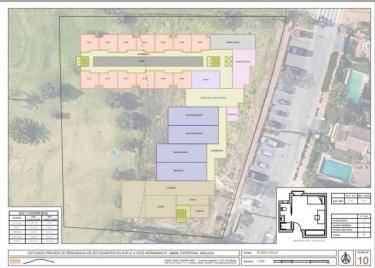

## LAND IN ESTEPONA

Located on a plot of 3,212 m2, this land is classified as sectorized and planned urbanizable land, with a specific designation as a Community Equipment Zone. Designed for social benefit, its utilization and use are intended for social facilities, offering extraordinary potential for the development of enriching projects. The maximum buildable surface of 3,212 m2 allows for the realization of an ambitious vision that has been carefully studied. This land has been considered for three possible uses, each of which has been meticulously planned: Senior Apartments: A proposal that includes assisted living units with a Day Center, fostering a safe and welcoming environment for the elderly. Geriatric Residence: Designed with a hospital focus, this option offers facilities that meet the highest standards of care and comfort for the geriatric population. Student Residence: A vibrant alternat...