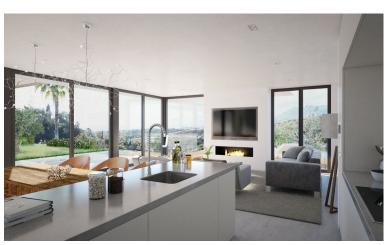

## LAND IN EL ROSARIO

A south-west orientated building plot in East Marbella's gorgeous residential estate known as El Rosario. The project has been accepted and approved and the Town Hall will publish the license. The plot has been connected to the municipal sewage system the cost covered by current owner...a pre-requisite for development. This is an opportunity to develop a luxury home with fabulous views over the Marbella countryside and golf course to the Mediterranean Sea. This plot has a building coefficient of 0.30 allowing therefore for a luxury home with above-ground build size of up to 323 sqm. Additional space can be made in the basement. El Rosario is undergoing a mandatory update to connect each home to the mains sewage system, and this plot has the infrastructure in place and already paid for at a cost of 12,000 euro. El Rosario building plot...Marbella East. A residential plot to build a villa...