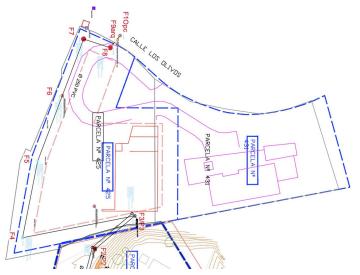

## LAND IN EL ROSARIO

A south-west orientated building plot in East Marbella's gorgeous residential estate known as El Rosario. The project has been accepted and approved and the Town Hall will publish the license. The plot has been connected to the municipal sewage system the cost covered by current owner...a pre-requisite for development. This is an opportunity to develop a luxury home with fabulous views over the Marbella countryside and golf course to the Mediterranean Sea. This plot has a building coefficient of 0.30 allowing therefore for a luxury home with above-ground build size of up to 323 sqm. Additional space can be made in the basement. El Rosario is undergoing a mandatory update to connect each home to the mains sewage system, and this plot has the infrastructure in place and already paid for at a cost of 12,000 euro. El Rosario building plot...Marbella East. A residential plot to build a villa...