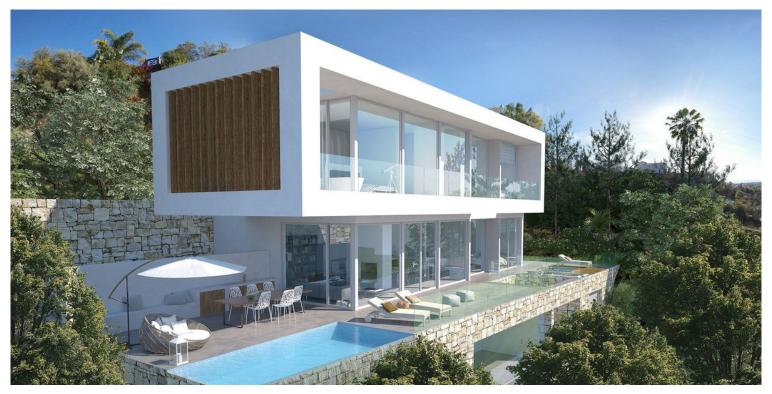

## LAND IN EL ROSARIO

A south-west orientated building plot in East Marbella's gorgeous residential estate known as El Rosario. The project has been accepted and approved and the Town Hall will publish the license. The plot has been connected to the municipal sewage system the cost covered by current owner...a pre-requisite for development. This is an opportunity to develop a luxury home with fabulous views over the Marbella countryside and golf course to the Mediterranean Sea. This plot has a building coefficient of 0.30 allowing therefore for a luxury home with above-ground build size of up to 323 sqm. Additional space can be made in the basement. El Rosario is undergoing a mandatory update to connect each home to the mains sewage system, and this plot has the infrastructure in place and already paid for at a cost of 12,000 euro. El Rosario building plot...Marbella East. A residential plot to build a villa...