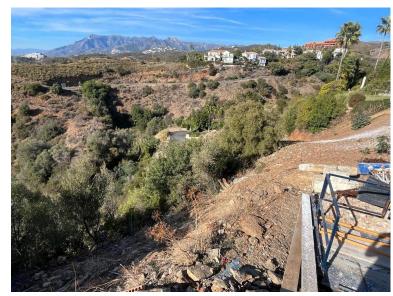

## LAND IN EL ROSARIO

A south-west orientated building plot in East Marbella's gorgeous residential estate known as El Rosario. The project has been accepted and approved and the Town Hall will publish the license. The plot has been connected to the municipal sewage system the cost covered by current owner...a pre-requisite for development. This is an opportunity to develop a luxury home with fabulous views over the Marbella countryside and golf course to the Mediterranean Sea. This plot has a building coefficient of 0.30 allowing therefore for a luxury home with above-ground build size of up to 323 sqm. Additional space can be made in the basement. El Rosario is undergoing a mandatory update to connect each home to the mains sewage system, and this plot has the infrastructure in place and already paid for at a cost of 12,000 euro. El Rosario building plot...Marbella East. A residential plot to build a villa...