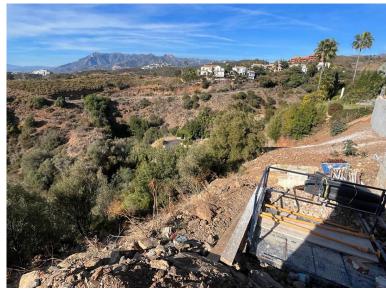

## LAND IN EL ROSARIO

A south-west orientated building plot in East Marbella's gorgeous residential estate known as El Rosario. The project has been accepted and approved and the Town Hall will publish the license. The plot has been connected to the municipal sewage system the cost covered by current owner...a pre-requisite for development. This is an opportunity to develop a luxury home with fabulous views over the Marbella countryside and golf course to the Mediterranean Sea. This plot has a building coefficient of 0.30 allowing therefore for a luxury home with above-ground build size of up to 323 sqm. Additional space can be made in the basement. El Rosario is undergoing a mandatory update to connect each home to the mains sewage system, and this plot has the infrastructure in place and already paid for at a cost of 12,000 euro. El Rosario building plot...Marbella East. A residential plot to build a villa...