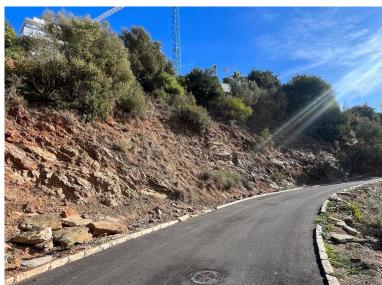

## LAND IN EL ROSARIO

A south-west orientated building plot in East Marbella's gorgeous residential estate known as El Rosario. The project has been accepted and approved and the Town Hall will publish the license. The plot has been connected to the municipal sewage system the cost covered by current owner...a pre-requisite for development. This is an opportunity to develop a luxury home with fabulous views over the Marbella countryside and golf course to the Mediterranean Sea. This plot has a building coefficient of 0.30 allowing therefore for a luxury home with above-ground build size of up to 323 sqm. Additional space can be made in the basement. El Rosario is undergoing a mandatory update to connect each home to the mains sewage system, and this plot has the infrastructure in place and already paid for at a cost of 12,000 euro. El Rosario building plot...Marbella East. A residential plot to build a villa...