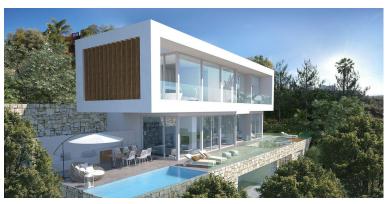

## LAND IN EL ROSARIO

A south-west orientated building plot in East Marbella's gorgeous residential estate known as El Rosario. The project has been accepted and approved and the Town Hall will publish the license. The plot has been connected to the municipal sewage system the cost covered by current owner...a pre-requisite for development. This is an opportunity to develop a luxury home with fabulous views over the Marbella countryside and golf course to the Mediterranean Sea. This plot has a building coefficient of 0.30 allowing therefore for a luxury home with above-ground build size of up to 323 sqm. Additional space can be made in the basement. El Rosario is undergoing a mandatory update to connect each home to the mains sewage system, and this plot has the infrastructure in place and already paid for at a cost of 12,000 euro. El Rosario building plot...Marbella East. A residential plot to build a villa...