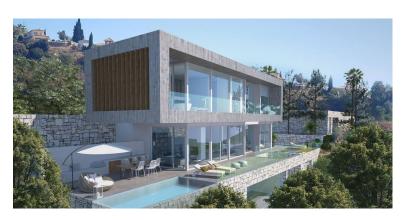

## LAND IN EL ROSARIO

A south-west orientated building plot in East Marbella's gorgeous residential estate known as El Rosario. The project has been accepted and approved and the Town Hall will publish the license. The plot has been connected to the municipal sewage system the cost covered by current owner...a pre-requisite for development. This is an opportunity to develop a luxury home with fabulous views over the Marbella countryside and golf course to the Mediterranean Sea. This plot has a building coefficient of 0.30 allowing therefore for a luxury home with above-ground build size of up to 323 sqm. Additional space can be made in the basement. El Rosario is undergoing a mandatory update to connect each home to the mains sewage system, and this plot has the infrastructure in place and already paid for at a cost of 12,000 euro. El Rosario building plot...Marbella East. A residential plot to build a villa...