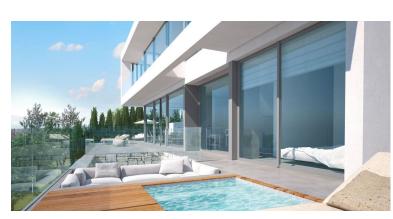

## LAND IN EL ROSARIO

A south-west orientated building plot in East Marbella's gorgeous residential estate known as El Rosario. The project has been accepted and approved and the Town Hall will publish the license. The plot has been connected to the municipal sewage system the cost covered by current owner...a pre-requisite for development. This is an opportunity to develop a luxury home with fabulous views over the Marbella countryside and golf course to the Mediterranean Sea. This plot has a building coefficient of 0.30 allowing therefore for a luxury home with above-ground build size of up to 323 sqm. Additional space can be made in the basement. El Rosario is undergoing a mandatory update to connect each home to the mains sewage system, and this plot has the infrastructure in place and already paid for at a cost of 12,000 euro. El Rosario building plot...Marbella East. A residential plot to build a villa...