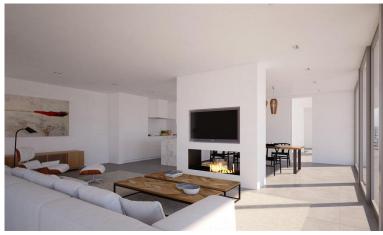

## LAND IN EL ROSARIO

A south-west orientated building plot in East Marbella's gorgeous residential estate known as El Rosario. The project has been accepted and approved and the Town Hall will publish the license. The plot has been connected to the municipal sewage system the cost covered by current owner...a pre-requisite for development. This is an opportunity to develop a luxury home with fabulous views over the Marbella countryside and golf course to the Mediterranean Sea. This plot has a building coefficient of 0.30 allowing therefore for a luxury home with above-ground build size of up to 323 sqm. Additional space can be made in the basement. El Rosario is undergoing a mandatory update to connect each home to the mains sewage system, and this plot has the infrastructure in place and already paid for at a cost of 12,000 euro. El Rosario building plot...Marbella East. A residential plot to build a villa...