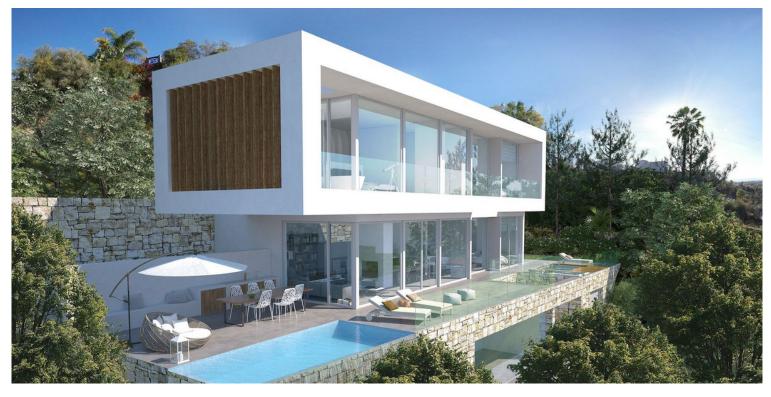

## LAND IN EL ROSARIO

A south-west orientated building plot in East Marbella's gorgeous residential estate known as El Rosario. The project has been accepted and approved and the Town Hall will publish the license. The plot has been connected to the municipal sewage system the cost covered by current owner...a pre-requisite for development. This is an opportunity to develop a luxury home with fabulous views over the Marbella countryside and golf course to the Mediterranean Sea. This plot has a building coefficient of 0.30 allowing therefore for a luxury home with above-ground build size of up to 323 sqm. Additional space can be made in the basement. El Rosario is undergoing a mandatory update to connect each home to the mains sewage system, and this plot has the infrastructure in place and already paid for at a cost of 12,000 euro. El Rosario building plot...Marbella East. A residential plot to build a villa...