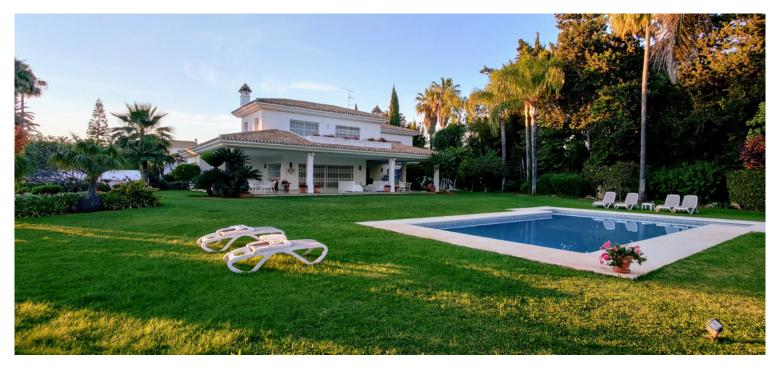

## VILLA IN GUADALMINA BAJA

Situated on a tranquil street within the Guadalmina Baja urbanization, this mansion offers an unparalleled lifestyle. Very near the beach and surrounded by amenities, including two 18-hole golf courses, 4-star hotels, a Bilingual School, and a shopping center with various services, it epitomizes luxury living. Merely 4.9 km from Puerto Banús, the residence occupies a generous plot of 3,853 square meters, with a substantial portion dedicated to private parking, accommodating up to 20 cars. The driveway, spanning 965 square meters, boasts surface drainage for optimal functionality. Featuring a private well with a capacity of 4 liters per second, the property offers panoramic views of lush nature and vegetation, free from neighboring rooftops and traffic disturbances. Nestled 60 meters away from the street, tranquility reigns supreme. The meticulously maintained garden employs organic fer...