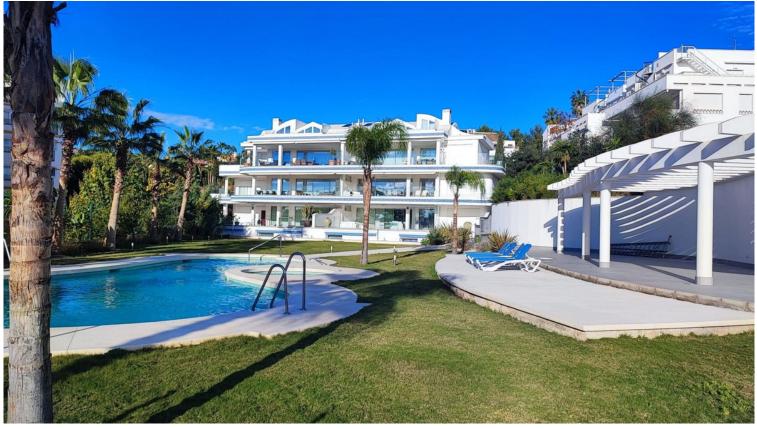

## PENTHOUSE IN BENALMADENA COSTA

Spectacular Luxury Duplex Penthouse 20 Meters from the Beach in Benalmádena Costa Immerse yourself in luxury with this stunning duplex penthouse located in Benalmádena Costa, just 20 meters from the beach. This exclusive residence is part of a community of only 6 properties and boasts over 3,600 m<sup>2</sup> of communal areas. Enjoy an exceptional lifestyle with 2 bedrooms, an office, 3 bathrooms, a guest toilet, and a generous built area of 180 m<sup>2</sup>. Key Features: Exceptional Location: Situated steps from the beach, this duplex penthouse is nestled in a prestigious residential area, offering the perfect blend of tranquillity and access to the coastline. Modern and Bright Design: The beautiful, luminous living room features a modern, fully equipped open-plan kitchen, creating a contemporary space for daily enjoyment. Terraces with Stunning Views: Two spacious terraces offer panoramic views of the ...