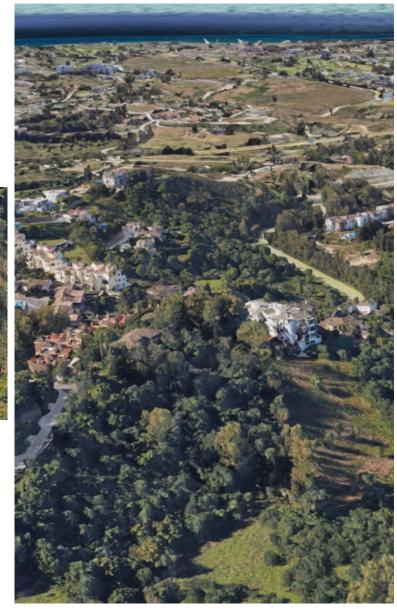

## LAND IN BENAHAVÍS

MARBELLA - BENAHAVIS Land plot for sale in Urbanizacion Puerto de los Almendros Puerto del Almendro - Benahavis Plot situated in an ideal position for people who want the best of two worlds: peace, tranquility and panoramic views over the surrounding landscape with sea view as well yet a very short distance away from amenties, San Pedro & Puerto Banus. The urbanization has barriers and camera at the entrance as well as a tennis court available to residents. The commercial centre of Monte Halcones is just around the corner and offers basic amenities such as supermarket, pharmacy, restaurants etc. Possible to construct 2 villas of max. 1.400 m² to be build. Plot size: 7.140 m²