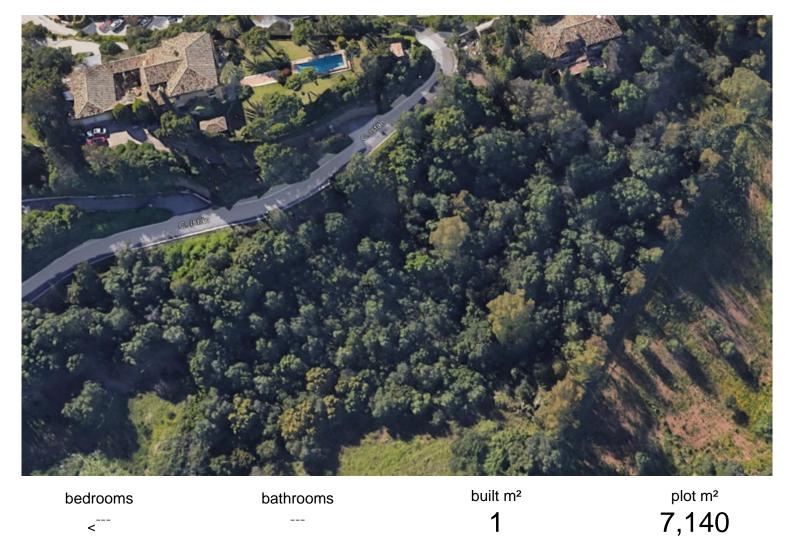

## LAND IN BENAHAVÍS

MARBELLA - BENAHAVIS Land plot for sale in Urbanizacion Puerto de los Almendros Puerto del Almendro - Benahavis Plot situated in an ideal position for people who want the best of two worlds: peace, tranquility and panoramic views over the surrounding landscape with sea view as well yet a very short distance away from amenties, San Pedro & Puerto Banus. The urbanization has barriers and camera at the entrance as well as a tennis court available to residents. The commercial centre of Monte Halcones is just around the corner and offers basic amenities such as supermarket, pharmacy, restaurants etc. Possible to construct 2 villas of max. 1.400 m² to be build. Plot size: 7.140 m²