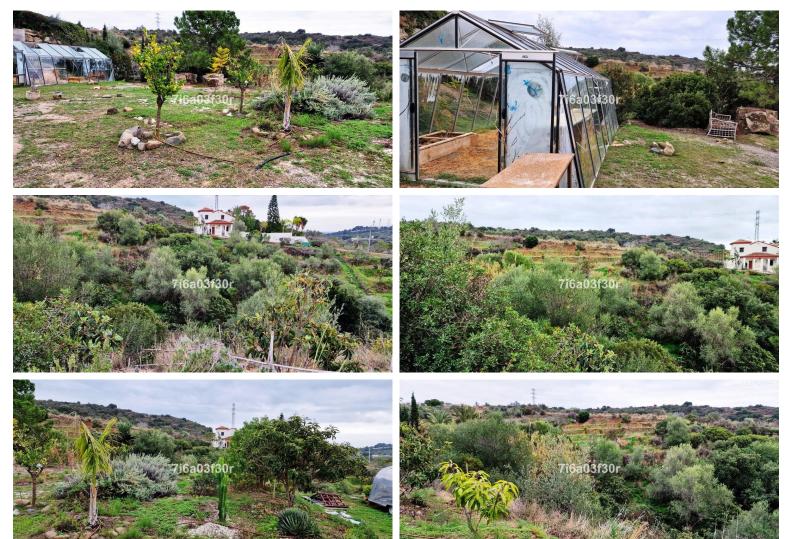

## LAND IN NEW GOLDEN MILE

Rustic plot/land in El Velerin, New Golden Mile, Estepona, Costa del Sol At the moment not possible to construct anything on this rustic land. Located in the area behind the hospital Hospiten. The plot has mains water and it will cost €3.000,- to bring in mains electric from the road. Land, New Golden Mile, Costa del Sol. Garden/Plot 3090 m². Setting: Close To Golf, Close To Sea, Close To Schools. Orientation: North, North East, East, South East, South, South West, West, North West. Views: Sea, Mountain, Country, Panoramic, Courtyard. Category: Investment.