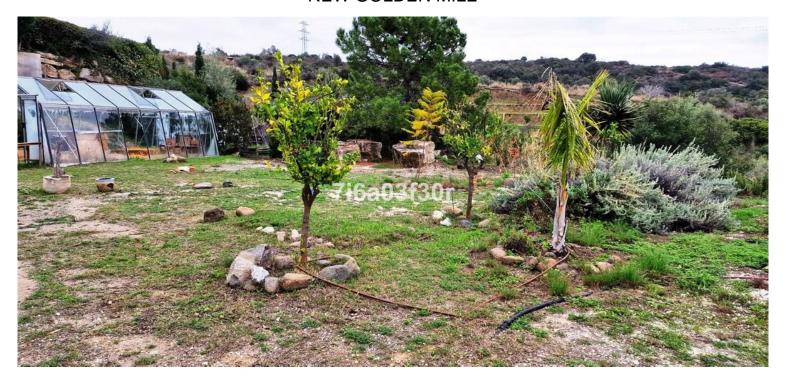

## LAND IN NEW GOLDEN MILE

Rustic plot/land in El Velerin, New Golden Mile, Estepona, Costa del Sol At the moment not possible to construct anything on this rustic land. Located in the area behind the hospital Hospiten. The plot has mains water and it will cost €3.000,- to bring in mains electric from the road. Land, New Golden Mile, Costa del Sol. Garden/Plot 3090 m². Setting: Close To Golf, Close To Sea, Close To Schools. Orientation: North, North East, East, South East, South, South West, West, North West. Views: Sea, Mountain, Country, Panoramic, Courtyard. Category: Investment.