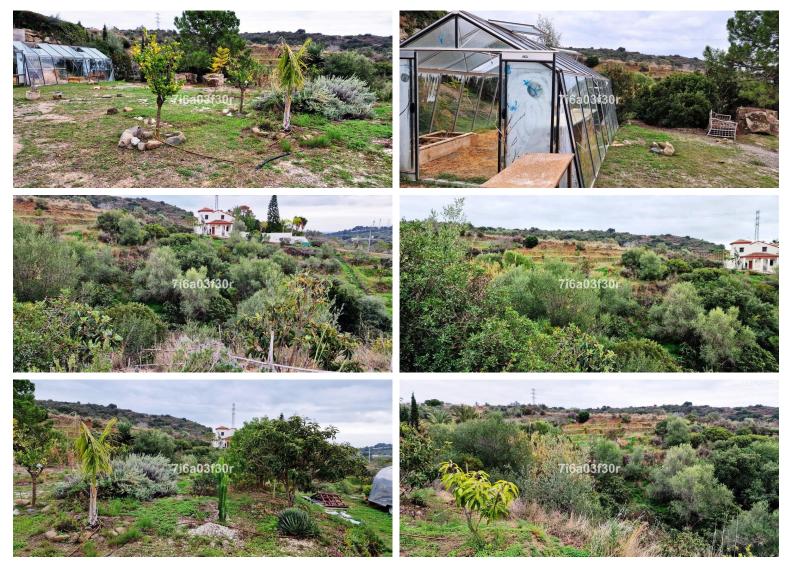

## LAND IN NEW GOLDEN MILE

Rustic plot/land in El Velerin, New Golden Mile, Estepona, Costa del Sol At the moment not possible to construct anything on this rustic land. Located in the area behind the hospital Hospiten. The plot has mains water and it will cost €3.000,- to bring in mains electric from the road. Land, New Golden Mile, Costa del Sol. Garden/Plot 3090 m<sup>2</sup>. Setting : Close To Golf, Close To Sea, Close To Schools. Orientation : North, North East, East, South East, South, South West, West, North West. Views : Sea, Mountain, Country, Panoramic, Courtyard. Category : Investment.