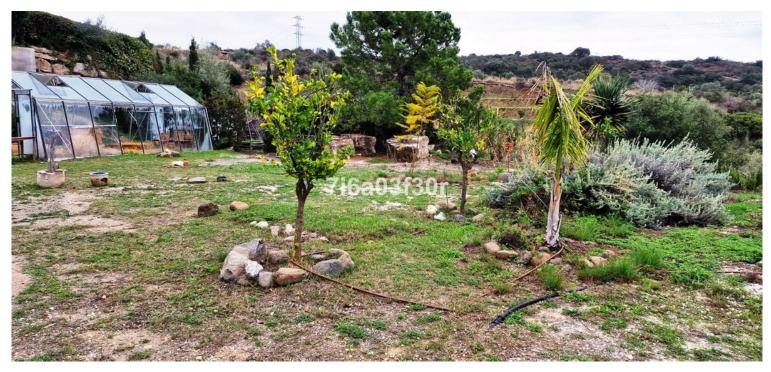

## LAND IN NEW GOLDEN MILE

Rustic plot/land in El Velerin, New Golden Mile, Estepona, Costa del Sol At the moment not possible to construct anything on this rustic land. Located in the area behind the hospital Hospiten. The plot has mains water and it will cost €3.000,- to bring in mains electric from the road. Land, New Golden Mile, Costa del Sol. Garden/Plot 3090 m<sup>2</sup>. Setting : Close To Golf, Close To Sea, Close To Schools. Orientation : North, North East, East, South East, South, South West, West, North West. Views : Sea, Mountain, Country, Panoramic, Courtyard. Category : Investment.