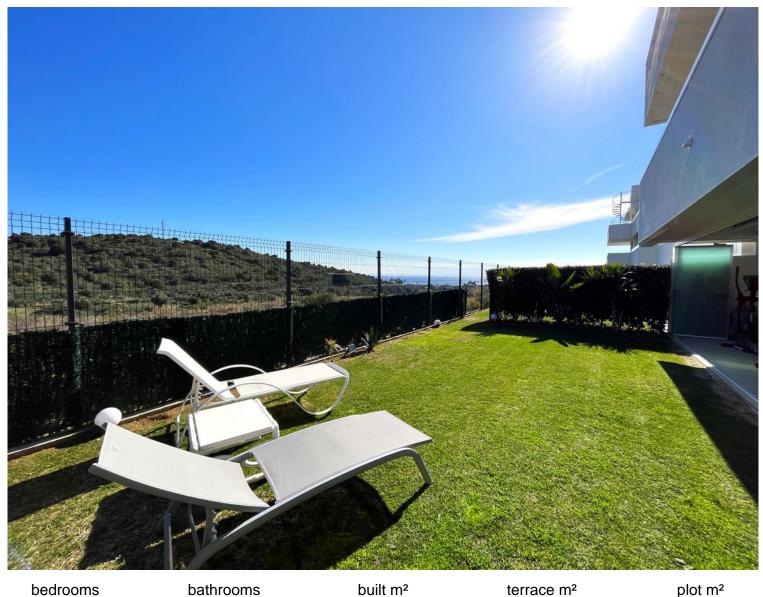

## **ESTEPONA**

| bedrooms | bathrooms | built m² | terrace m <sup>2</sup> | plot m² |
|----------|-----------|----------|------------------------|---------|
| 3        | 2         | 198      | 30                     | 54      |

## APARTMENT IN ESTEPONA

MAGNIFICENT GROUND FLOOR APARTMENT WITH PRIVATE GARDEN AND SEA VIEWS! This wonderful apartment is excellently located ONLY 5 MIN DRIVE TO ESTEPONA CENTER AND 15 MIN TO SOTOGRANDE, close to supermarkets, schools and the new High Resolution Hospital of Estepona. This property located on the first floor has a spacious living room with fully equipped kitchen with excellent qualities, and access to the large covered terrace that has been closed with glass curtains to enjoy this space all year round, being on the corner, also has an outdoor terrace area which has been added a bar area, also has a large private garden with beautiful views of the mountains and the sea. The property has three large bedrooms, the master bedroom has a dressing area, access to the covered terrace and a large en suite bathroom equipped with shower and with a modern style and excellent finishes. The two single bedroo...