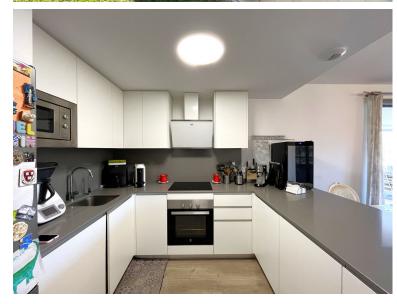

## APARTMENT IN ESTEPONA

MAGNIFICENT GROUND FLOOR APARTMENT WITH PRIVATE GARDEN AND SEA VIEWS! This wonderful apartment is excellently located ONLY 5 MIN DRIVE TO ESTEPONA CENTER AND 15 MIN TO SOTOGRANDE, close to supermarkets, schools and the new High Resolution Hospital of Estepona. This property located on the first floor has a spacious living room with fully equipped kitchen with excellent qualities, and access to the large covered terrace that has been closed with glass curtains to enjoy this space all year round, being on the corner, also has an outdoor terrace area which has been added a bar area, also has a large private garden with beautiful views of the mountains and the sea. The property has three large bedrooms, the master bedroom has a dressing area, access to the covered terrace and a large en suite bathroom equipped with shower and with a modern style and excellent finishes. The two single bedroo...