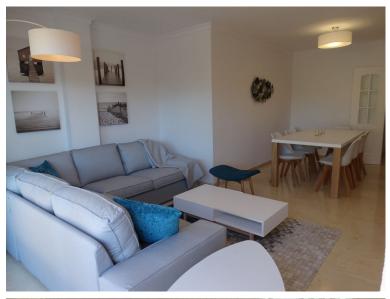

## APARTMENT IN ELVIRIA

This comfortable 3-bedroom corner apartment including 2 bathrooms is situated within walking distance to the famous Santa Maria Golf course. It is a very spacious elevated ground floor, ideal for families. The property is very well decorated with high quality goods. A total built area of 132m2, boasts marble flooring throughout and has air conditioning hot & cold through all the apartment. Storage room of 21m2. Underground private parking of 22m2 included in the price. The property is distributed over a single floor and consists of a fully fitted kitchen with separate laundry area, large living-dining room with direct access to a very nice size L shape terrace. The terrace is NW facing with afternoon sun and views over the pool. There are 4 swimming pools here to enjoy, two of them of salt water and spectacular tropical gardens. This urbanization is extremely well maintaine...