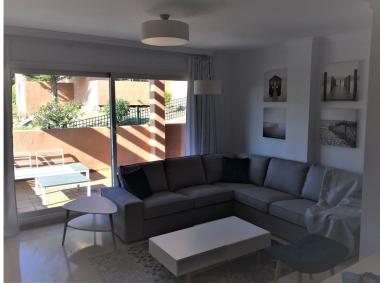

## APARTMENT IN ELVIRIA

This comfortable 3-bedroom corner apartment including 2 bathrooms is situated within walking distance to the famous Santa Maria Golf course. It is a very spacious elevated ground floor, ideal for families. The property is very well decorated with high quality goods. A total built area of 132m2, boasts marble flooring throughout and has air conditioning hot & cold through all the apartment. Storage room of 21m2. Underground private parking of 22m2 included in the price. The property is distributed over a single floor and consists of a fully fitted kitchen with separate laundry area, large living-dining room with direct access to a very nice size L shape terrace. The terrace is NW facing with afternoon sun and views over the pool. There are 4 swimming pools here to enjoy, two of them of salt water and spectacular tropical gardens. This urbanization is extremely well maintaine...