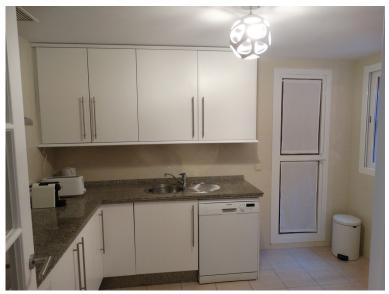

## APARTMENT IN ELVIRIA

This comfortable 3-bedroom corner apartment including 2 bathrooms is situated within walking distance to the famous Santa Maria Golf course. It is a very spacious elevated ground floor, ideal for families. The property is very well decorated with high quality goods. A total built area of 132m2, boasts marble flooring throughout and has air conditioning hot & cold through all the apartment. Storage room of 21m2. Underground private parking of 22m2 included in the price. The property is distributed over a single floor and consists of a fully fitted kitchen with separate laundry area, large living-dining room with direct access to a very nice size L shape terrace. The terrace is NW facing with afternoon sun and views over the pool. There are 4 swimming pools here to enjoy, two of them of salt water and spectacular tropical gardens. This urbanization is extremely well maintaine...