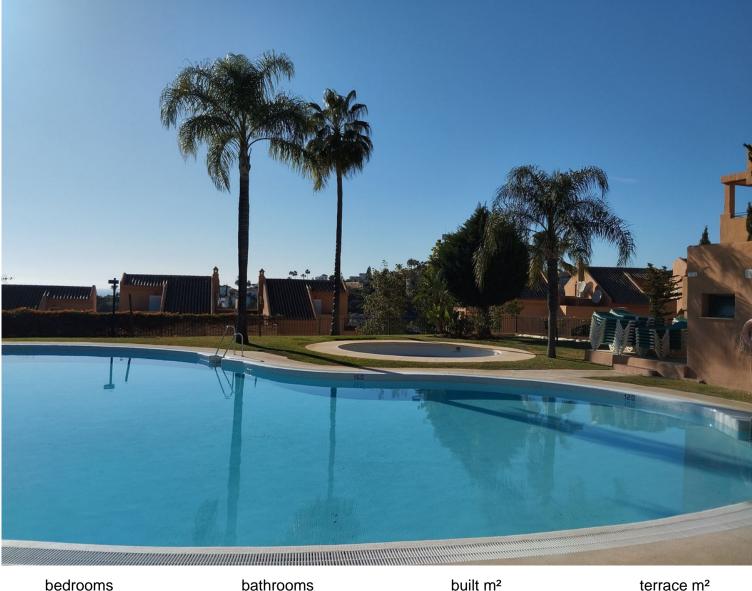

## ELVIRIA

edroom 3 bathrooms 2 built m<sup>2</sup>

terrace m<sup>2</sup> 35

## APARTMENT IN ELVIRIA

This comfortable 3-bedroom corner apartment including 2 bathrooms is situated within walking distance to the famous Santa Maria Golf course. It is a very spacious elevated ground floor, ideal for families. The property is very well decorated with high quality goods. A total built area of 132m2, boasts marble flooring throughout and has air conditioning hot & cold through all the apartment. Storage room of 21m2. Underground private parking of 22m2 included in the price. The property is distributed over a single floor and consists of a fully fitted kitchen with separate laundry area, large living-dining room with direct access to a very nice size L shape terrace. The terrace is NW facing with afternoon sun and views over the pool. There are 4 swimming pools here to enjoy, two of them of salt water and spectacular tropical gardens. This urbanization is extremely well maintaine...