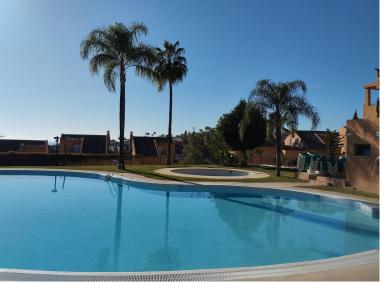

## APARTMENT IN ELVIRIA

This comfortable 3-bedroom corner apartment including 2 bathrooms is situated within walking distance to the famous Santa Maria Golf course. It is a very spacious elevated ground floor, ideal for families. The property is very well decorated with high quality goods. A total built area of 132m2, boasts marble flooring throughout and has air conditioning hot & cold through all the apartment. Storage room of 21m2. Underground private parking of 22m2 included in the price. The property is distributed over a single floor and consists of a fully fitted kitchen with separate laundry area, large living-dining room with direct access to a very nice size L shape terrace. The terrace is NW facing with afternoon sun and views over the pool. There are 4 swimming pools here to enjoy, two of them of salt water and spectacular tropical gardens. This urbanization is extremely well maintaine...