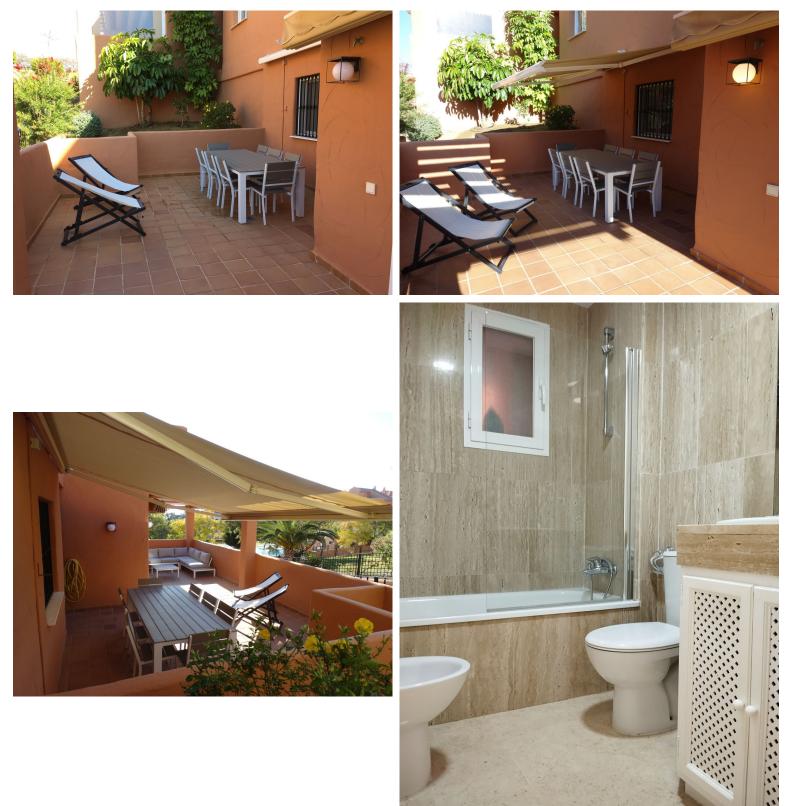

## APARTMENT IN ELVIRIA

This comfortable 3-bedroom corner apartment including 2 bathrooms is situated within walking distance to the famous Santa Maria Golf course. It is a very spacious elevated ground floor, ideal for families. The property is very well decorated with high quality goods. A total built area of 132m2, boasts marble flooring throughout and has air conditioning hot & cold through all the apartment. Storage room of 21m2. Underground private parking of 22m2 included in the price. The property is distributed over a single floor and consists of a fully fitted kitchen with separate laundry area, large living-dining room with direct access to a very nice size L shape terrace. The terrace is NW facing with afternoon sun and views over the pool. There are 4 swimming pools here to enjoy, two of them of salt water and spectacular tropical gardens. This urbanization is extremely well maintaine...