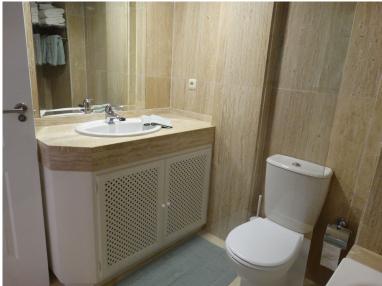

## APARTMENT IN ELVIRIA

This comfortable 3-bedroom corner apartment including 2 bathrooms is situated within walking distance to the famous Santa Maria Golf course. It is a very spacious elevated ground floor, ideal for families. The property is very well decorated with high quality goods. A total built area of 132m2, boasts marble flooring throughout and has air conditioning hot & cold through all the apartment. Storage room of 21m2. Underground private parking of 22m2 included in the price. The property is distributed over a single floor and consists of a fully fitted kitchen with separate laundry area, large living-dining room with direct access to a very nice size L shape terrace. The terrace is NW facing with afternoon sun and views over the pool. There are 4 swimming pools here to enjoy, two of them of salt water and spectacular tropical gardens. This urbanization is extremely well maintaine...