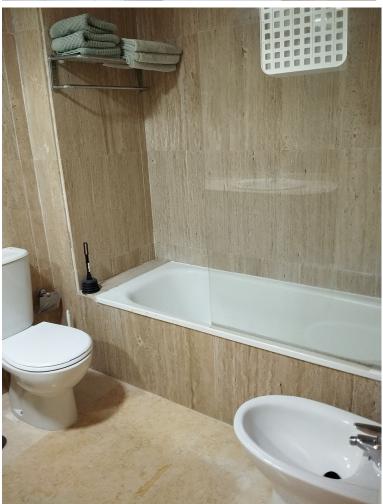

## APARTMENT IN ELVIRIA

This comfortable 3-bedroom corner apartment including 2 bathrooms is situated within walking distance to the famous Santa Maria Golf course. It is a very spacious elevated ground floor, ideal for families. The property is very well decorated with high quality goods. A total built area of 132m2, boasts marble flooring throughout and has air conditioning hot & cold through all the apartment. Storage room of 21m2. Underground private parking of 22m2 included in the price. The property is distributed over a single floor and consists of a fully fitted kitchen with separate laundry area, large living-dining room with direct access to a very nice size L shape terrace. The terrace is NW facing with afternoon sun and views over the pool. There are 4 swimming pools here to enjoy, two of them of salt water and spectacular tropical gardens. This urbanization is extremely well maintaine...